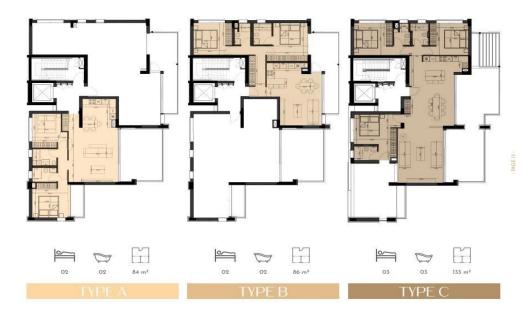

Package consists of 7 apartments:

2\*2-bedroom apartments on the 1st floor 2\*2-bedroom apartments on the 2nd floor 3-bedroom apartment on the 3rd floor 3-bedroom apartment on the 4th floor P...

Property Info Plot / Area Info