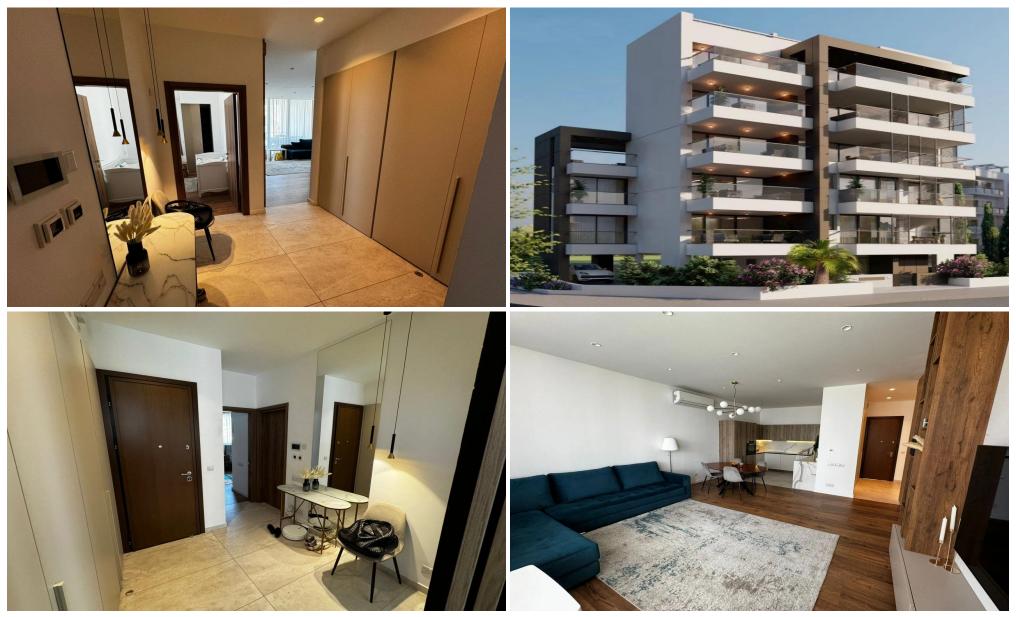

# for Sale in Limassol District

The building is set in one of Limassol's most central locations, with walking distance to the beach. Only 500m away from the shore and surrounded by a plethora of amenities, it is truly the best of both worlds. The buildings have been designed by the best architects and interior designers on the island, with no details spared. Every part of the living experience has been considered, with utmost attention given to high-quality materials and functionality of space.

Package consists of 7 apartments:

2\*2-bedroom apartments on the 1st floor 2\*2-bedroom apartments on the 2nd floor 3-bedroom apartment on the 3rd floor 3-bedroom apartment on the 4th floor P...

Property Info Plot / Area Info