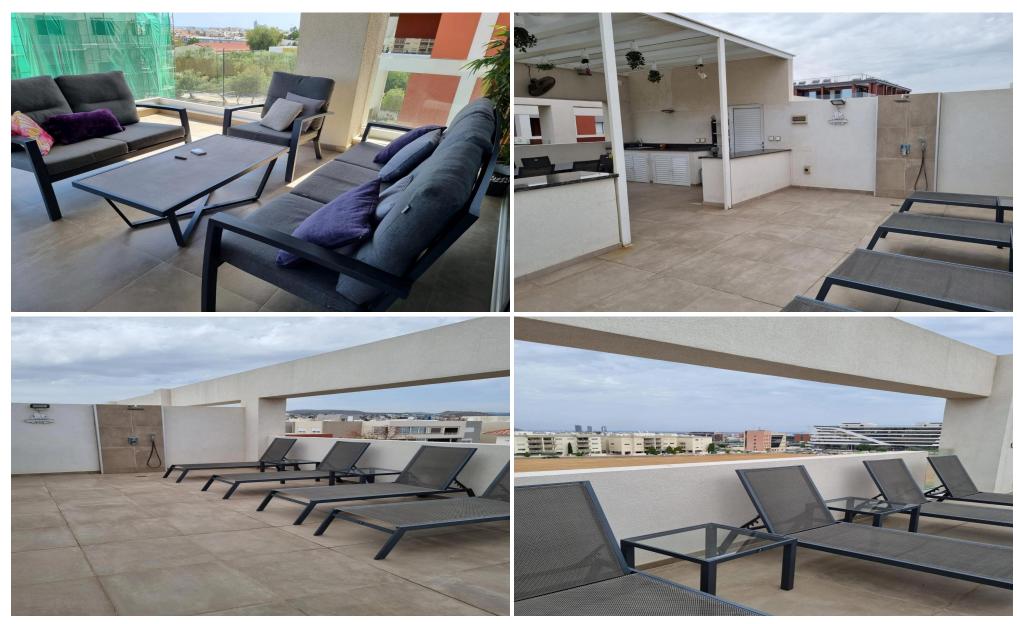

**Key Features** 

Covered area: 132 sq.m.

Private roof garden: 72 sq.m.

Open-plan living room with kitchen

2 bathrooms + guest WC at the entrance

Rooftop terrace with BBQ area and sunbeds

Storage room

Covered parking space