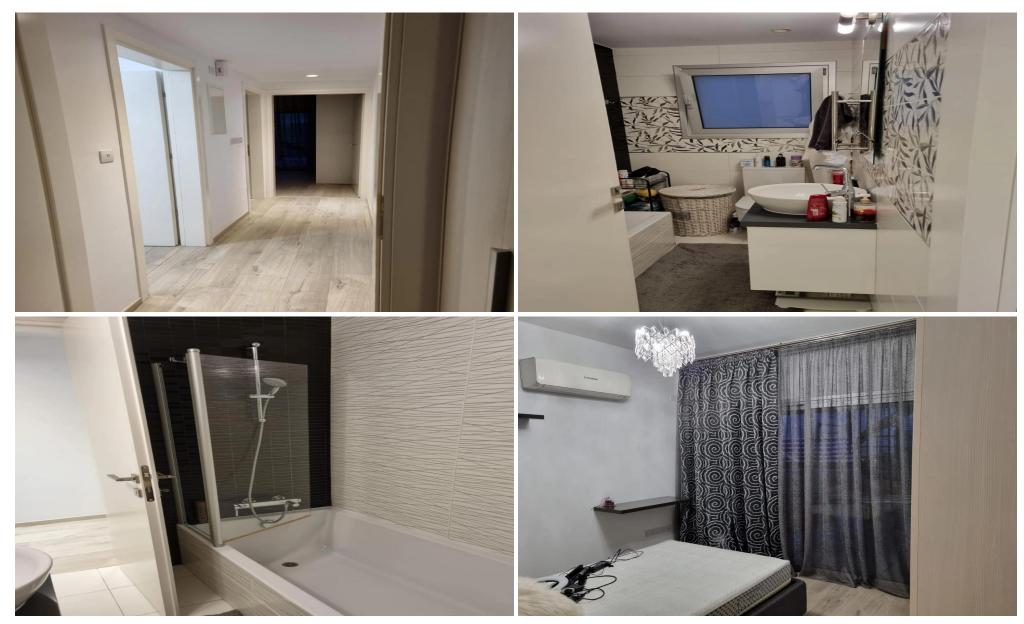

**Key Features** 

Covered area: 132 sq.m.

Private roof garden: 72 sq.m.

Open-plan living room with kitchen

2 bathrooms + guest WC at the entrance

Rooftop terrace with BBQ area and sunbeds

Storage room

Covered parking space