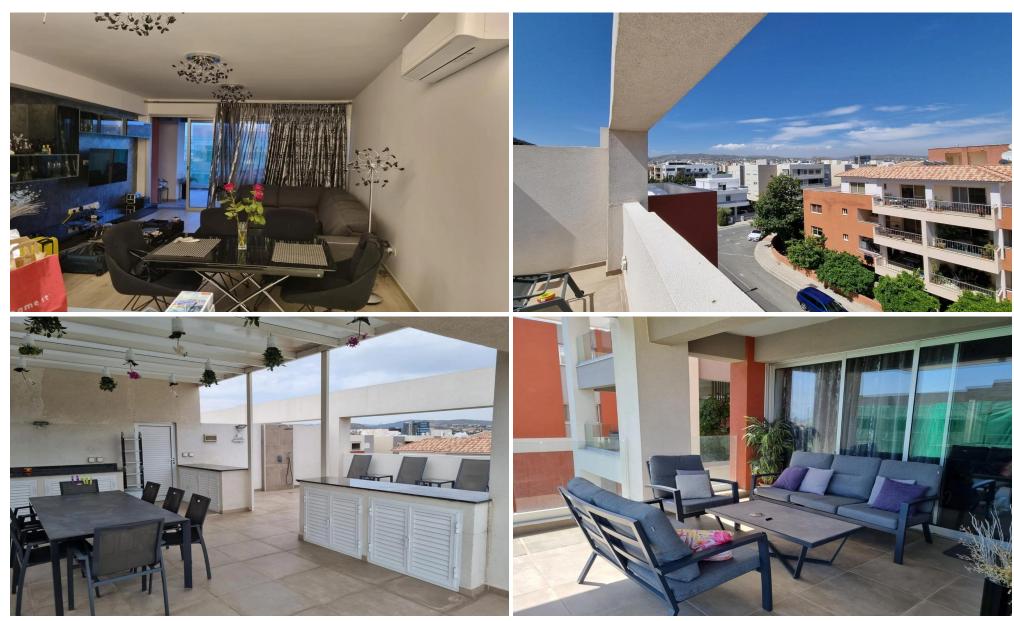

### 3 Bedroom Apartment for Sale in Limassol - Linopetra

Penthouse with private roof garden in Linopetra.

Bright and spacious penthouse located in one of Limassol's most convenient areas – Mesa Getonia.

**Key Features** 

Covered area: 132 sq.m.

Private roof garden: 72 sq.m.

Open-plan living room with kitchen

2 bathrooms + guest WC at the entrance

Rooftop terrace with BBQ area and sunbeds

Storage room

Covered parking space

Gated complex with communal swimming pool

The building is only 7 years old - modern and well-maintained.

Excellent location within walking distance to shops, schools, and all necessary amenities.