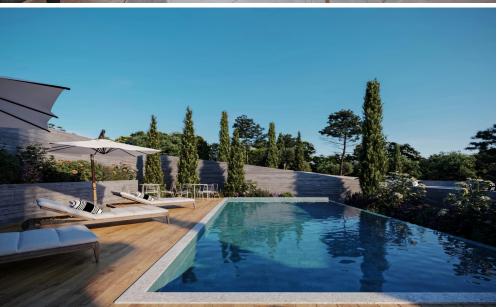

# 1 Bedroom Apartment for Sale in Chlorakas, Paphos District

One-bedroom apartment for sale in a new residential complex in the area of Chlorakas, Paphos. The apartment is designed in a modern architectural style using improved thermally insulating aluminum structures, custom kitchen design, a wide selection of imported ceramic tiles and marble, branded plumbing, as well as central heating and air conditioning systems. The property belongs to the energy saving class "A" and is located in one of the most sought-after areas of Paphos, next to the historical area of the Tomb of the Kings. The complex consists of two blocks and includes two communal areas with swimming pools ( $14 \text{ m} \times 6 \text{ m}$  in block B and  $9 \text{ m} \times 4.5 \text{ m}$  in block A), barbecue and...