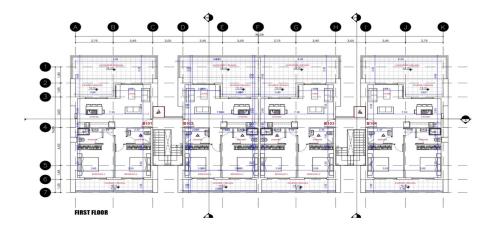

| <b>Brand New</b> |
| Air Conditioning  | All rooms, Yes |                  |              | Bathrooms        | 1                |

Amenities Location

Location: Chlorakas Region: Paphos



**Price: €215 000 + VAT** 

VAT for this property is €10,750 or €40,850. VAT usually is 19%. If it is your first purchase of property, you can have VAT reduced to 5% for the first 150sq.m. of the property.

VAT Excluded

Title transfer fee None

Price per SQM €3 468.00/m²

Common expenses None

# **Representative: DOM Real Estate**

Registration number397Emailinfo@dom.com.cyLicense number338/ELegal nameN/A

Phone: **+35796644888** 

# **Price change history**

€215 000 on May 1, 2025













# MASTER PLAN Appendix story: Appendix s

### **FLOOR PLAN**

BLOCK B



## **FLOOR PLAN**

BLOCK B