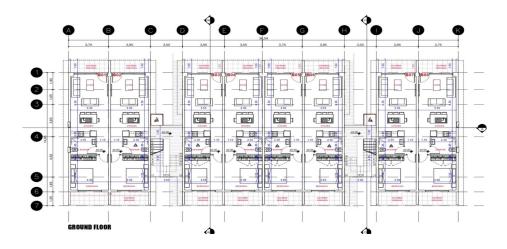

| Covered, res | Condition        | <b>Brand New</b> |
| Air Conditioning  | All rooms, Yes |                  |              | Bathrooms        | 1                |

Amenities Location

Location: Chlorakas Region: Paphos



**Price: €215 000 + VAT** 

VAT for this property is €10,750 or €40,850. VAT usually is 19%. If it is your first purchase of property, you can have VAT reduced to 5% for the first 150sq.m. of the property.

VAT Excluded

Title transfer fee None

Price per SQM €3 468.00/m²

Common expenses None

# **Representative: DOM Real Estate**

Registration number397Emailinfo@dom.com.cyLicense number338/ELegal nameN/A

Phone: **+35796644888** 

# **Price change history**

€215 000 on May 1, 2025













# MASTER PLAN Appendix story: Appendix s

### **FLOOR PLAN**

BLOCK B



## **FLOOR PLAN**

BLOCK B