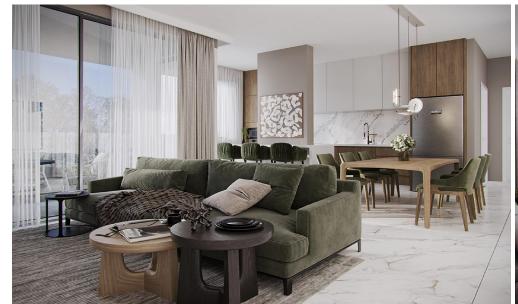

# 1 Bedroom Apartment for Sale in Chlorakas, Paphos District

One-bedroom apartment for sale in a new residential complex in the area of Chlorakas, Paphos. The apartment is designed in a modern architectural style using improved thermally insulating aluminum structures, custom kitchen design, a wide selection of imported ceramic tiles and marble, branded plumbing, as well as central heating and air conditioning systems. The property belongs to the energy saving class "A" and is located in one of the most sought-after areas of Paphos, next to the historical area of the Tomb of the Kings. The complex consists of two blocks and includes two communal areas with swimming pools ( $14 \text{ m} \times 6 \text{ m}$  in block B and  $9 \text{ m} \times 4.5 \text{ m}$  in block A), barbecue and...