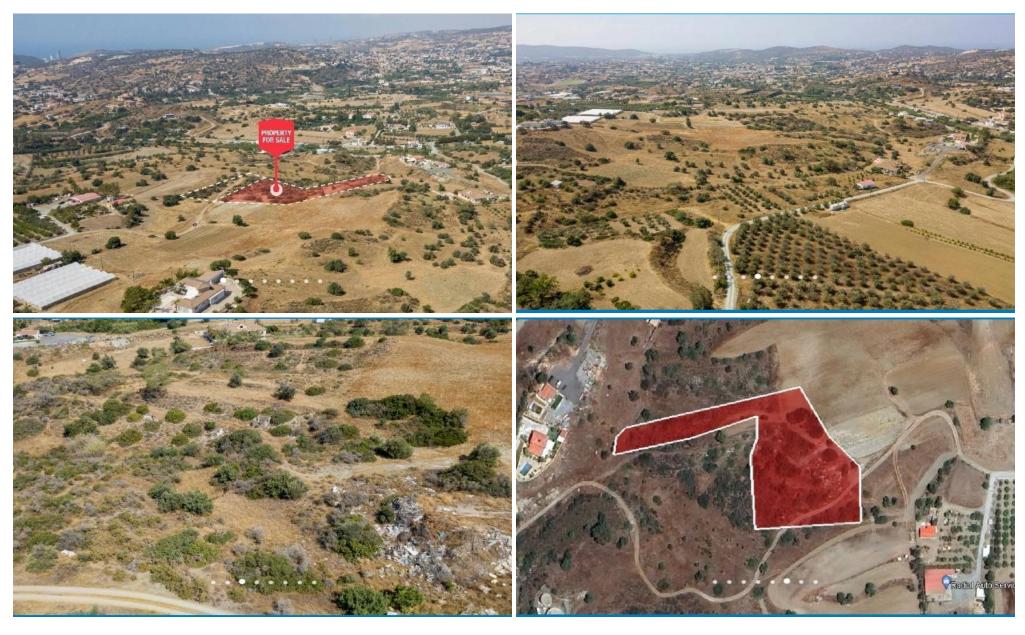

## 6,689m<sup>2</sup> Plot for Sale in Pyrgos Lemesou, Limassol District

Residential Field for Sale in Pyrgos Limassol,

G&P Lazarou Estate Agents presents a residential field located in Pyrgos Community of Limassol District. The property is situated at a distance approximately 1.2 km north of the Community center and approximately 935 m northwest of the Community Stadium.

The field has a irregular shape with aland surface and is landlocked, located approximately 120 meters west from the nearest registered road. The property falls within Residential Zone H5, with a building density of 30% and cover factor 20%.

| Property Info | Plot / Area Info |      | Additional info                   |                         |
|---------------|------------------|------|-----------------------------------|-------------------------|
|               | Plot area        | 6689 | Reference Number<br>Property type | 53221<br>Land and Plots |