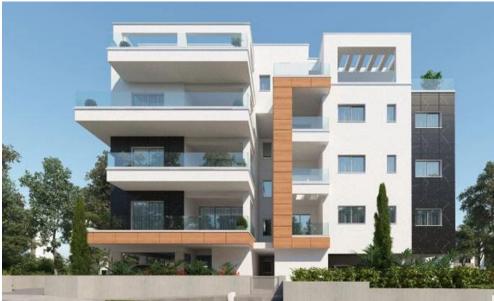

## 2 Bedroom Apartment for Sale in Kato Polemidia, Limassol District

Reference ID: #SA36421Price details: €540,000 +VATThe building is located in a privileged and quiet neighborhood in Polemidia, offering easy access to the highway. The surrounding area is conveniently close to a hospital, schools, banks, supermarkets, pharmacies, and many other amenities. The building consists of 14 spacious apartments: twelve two-bedroom apartments and two three-bedroom apartments. Each apartment features large verandas, and none of them shares a common wall with another, ensuring privacy and comfort. Available for sale two 3-bedroom penthouse apartments. Price: €540,000-€570,000 Internal areas: 119-122 sqm Covered verandas: 20-22 sqmRoof Gareden: 140 sqm Delivery da...