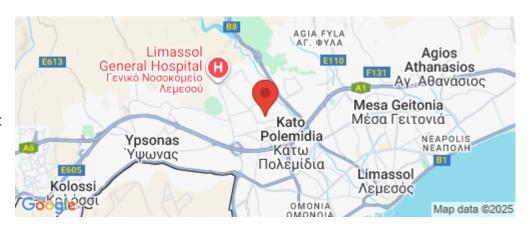

Property Info Plot / Area Info

Covered Area 115

Amenities Location

**Location:** Kato Polemidia Region: **Limassol** 

Coordinates: 34.696670887212 / 32.999766632568