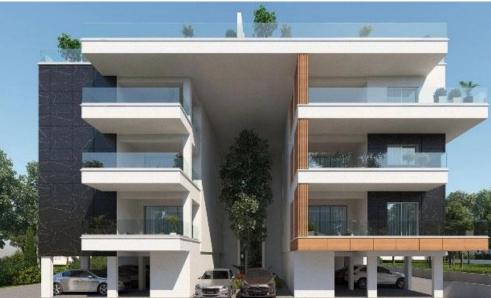

## 2 Bedroom Apartment for Sale in Kato Polemidia, Limassol District

Reference ID: #SA36421Price details: €540,000 +VATThe building is located in a privileged and quiet neighborhood in Polemidia, offering easy access to the highway. The surrounding area is conveniently close to a hospital, schools, banks, supermarkets, pharmacies, and many other amenities. The building consists of 14 spacious apartments: twelve two-bedroom apartments and two three-bedroom apartments. Each apartment features large verandas, and none of them shares a common wall with another, ensuring privacy and comfort. Available for sale two 3-bedroom penthouse apartments. Price: €540,000-€570,000 Internal areas: 119-122 sqm Covered verandas: 20-22 sqmRoof Gareden: 140 sqm Delivery da...