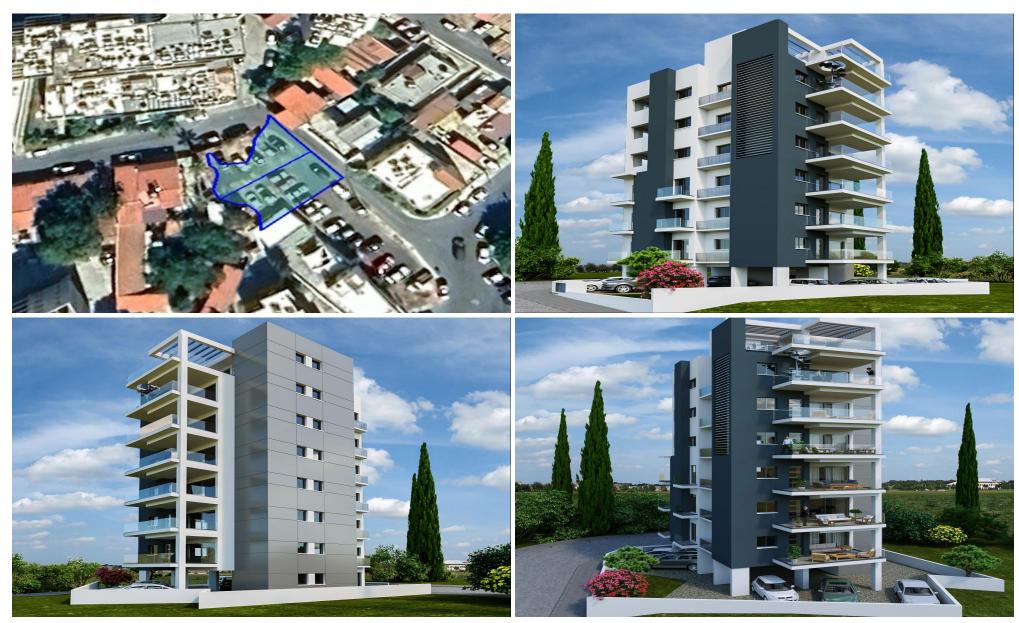

## 450m<sup>2</sup> Plot for Sale in Limassol - Agia Zoni

Reference ID: #SA36420Price details:  $\[ \in \]$ 1,000,000 +VATResidential plot is for sale with architect plan for six floor building, in Agia Zoni area, in Limassol District. Closed to all amenities, banks , restaurants , city center, sea and inside on the plot there are buildings. It's ideally situated within walking distance to all amenities and services, close to Limassol Municipal Park and Zoo.- Planning zone: K $\alpha$ 3- Density: 140%- Coverage: 50%- Floors: 4- Maximum height: 17m