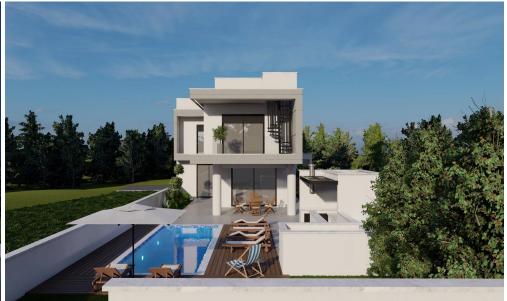

## 594m<sup>2</sup> Plot for Sale in Limassol - Agios Athanasios

Reference ID: #SA36416Price details: €360,000 +VAT Share of plot 594 m2 (1188 m2 is the total) for sale with architectural plans in Sfallatziotissa area, Agios Athanasios. Separate titles are in the process of being issued. This prime parcel of land has a great location, only 10 minutes away to the city center and 5-minute distance to the principal motorway. The asset enjoys close proximity to all amenities and it benefits from the provision of all essential utility services. Building Density: 40%Building coverage: 25%Floors: 2Height: 10mPlus VAT