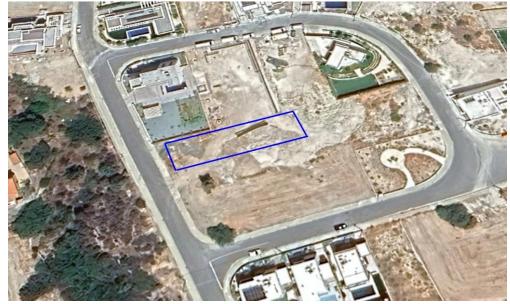

## 594m<sup>2</sup> Plot for Sale in Limassol - Agios Athanasios

Reference ID: #SA36416Price details: €360,000 +VAT Share of plot 594 m2 (1188 m2 is the total) for sale with architectural plans in Sfallatziotissa area, Agios Athanasios. Separate titles are in the process of being issued. This prime parcel of land has a great location, only 10 minutes away to the city center and 5-minute distance to the principal motorway. The asset enjoys close proximity to all amenities and it benefits from the provision of all essential utility services. Building Density: 40%Building coverage: 25%Floors: 2Height: 10mPlus VAT