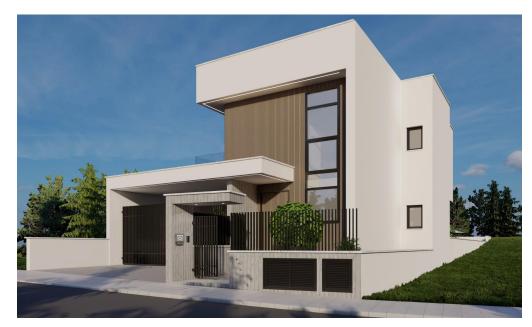

## 594m<sup>2</sup> Plot for Sale in Limassol - Agios Athanasios

Reference ID: #SA36416Price details: €360,000 +VAT Share of plot 594 m2 (1188 m2 is the total) for sale with architectural plans in Sfallatziotissa area, Agios Athanasios. Separate titles are in the process of being issued. This prime parcel of land has a great location, only 10 minutes away to the city center and 5-minute distance to the principal motorway. The asset enjoys close proximity to all amenities and it benefits from the provision of all essential utility services. Building Density: 40%Building coverage: 25%Floors: 2Height: 10mPlus VAT