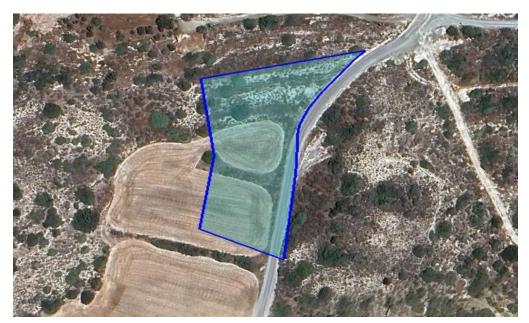

## 4,683m<sup>2</sup> Plot for Sale in Pyrgos Lemesou, Limassol District

Reference ID: #SA36412Price details: €350,000Residential and Agricultural field in Pyrgos Lemesou. It is located at a distance of 1.5km south westfrom Pyrgos Village center. The field has an area of 4683 sqm and it offers close proximity to all amenities and easy access to the highway. The property falls within the following two Planning Zones: · Planning zone: H5· Building Coefficient: 30%· Coverage Coefficient: 20%· Maximum Floors Allowed: 2· Maximum Building Height (m): 8,30 · Planning zone: Γ3· Building Coefficient: 10%· Coverage Coefficient: 10%· Maximum Floors Allowed: 2· Maximum Building Heig...