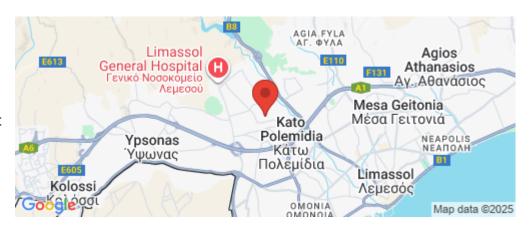

Property Info Plot / Area Info

Covered Area 114

**Amenities Location** 

**Location:** Kato Polemidia Region: **Limassol** 

Coordinates: **34.696703040654** / **32.999723661056** 