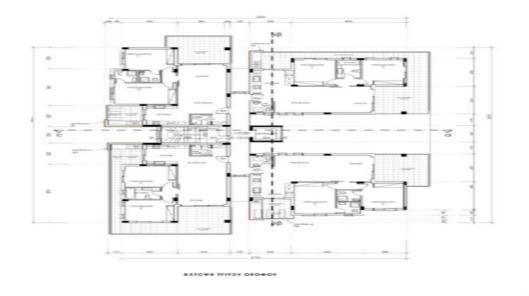

## 2 Bedroom Apartment for Sale in Kato Polemidia, Limassol District

Reference ID: #SA36407Price details: €305,000 +VATThe building is located in a privileged and quiet neighborhood in Polemidia, offering easy access to the highway. The surrounding area is conveniently close to a hospital, schools, banks, supermarkets, pharmacies, and many other amenities. The building consists of 14 spacious apartments: twelve two-bedroom apartments and two three-bedroom apartments. Each apartment features large verandas, and none of them shares a common wall with another, ensuring privacy and comfort. Available for sale four 2-bedroom apartments. Prices: €305,000-€330,000Internal areas: 84-91 sqmCovered verandas: 25-29 Delivery date: December 2025PLUS V.A.T