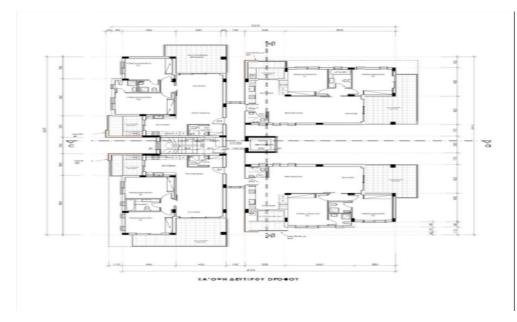

## 2 Bedroom Apartment for Sale in Kato Polemidia, Limassol District

Reference ID: #SA36407Price details: €305,000 +VATThe building is located in a privileged and quiet neighborhood in Polemidia, offering easy access to the highway. The surrounding area is conveniently close to a hospital, schools, banks, supermarkets, pharmacies, and many other amenities. The building consists of 14 spacious apartments: twelve two-bedroom apartments and two three-bedroom apartments. Each apartment features large verandas, and none of them shares a common wall with another, ensuring privacy and comfort. Available for sale four 2-bedroom apartments. Prices: €305,000-€330,000Internal areas: 84-91 sqmCovered verandas: 25-29 Delivery date: December 2025PLUS V.A.T