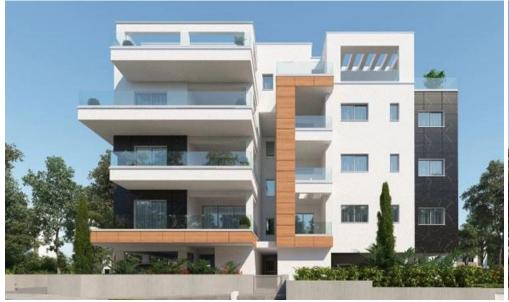

## 2 Bedroom Apartment for Sale in Kato Polemidia, Limassol District

Reference ID: #SA36407Price details: €305,000 +VATThe building is located in a privileged and quiet neighborhood in Polemidia, offering easy access to the highway. The surrounding area is conveniently close to a hospital, schools, banks, supermarkets, pharmacies, and many other amenities. The building consists of 14 spacious apartments: twelve two-bedroom apartments and two three-bedroom apartments. Each apartment features large verandas, and none of them shares a common wall with another, ensuring privacy and comfort. Available for sale four 2-bedroom apartments. Prices: €305,000-€330,000Internal areas: 84-91 sqmCovered verandas: 25-29 Delivery date: December 2025PLUS V.A.T