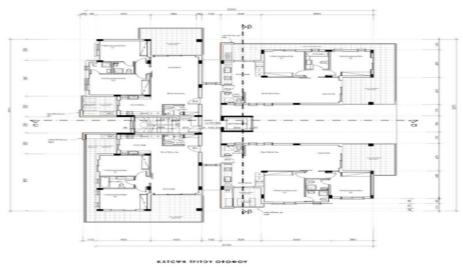

## 2 Bedroom Apartment for Sale in Kato Polemidia, Limassol District

Reference ID: #SA36407Price details: €305,000 +VATThe building is located in a privileged and quiet neighborhood in Polemidia, offering easy access to the highway. The surrounding area is conveniently close to a hospital, schools, banks, supermarkets, pharmacies, and many other amenities. The building consists of 14 spacious apartments: twelve two-bedroom apartments and two three-bedroom apartments. Each apartment features large verandas, and none of them shares a common wall with another, ensuring privacy and comfort. Available for sale four 2-bedroom apartments. Prices: €305,000-€330,000Internal areas: 84-91 sqmCovered verandas: 25-29 Delivery date: December 2025PLUS V.A.T