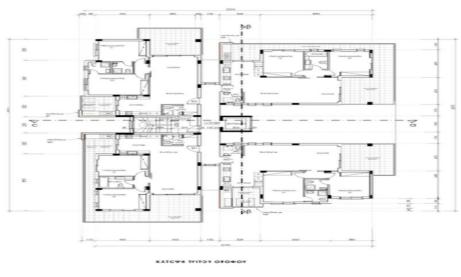

## 2 Bedroom Apartment for Sale in Kato Polemidia, Limassol District

Reference ID: #SA36404Price details: €305,000 +VATThe building is located in a privileged and guiet neighborhood in Polemidia, offering easy access to the highway. The surrounding area is conveniently close to a hospital, schools, banks, supermarkets, pharmacies, and many other amenities. The building consists of 14 spacious apartments: twelve twobedroom apartments and two three-bedroom apartments. Each apartment features large verandas, and none of them shares a common wall with another, ensuring privacy and comfort. Available for sale six 2-bedroom apartments.Prices: €305,000-€340,000Internal areas: 86-91 sgm Covered verandas: 25-29 sgmUncovered verada: 4-17 sgmDelivery date: De...

**Property Info** 

Covered Area 113 Floor Number 1

Plot / Area Info

**Amenities** Location

> Region: Limassol Location: Kato Polemidia

Coordinates: 34.696634490786 / 32.999679308984