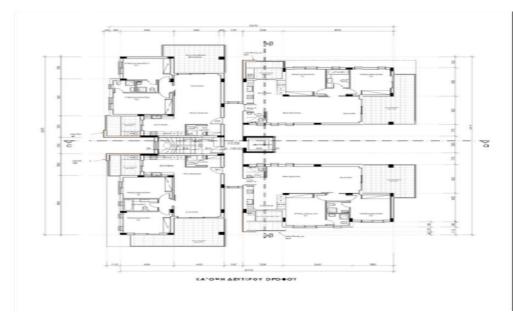

## 2 Bedroom Apartment for Sale in Kato Polemidia, Limassol District

Reference ID: #SA36404Price details: €305,000 +VATThe building is located in a privileged and guiet neighborhood in Polemidia, offering easy access to the highway. The surrounding area is conveniently close to a hospital, schools, banks, supermarkets, pharmacies, and many other amenities. The building consists of 14 spacious apartments: twelve twobedroom apartments and two three-bedroom apartments. Each apartment features large verandas, and none of them shares a common wall with another, ensuring privacy and comfort. Available for sale six 2-bedroom apartments.Prices: €305,000-€340,000Internal areas: 86-91 sgm Covered verandas: 25-29 sgmUncovered verada: 4-17 sgmDelivery date: De...

**Property Info** 

Covered Area 113 Floor Number 1

Plot / Area Info

**Amenities** Location

> Region: Limassol Location: Kato Polemidia

Coordinates: 34.696634490786 / 32.999679308984