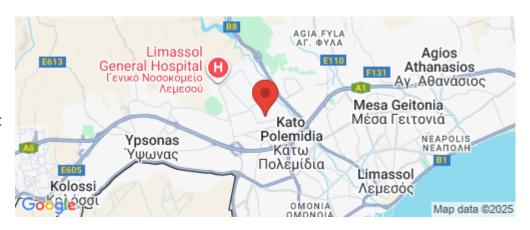

## 2 Bedroom Apartment for Sale in Kato Polemidia, Limassol District

Reference ID: #SA36404Price details: €305,000 +VATThe building is located in a privileged and guiet neighborhood in Polemidia, offering easy access to the highway. The surrounding area is conveniently close to a hospital, schools, banks, supermarkets, pharmacies, and many other amenities. The building consists of 14 spacious apartments: twelve twobedroom apartments and two three-bedroom apartments. Each apartment features large verandas, and none of them shares a common wall with another, ensuring privacy and comfort. Available for sale six 2-bedroom apartments.Prices: €305,000-€340,000Internal areas: 86-91 sgm Covered verandas: 25-29 sgmUncovered verada: 4-17 sgmDelivery date: De...

**Property Info** 

Covered Area 113 Floor Number 1

Plot / Area Info

**Amenities** Location

> Region: Limassol Location: Kato Polemidia

Coordinates: 34.696634490786 / 32.999679308984