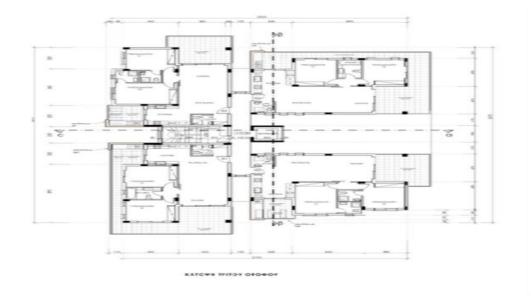

## 2 Bedroom Apartment for Sale in Kato Polemidia, Limassol District

Reference ID: #SA36404Price details: €305,000 +VATThe building is located in a privileged and guiet neighborhood in Polemidia, offering easy access to the highway. The surrounding area is conveniently close to a hospital, schools, banks, supermarkets, pharmacies, and many other amenities. The building consists of 14 spacious apartments: twelve twobedroom apartments and two three-bedroom apartments. Each apartment features large verandas, and none of them shares a common wall with another, ensuring privacy and comfort. Available for sale six 2-bedroom apartments.Prices: €305,000-€340,000Internal areas: 86-91 sgm Covered verandas: 25-29 sgmUncovered verada: 4-17 sgmDelivery date: De...

**Property Info** 

Covered Area 113 Floor Number 1

Plot / Area Info

**Amenities** Location

> Region: Limassol Location: Kato Polemidia

Coordinates: 34.696634490786 / 32.999679308984