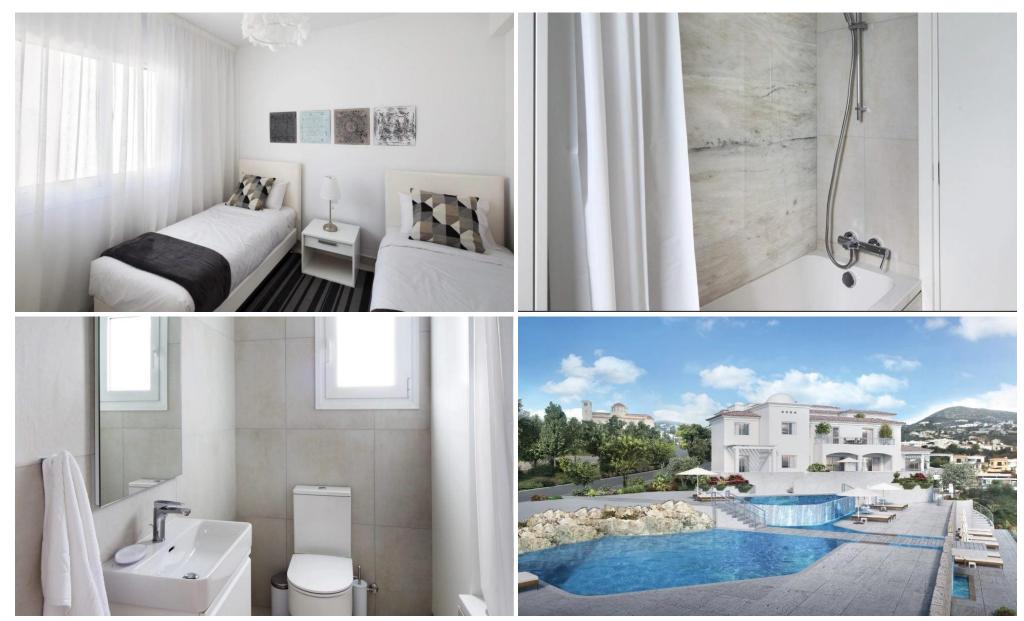

## 2 Bedroom House for Sale in Tala, Paphos District

This stunning 2 bedroom townhouse offers a seamless blend of traditional Cypriot architecture and modern living. With elegant features such as domed roofs terracotta tiles and stone detailing it provides a serene and stylish living environment. The property is fully furnished and move in ready offering both comfort and convenience for those seeking a tranquil home. Details 2 bedroom townhouse 2 bathrooms 1 family bathroom and 1 guest toilet Total area of 123 square meters incorporates traditional Cypriot architectural elements like domed roofs terracotta tiles and stone detailing. Open plan living area combining kitchen dining and lounge spaces. Covered balcony to enjoy peaceful surroundi...