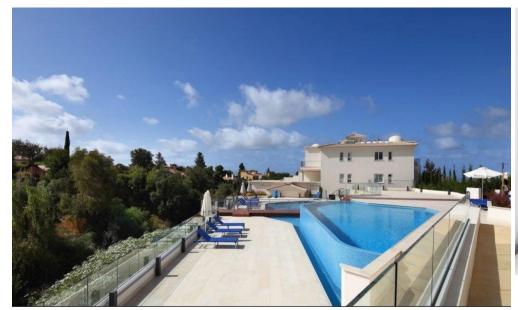

## 2 Bedroom House for Sale in Tala, Paphos District

This stunning 2 bedroom townhouse offers a seamless blend of traditional Cypriot architecture and modern living. With elegant features such as domed roofs terracotta tiles and stone detailing it provides a serene and stylish living environment. The property is fully furnished and move in ready offering both comfort and convenience for those seeking a tranquil home. Details 2 bedroom townhouse 2 bathrooms 1 family bathroom and 1 guest toilet Total area of 123 square meters incorporates traditional Cypriot architectural elements like domed roofs terracotta tiles and stone detailing. Open plan living area combining kitchen dining and lounge spaces. Covered balcony to enjoy peaceful surroundi...

Amenities Location

Location: Tala Region: Paphos

Price: €390 000 + VAT

VAT for this property is €19,500 or €74,100. VAT usually is 19%. If it is your first purchase of property, you can have VAT reduced to 5% for the first 150sq.m. of the property.