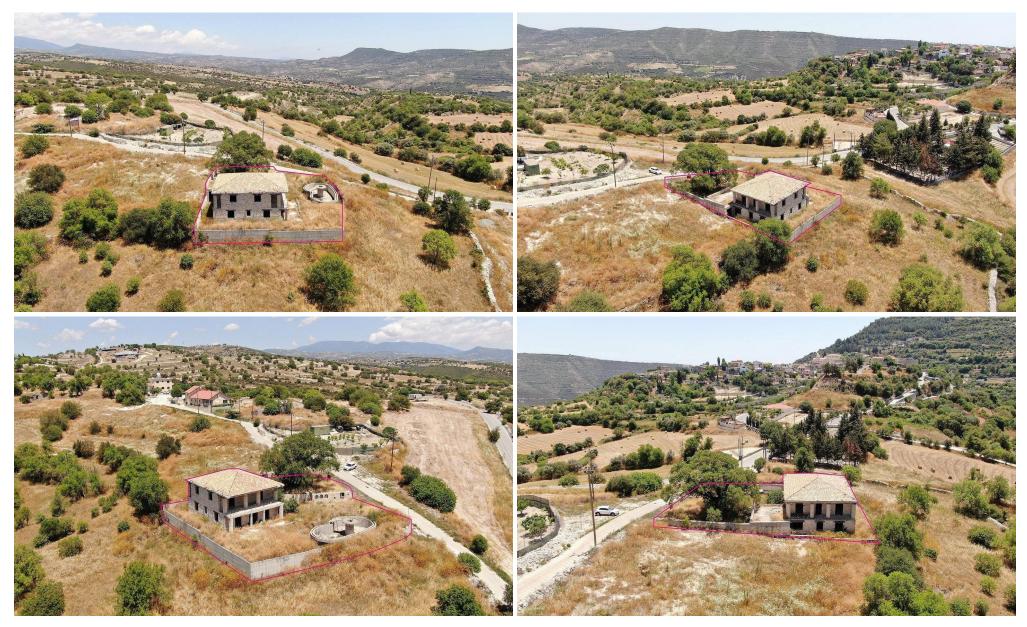

## 4 Bedroom House for Sale in Dora, Limassol District

The asset is a residential field with an incomplete two story house in the Dora Limassol. The land is rectangularly shape and a flat surface. It abuts a registered road along its eastern border with a frontage of 30m. Within the field there is a two story incomplete house. The house on the ground floor comprises two living rooms a dining area a separate kitchen one guest bathroom and one office. The first floor will consist of four bedrooms one of which has an en suite bathroom and a common bathroom. Externally there is a parking space and an incomplete swimming pool. The asset is located approximately 400m north of the community s centre. The property falls within Zone H3 with a building...