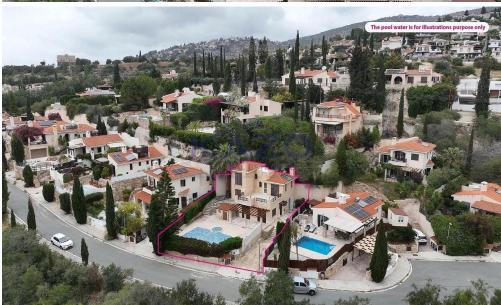

## 3 Bedroom House for Sale in Tala, Paphos District

Located in a peaceful cul-de-sac in the sought-after award winning development known as Kamares Village, Tala, Paphos, this detached two storey villa offers privacy, comfort and scenic surroundings. The property enjoys convenient access to local amenities. Spread across three levels, the villa is thoroughly designed for both functionality and elegance. GROUND LEVEL: Features a spacious open-plan layout with a living room and cozy fireplace, a dining area, a kitchen, quest toilet and storage space beneath the staircase. FIRST LEVEL: Offers a comfortable bedroom with its own en-suite shower room. SECOND LEVEL: Hosts the master bedroom with an en-suite bathroom and direct access to a la...

Amenities Location

**Location:** Tala Region: **Paphos** 

Coordinates: **34.8425545** / **32.4323571** 

Price: €395 000 + VAT

VAT for this property is €19,750 or €75,050. VAT usually is 19%. If it is your first purchase of property, you can have VAT reduced to 5% for the first 150sq.m. of the property.