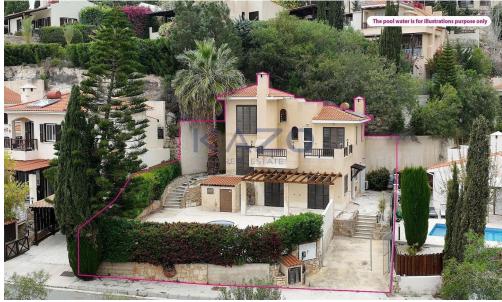

## 3 Bedroom House for Sale in Tala, Paphos District

Located in a peaceful cul-de-sac in the sought-after award winning development known as Kamares Village, Tala, Paphos, this detached two storey villa offers privacy, comfort and scenic surroundings. The property enjoys convenient access to local amenities. Spread across three levels, the villa is thoroughly designed for both functionality and elegance. GROUND LEVEL: Features a spacious open-plan layout with a living room and cozy fireplace, a dining area, a kitchen, quest toilet and storage space beneath the staircase. FIRST LEVEL: Offers a comfortable bedroom with its own en-suite shower room. SECOND LEVEL: Hosts the master bedroom with an en-suite bathroom and direct access to a la...