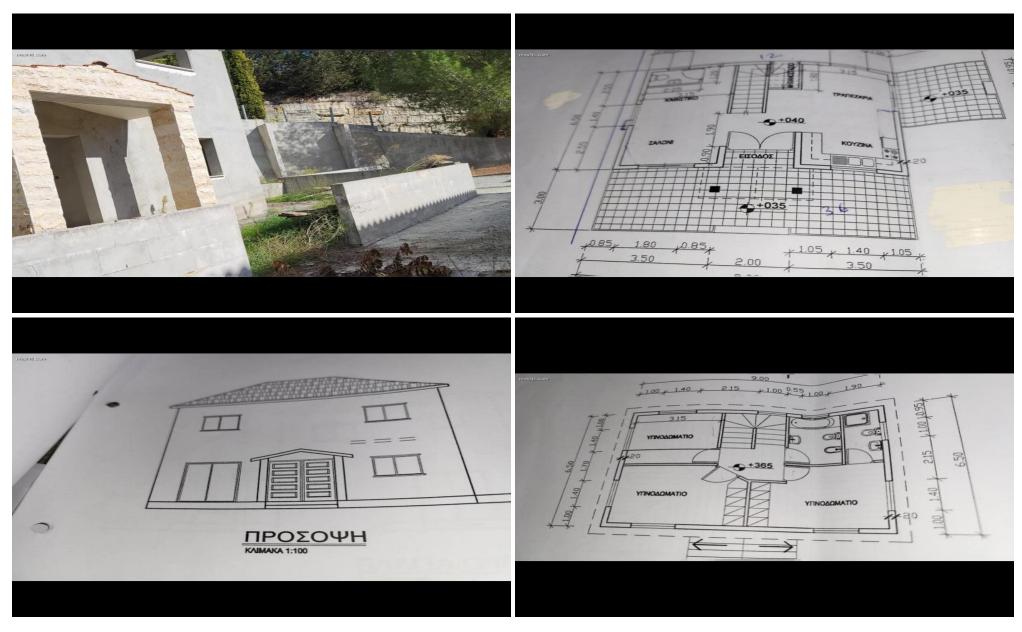

## 3 Bedroom House for Sale in Limassol District

Holiday house in Limassol mountains regions, completely detached 3 bedrooms for sale. The property is located 40 minutes northern of Polemidia junction. It is located not far from several amenities such as a supermarket, pharmacies in about 12 minutes driving distance, and just a breath away from a river within a magnificent environment. It is only 15 minutes from Troodos mountains.

It is located in a quiet neighborhood and is close to a river about 20m away. Comfortable house, with a large yard and space for a garden. There is parking space for 2 cars. There is a guest toilet and 1 more bathroom. There is outside space for a laundry room. Entering the main entrance of the hou...

| Property Info |     | Plot / Area Info |     | Additional info  |                           |
|---------------|-----|------------------|-----|------------------|---------------------------|
|               |     |                  |     | Reference Number | MES-HOUSE-MOUNTAINS-4040S |
| Covered Area  | 124 | Parking          | Yes | Property type    | House                     |
|               |     |                  |     | Bathrooms        | 3                         |