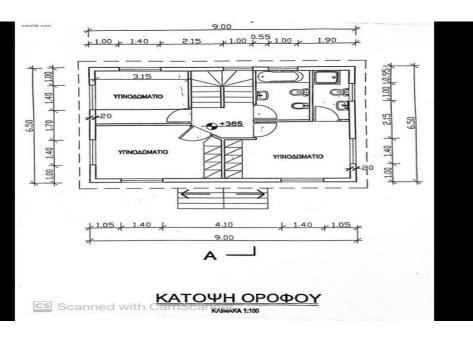

It is located in a quiet neighborhood and is close to a river about 20m away. Comfortable house, with a large yard and space for a garden. There is parking space for 2 cars. There is a guest toilet and 1 more bathroom. There is outside space for a laundry room. Entering the main entrance of the hou...

| Property Info |     | Plot / Area Info |     | Additional info  |                           |
|---------------|-----|------------------|-----|------------------|---------------------------|
|               |     |                  |     | Reference Number | MES-HOUSE-MOUNTAINS-4040S |
| Covered Area  | 124 | Parking          | Yes | Property type    | House                     |
|               |     |                  |     | Bathrooms        | 3                         |