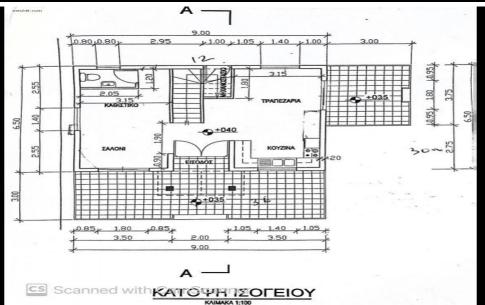

It is located in a quiet neighborhood and is close to a river about 20m away. Comfortable house, with a large yard and space for a garden. There is parking space for 2 cars. There is a guest toilet and 1 more bathroom. There is outside space for a laundry room. Entering the main entrance of the hou...

| Property Info |     | Plot / Area Info |     | Additional info  |                           |
|---------------|-----|------------------|-----|------------------|---------------------------|
|               |     |                  |     | Reference Number | MES-HOUSE-MOUNTAINS-4040S |
| Covered Area  | 124 | Parking          | Yes | Property type    | House                     |
|               |     |                  |     | Bathrooms        | 3                         |