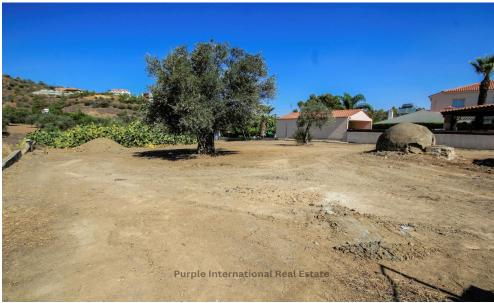

## 1,600m<sup>2</sup> Plot for Sale in Kornos, Larnaca District

This huge plot of land is located in a residential area of Kornos, close to all amenities and services. The listing consist of two separate plots being sold as one which slot together like a jigsaw puzzle.

Services such as electricity and water are in place. There is also a small old traditional bungalow located on the land but may not be habitable.

The plot is suitable for the development of a family property.