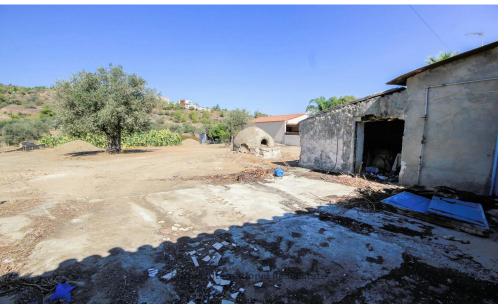

## 1,600m<sup>2</sup> Plot for Sale in Kornos, Larnaca District

This huge plot of land is located in a residential area of Kornos, close to all amenities and services. The listing consist of two separate plots being sold as one which slot together like a jigsaw puzzle.

Services such as electricity and water are in place. There is also a small old traditional bungalow located on the land but may not be habitable.

The plot is suitable for the development of a family property.