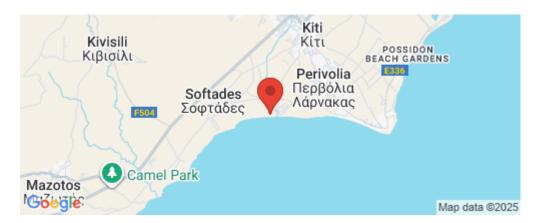

## 6,689m<sup>2</sup> Plot for Sale in Kiti, Larnaca District

Large plot of Land for sale in a tourist building zone in Softades - Kiti.

The Plot of land is situated approximately 50 m from the beach in a newly residential area, close to amenities such as restaurants, bars and supermarkets.

Suitable for a development of a three storey property, all services such as electricity, water and telecommunications are in place.

10 km drive to Larnaka International Airport

Land Characteristics:

Building density: 45%

Condition

View

8952

**Land and Plots** 

**Pre-Owned** 

Sea view

Amenities Location

**Location:** Kiti Region: **Larnaca** 