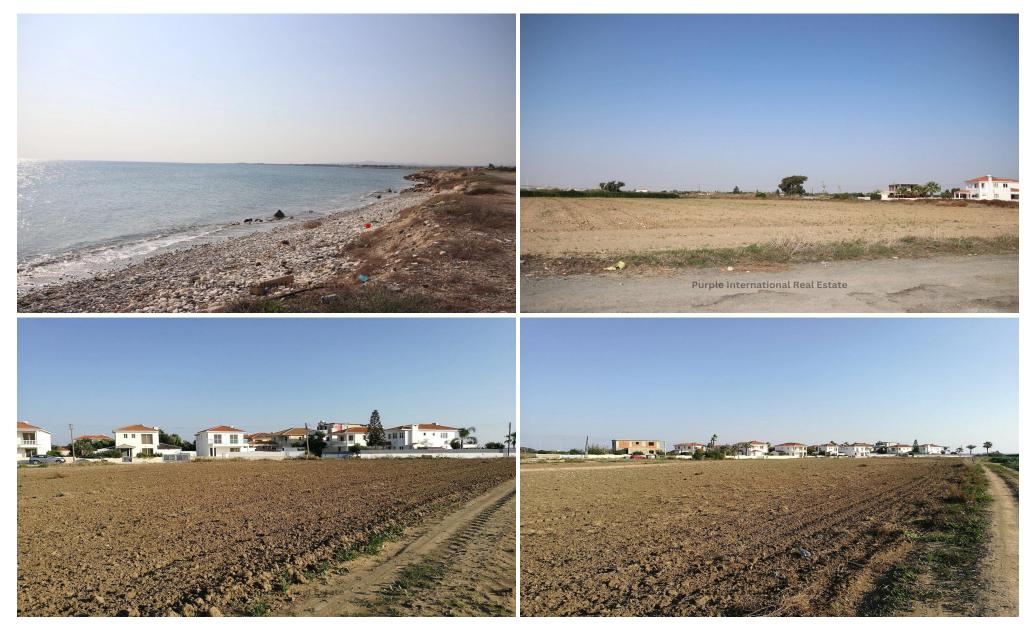

## 6,689m<sup>2</sup> Plot for Sale in Kiti, Larnaca District

Large plot of Land for sale in a tourist building zone in Softades - Kiti.

The Plot of land is situated approximately 50 m from the beach in a newly residential area, close to amenities such as restaurants, bars and supermarkets.

Suitable for a development of a three storey property, all services such as electricity, water and telecommunications are in place.

10 km drive to Larnaka International Airport

Land Characteristics:

Building density: 45%