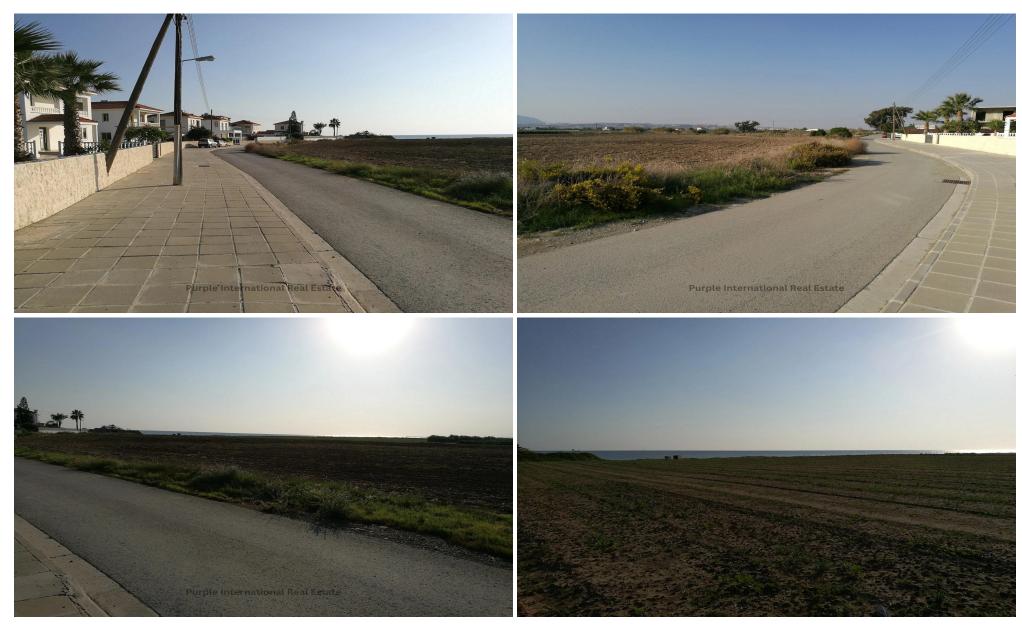

## 6,689m<sup>2</sup> Plot for Sale in Kiti, Larnaca District

Large plot of Land for sale in a tourist building zone in Softades - Kiti.

The Plot of land is situated approximately 50 m from the beach in a newly residential area, close to amenities such as restaurants, bars and supermarkets.

Suitable for a development of a three storey property, all services such as electricity, water and telecommunications are in place.

10 km drive to Larnaka International Airport

Land Characteristics:

Building density: 45%