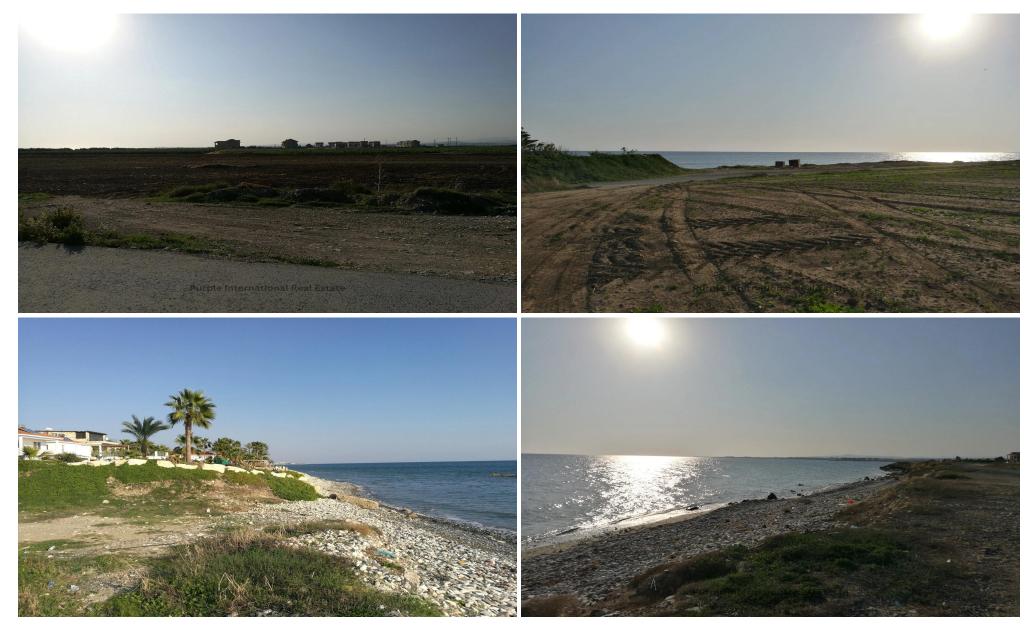

## 6,689m<sup>2</sup> Plot for Sale in Kiti, Larnaca District

Large plot of Land for sale in a tourist building zone in Softades - Kiti.

The Plot of land is situated approximately 50 m from the beach in a newly residential area, close to amenities such as restaurants, bars and supermarkets.

Condition

View

8952

**Land and Plots** 

**Pre-Owned** 

Sea view

Amenities Location

**Location:** Kiti Region: **Larnaca** 