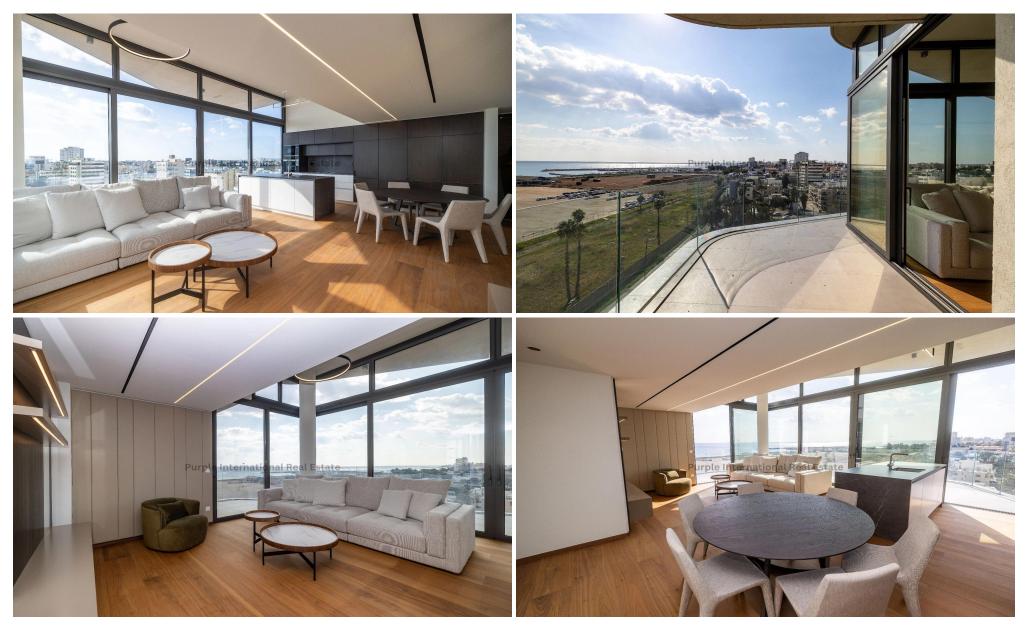

## 3 Bedroom Apartment for Sale in Larnaca District

Listing is for a Three Bedroom Penthouse Apartment Located on the Eighth Floor.

## THE PROJECT CONCEPT

This mid-rise apartment building is designed for those who share similar values and cultural ideas, and aims to deliver a calm environment for residents to enjoy and embrace. Strategically positioned to overlook the new port and marina along Larnaca's waterfront it is only steps from some of the finest restaurants and shopping that the city has to offer.

The building's facade deliberately imitates the ever-changing surface of the sea with its undulating curves, dips and peaks so that the overall effect is one of not only adapting to the surroundings but ...