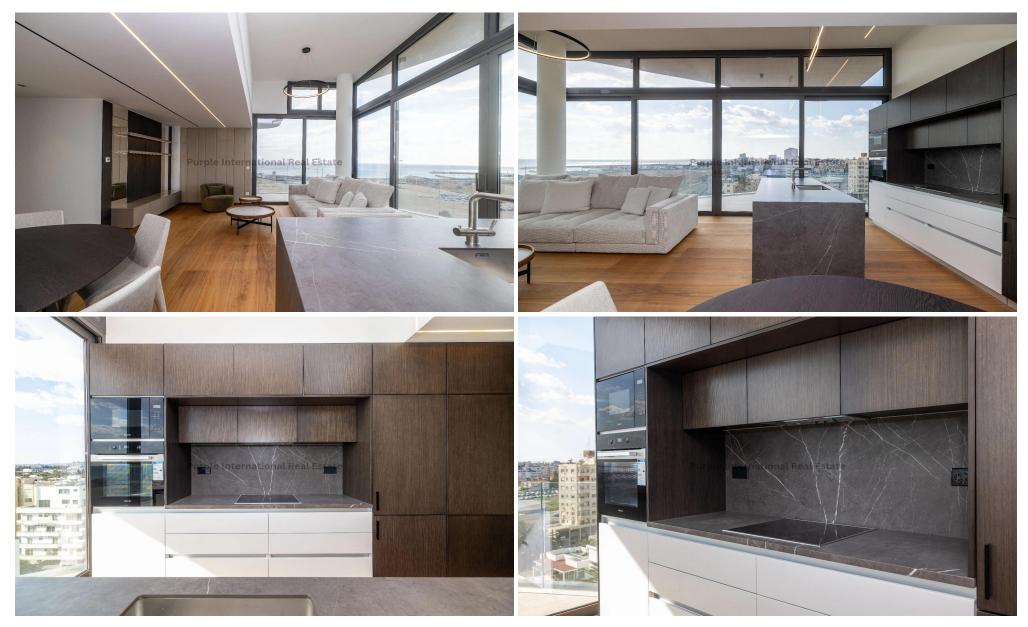

## 3 Bedroom Apartment for Sale in Larnaca District

Listing is for a Three Bedroom Penthouse Apartment Located on the Eighth Floor.

## THE PROJECT CONCEPT

This mid-rise apartment building is designed for those who share similar values and cultural ideas, and aims to deliver a calm environment for residents to enjoy and embrace. Strategically positioned to overlook the new port and marina along Larnaca's waterfront it is only steps from some of the finest restaurants and shopping that the city has to offer.