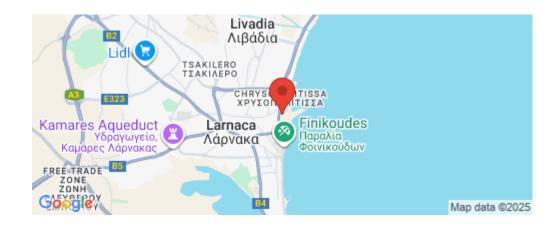

Amenities Location

Region: Larnaca

Coordinates: **34.923142791093** / **33.637689344085** 

**Price: €1 200 000 + VAT** 

VAT for this property is €60,000 or €228,000. VAT usually is 19%. If it is your first purchase of property, you can have VAT reduced to 5% for the first 150sq.m. of the property.