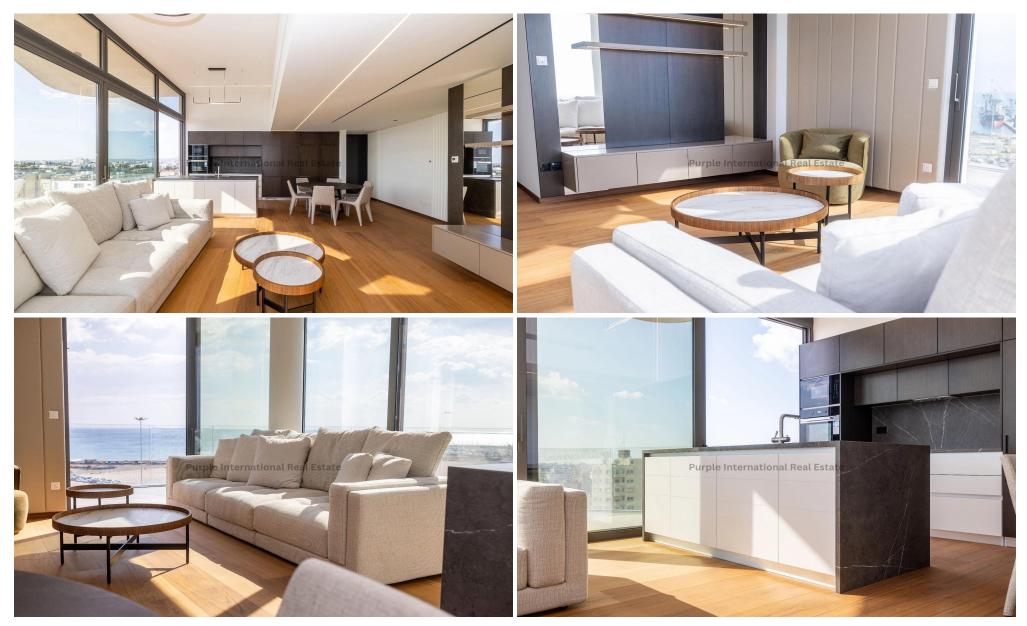

## 3 Bedroom Apartment for Sale in Larnaca District

Listing is for a Three Bedroom Penthouse Apartment Located on the Eighth Floor.

## THE PROJECT CONCEPT

This mid-rise apartment building is designed for those who share similar values and cultural ideas, and aims to deliver a calm environment for residents to enjoy and embrace. Strategically positioned to overlook the new port and marina along Larnaca's waterfront it is only steps from some of the finest restaurants and shopping that the city has to offer.

The building's facade deliberately imitates the ever-changing surface of the sea with its undulating curves, dips and peaks so that the overall effect is one of not only adapting to the surroundings but ...