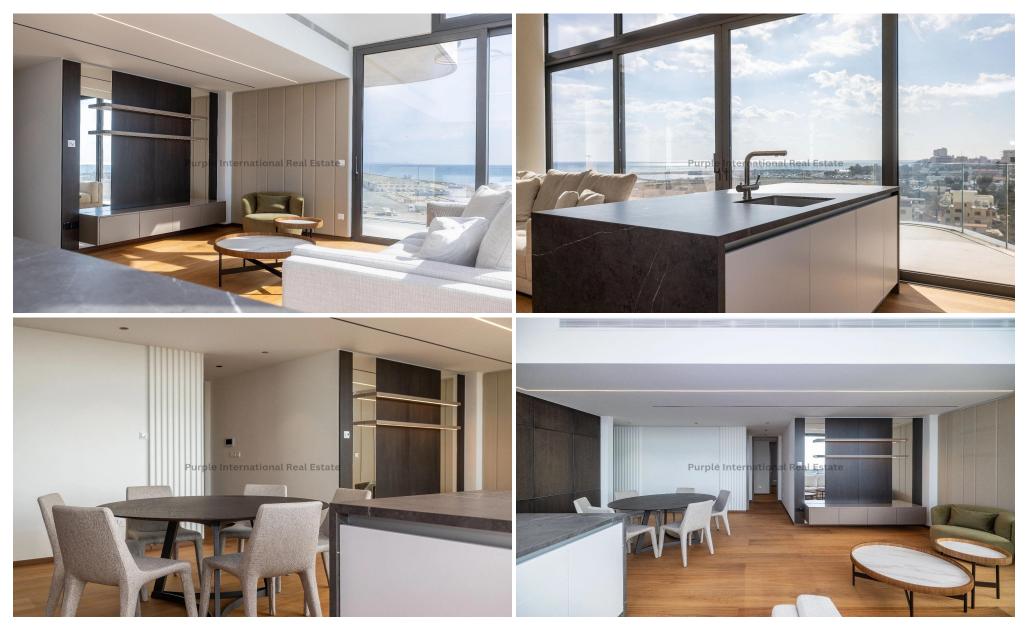

## 3 Bedroom Apartment for Sale in Larnaca District

Listing is for a Three Bedroom Penthouse Apartment Located on the Eighth Floor.

## THE PROJECT CONCEPT

This mid-rise apartment building is designed for those who share similar values and cultural ideas, and aims to deliver a calm environment for residents to enjoy and embrace. Strategically positioned to overlook the new port and marina along Larnaca's waterfront it is only steps from some of the finest restaurants and shopping that the city has to offer.

The building's facade deliberately imitates the ever-changing surface of the sea with its undulating curves, dips and peaks so that the overall effect is one of not only adapting to the surroundings but ...