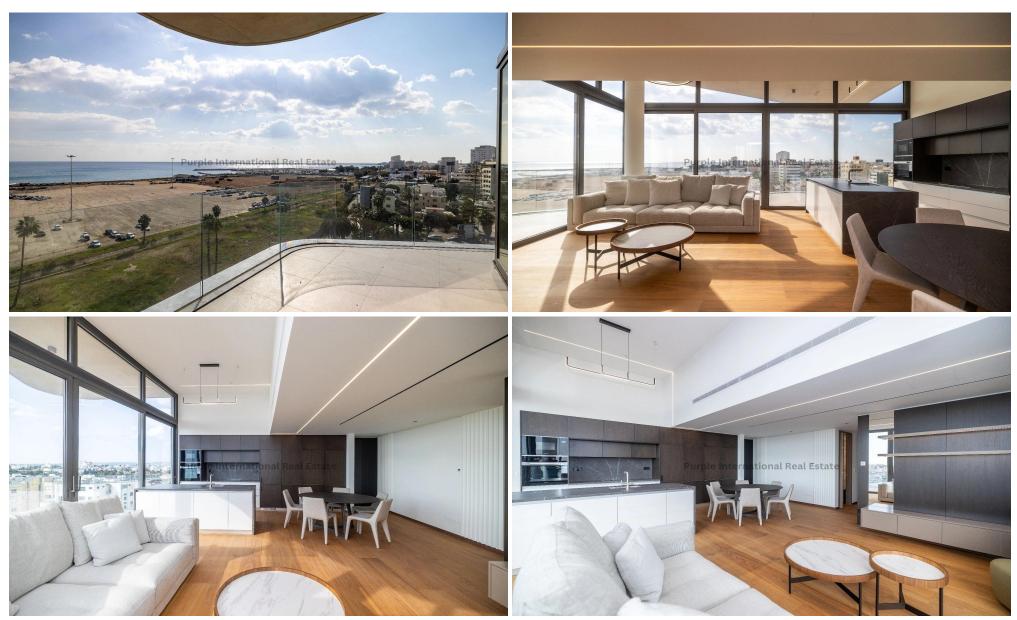

## 3 Bedroom Apartment for Sale in Larnaca District

Listing is for a Three Bedroom Penthouse Apartment Located on the Eighth Floor.

## THE PROJECT CONCEPT

This mid-rise apartment building is designed for those who share similar values and cultural ideas, and aims to deliver a calm environment for residents to enjoy and embrace. Strategically positioned to overlook the new port and marina along Larnaca's waterfront it is only steps from some of the finest restaurants and shopping that the city has to offer.

The building's facade deliberately imitates the ever-changing surface of the sea with its undulating curves, dips and peaks so that the overall effect is one of not only adapting to the surroundings but ...