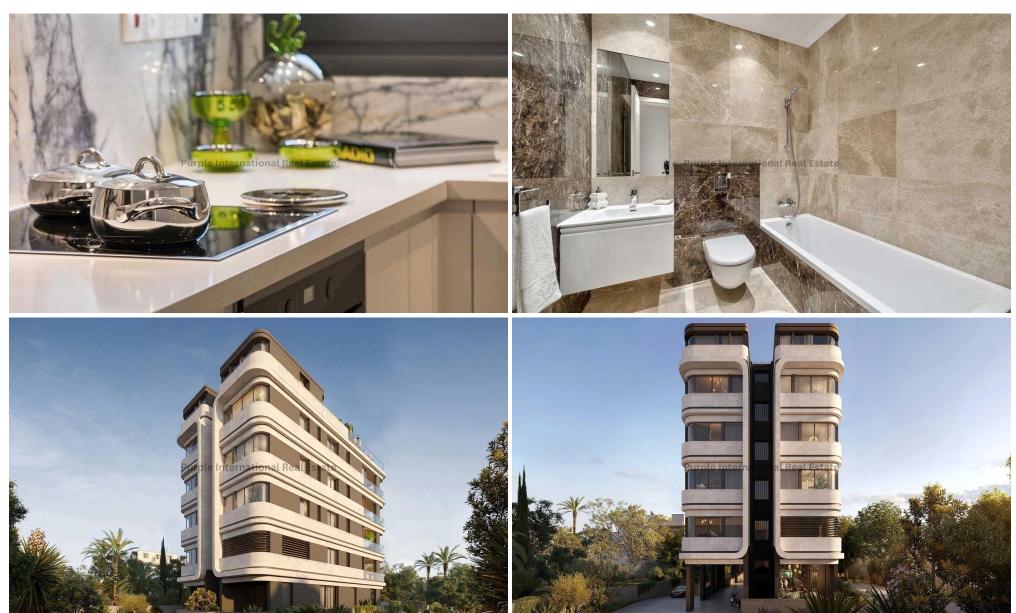

## 2 Bedroom Apartment for Sale in Parekklisia, Limassol District

For sale: A modern two-bedroom apartment under construction in Parekklisia, offering a spacious internal area of 109 m². This bright property is located on the first floor of a five-story gated complex, designed to provide both comfort and security. It features two well-appointed bathrooms, an open-plan living area, and quality finishes throughout.

Enjoy year-round comfort with underfloor heating. Residents have exclusive access to a communal swimming pool and a fully equipped gym, perfect for relaxation and an active lifestyle. This apartment is sea front, providing impressive views and a peaceful atmosphere.