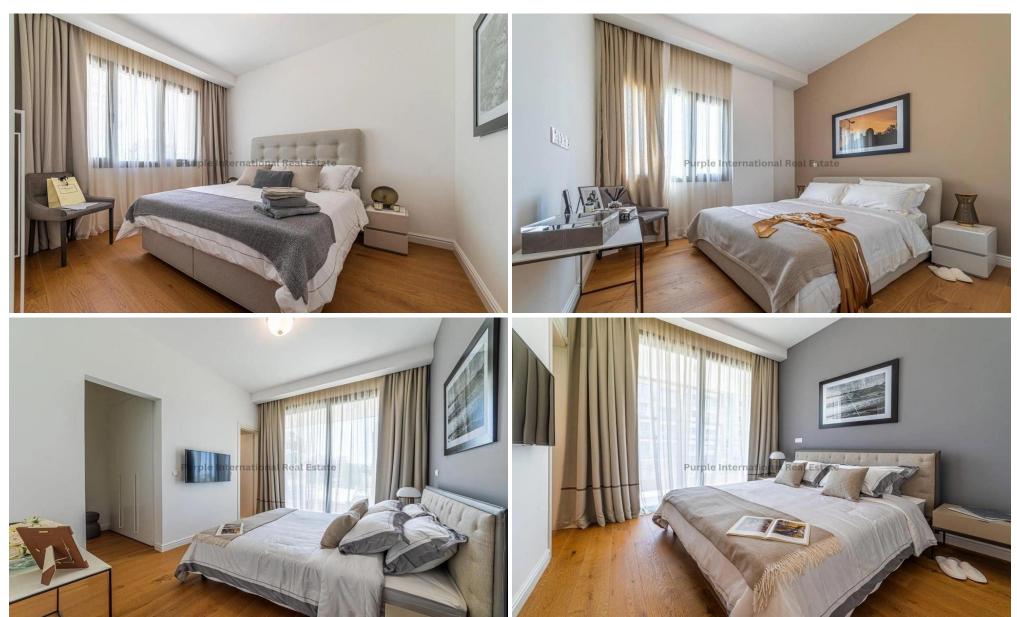

## 2 Bedroom Apartment for Sale in Parekklisia, Limassol District

For sale: A modern two-bedroom apartment under construction in Parekklisia, offering a spacious internal area of 109 m². This bright property is located on the first floor of a five-story gated complex, designed to provide both comfort and security. It features two well-appointed bathrooms, an open-plan living area, and quality finishes throughout.

Enjoy year-round comfort with underfloor heating. Residents have exclusive access to a communal swimming pool and a fully equipped gym, perfect for relaxation and an active lifestyle. This apartment is sea front, providing impressive views and a peaceful atmosphere.