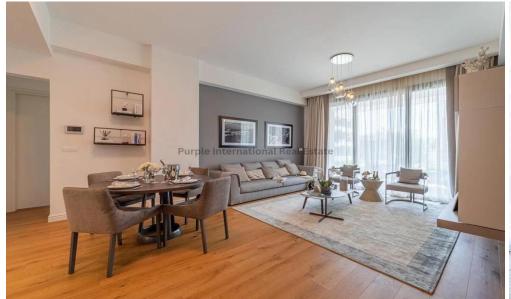

## 2 Bedroom Apartment for Sale in Parekklisia, Limassol District

For sale: A modern two-bedroom apartment under construction in Parekklisia, offering a spacious internal area of 109 m². This bright property is located on the first floor of a five-story gated complex, designed to provide both comfort and security. It features two well-appointed bathrooms, an open-plan living area, and quality finishes throughout.

Enjoy year-round comfort with underfloor heating. Residents have exclusive access to a communal swimming pool and a fully equipped gym, perfect for relaxation and an active lifestyle. This apartment is sea front, providing impressive views and a peaceful atmosphere.