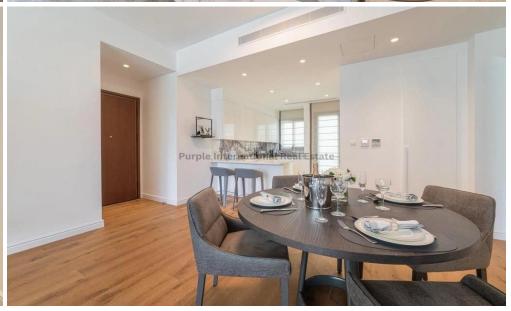

## 2 Bedroom Apartment for Sale in Parekklisia, Limassol District

For sale: A modern two-bedroom apartment under construction in Parekklisia, offering a spacious internal area of 109 m². This bright property is located on the first floor of a five-story gated complex, designed to provide both comfort and security. It features two well-appointed bathrooms, an open-plan living area, and quality finishes throughout.

Enjoy year-round comfort with underfloor heating. Residents have exclusive access to a communal swimming pool and a fully equipped gym, perfect for relaxation and an active lifestyle. This apartment is sea front, providing impressive views and a peaceful atmosphere.