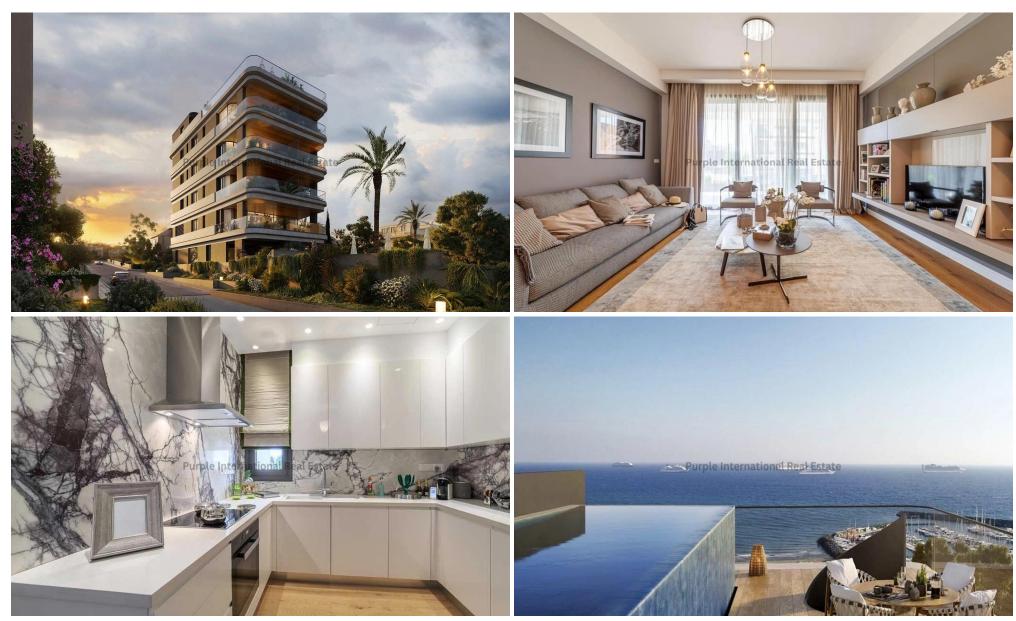

## 2 Bedroom Apartment for Sale in Parekklisia, Limassol District

For sale: A modern two-bedroom apartment under construction in Parekklisia, offering a spacious internal area of 109 m². This bright property is located on the first floor of a five-story gated complex, designed to provide both comfort and security. It features two well-appointed bathrooms, an open-plan living area, and quality finishes throughout.

Enjoy year-round comfort with underfloor heating. Residents have exclusive access to a communal swimming pool and a fully equipped gym, perfect for relaxation and an active lifestyle. This apartment is sea front, providing impressive views and a peaceful atmosphere.