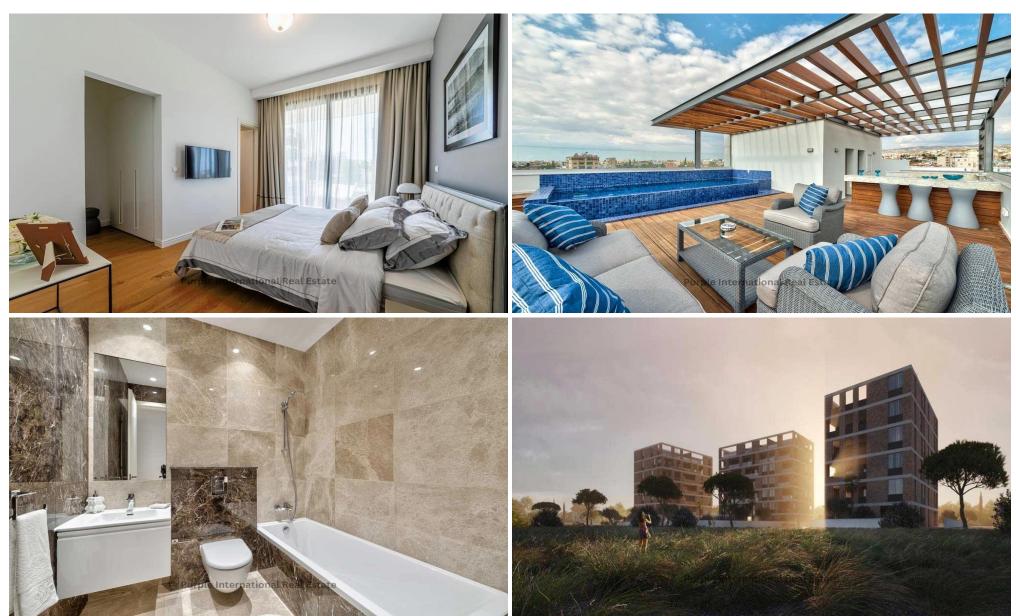

The project consists of 3 blocks; each block boasts 14 luxurious, spacious apartments and 2 penthouses with private swimming pools. The project's amenities are not just added accessories but are well thought out spaces, essential to a unique lifestyle. Every detail has been carefully designed to bring home the best of Mediterranean living with comfort and style.

This complex will complement your taste for fine living...

| Property Info                               |                                                  | Plot / Area Info |                     | Additional info                                           |                                |
|---------------------------------------------|--------------------------------------------------|------------------|---------------------|-----------------------------------------------------------|--------------------------------|
| Covered Area<br>Heating<br>Air Conditioning | 113<br>Underfloor Heating, Yes<br>All rooms, Yes | Pool<br>Parking  | Yes<br>Covered, Yes | Reference Numb<br>Property type<br>Condition<br>Bathrooms | er 11142 Apartment Brand New 3 |