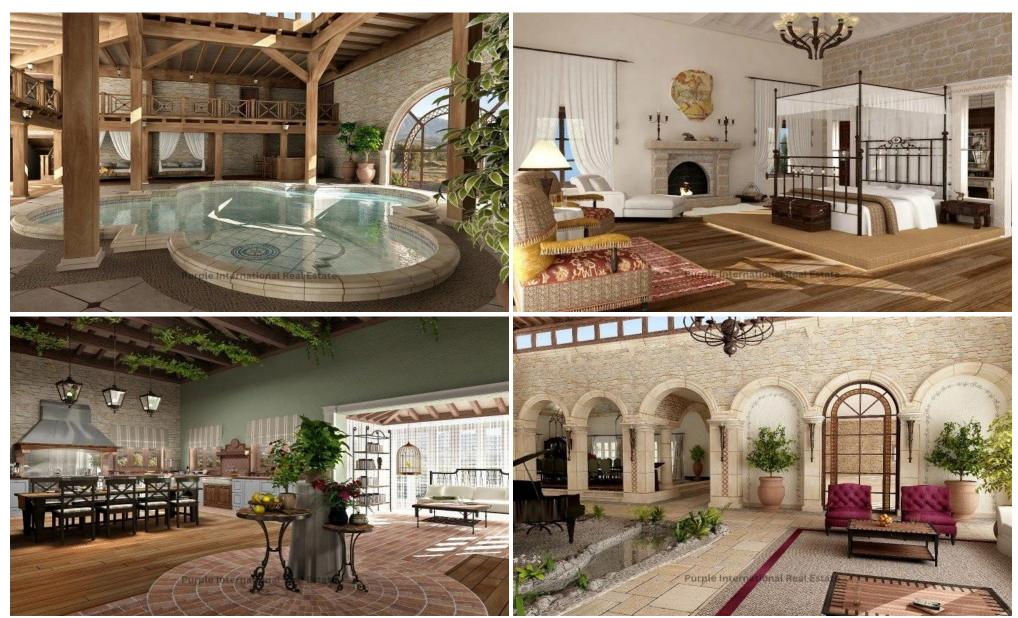

## 2500m<sup>2</sup> House for Sale in Souni, Limassol District

This development will consist of just 28 properties each set in secluded grounds ranging from 2500 square metres to nearly 8000 square metres with stone and wrought iron boundary walls and remote controlled electronic gated access with CCTV. For this project Title Deeds are available.

Discover what makes these properties so different; each villa is unique, offering the prospective owners an unsurpassed life style with as much privacy and seclusion as they require.

Main House: 2290m2

Guest House: 100m2

Plot: 8840m2

- 1. Guesthouse 100 m2 with kitchen and bathroom. (Internal arrangement to be decided by client).
- 2. Maid's quarters 20 m2 consisting o...

| Property Info    |                         | Plot / Area Info |              | Additional info            |                    |
|------------------|-------------------------|------------------|--------------|----------------------------|--------------------|
| Covered Area     | 2500                    | Plot area        | 8840         | Reference Number           |                    |
| Heating          | Underfloor Heating, Yes | Pool             | Yes          | Property type<br>Condition | House<br>Brand New |
| Air Conditioning | All rooms, Yes          | Parking          | Covered, Yes | View                       | Sea view           |