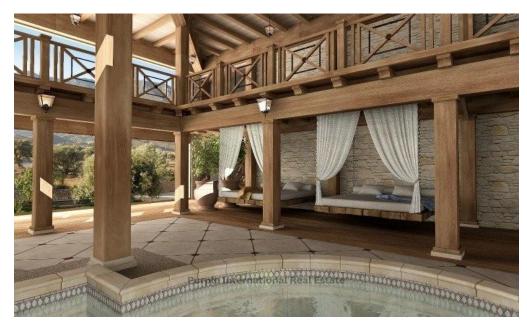

Guest House: 100m2

Plot: 8840m2

- 1. Guesthouse 100 m2 with kitchen and bathroom. (Internal arrangement to be decided by client).
- 2. Maid's quarters 20 m2 consisting o...

| Property Info    |                         | Plot / Area Info |              | Additional info            |                    |
|------------------|-------------------------|------------------|--------------|----------------------------|--------------------|
| Covered Area     | 2500                    | Plot area        | 8840         | Reference Number           |                    |
| Heating          | Underfloor Heating, Yes | Pool             | Yes          | Property type<br>Condition | House<br>Brand New |
| Air Conditioning | All rooms, Yes          | Parking          | Covered, Yes | View                       | Sea view           |