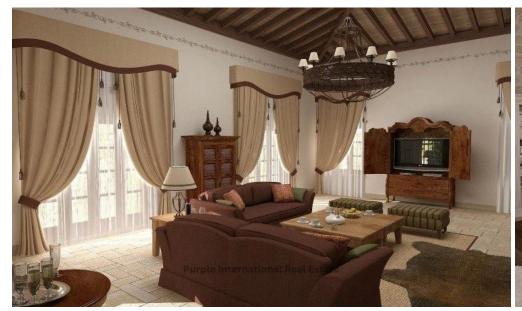

## 2500m<sup>2</sup> House for Sale in Souni, Limassol District

This development will consist of just 28 properties each set in secluded grounds ranging from 2500 square metres to nearly 8000 square metres with stone and wrought iron boundary walls and remote controlled electronic gated access with CCTV. For this project Title Deeds are available.

Discover what makes these properties so different; each villa is unique, offering the prospective owners an unsurpassed life style with as much privacy and seclusion as they require.

Main House: 2290m2