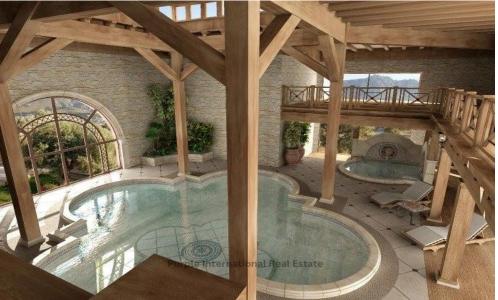

Guest House: 100m2

Plot: 8840m2

- 1. Guesthouse 100 m2 with kitchen and bathroom. (Internal arrangement to be decided by client).
- 2. Maid's quarters 20 m2 consisting o...

| Property Info    |                         | Plot / Area Info |              | Additional info            |                    |
|------------------|-------------------------|------------------|--------------|----------------------------|--------------------|
| Covered Area     | 2500                    | Plot area        | 8840         | Reference Number           |                    |
| Heating          | Underfloor Heating, Yes | Pool             | Yes          | Property type<br>Condition | House<br>Brand New |
| Air Conditioning | All rooms, Yes          | Parking          | Covered, Yes | View                       | Sea view           |