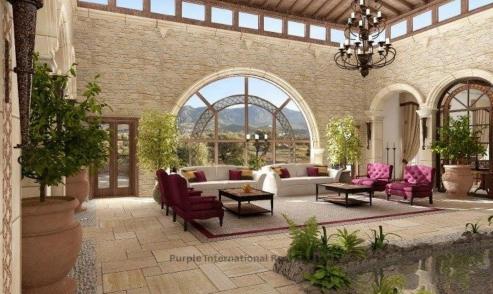

## 2500m<sup>2</sup> House for Sale in Souni, Limassol District

This development will consist of just 28 properties each set in secluded grounds ranging from 2500 square metres to nearly 8000 square metres with stone and wrought iron boundary walls and remote controlled electronic gated access with CCTV. For this project Title Deeds are available.

Discover what makes these properties so different; each villa is unique, offering the prospective owners an unsurpassed life style with as much privacy and seclusion as they require.

Main House: 2290m2

Guest House: 100m2

Plot: 8840m2

- 1. Guesthouse 100 m2 with kitchen and bathroom. (Internal arrangement to be decided by client).
- 2. Maid's quarters 20 m2 consisting o...

| Property Info    |                         | Plot / Area Info |              | Additional info            |                    |
|------------------|-------------------------|------------------|--------------|----------------------------|--------------------|
| Covered Area     | 2500                    | Plot area        | 8840         | Reference Number           |                    |
| Heating          | Underfloor Heating, Yes | Pool             | Yes          | Property type<br>Condition | House<br>Brand New |
| Air Conditioning | All rooms, Yes          | Parking          | Covered, Yes | View                       | Sea view           |