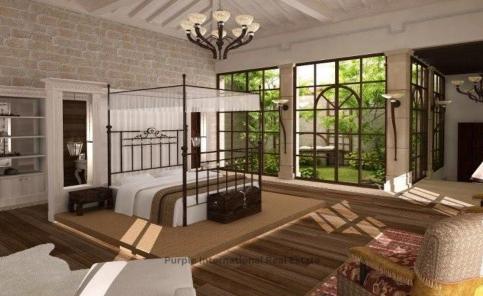

## 2500m<sup>2</sup> House for Sale in Souni, Limassol District

This development will consist of just 28 properties each set in secluded grounds ranging from 2500 square metres to nearly 8000 square metres with stone and wrought iron boundary walls and remote controlled electronic gated access with CCTV. For this project Title Deeds are available.

Discover what makes these properties so different; each villa is unique, offering the prospective owners an unsurpassed life style with as much privacy and seclusion as they require.

Main House: 2290m2