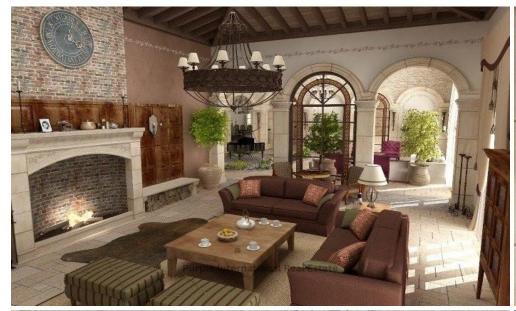

## 2500m<sup>2</sup> House for Sale in Souni, Limassol District

This development will consist of just 28 properties each set in secluded grounds ranging from 2500 square metres to nearly 8000 square metres with stone and wrought iron boundary walls and remote controlled electronic gated access with CCTV. For this project Title Deeds are available.

Discover what makes these properties so different; each villa is unique, offering the prospective owners an unsurpassed life style with as much privacy and seclusion as they require.

Main House: 2290m2

Guest House: 100m2

Plot: 8840m2

- 1. Guesthouse 100 m2 with kitchen and bathroom. (Internal arrangement to be decided by client).
- 2. Maid's quarters 20 m2 consisting o...

| Property Info    |                         | Plot / Area Info |              | Additional info            |                    |
|------------------|-------------------------|------------------|--------------|----------------------------|--------------------|
| Covered Area     | 2500                    | Plot area        | 8840         | Reference Number           |                    |
| Heating          | Underfloor Heating, Yes | Pool             | Yes          | Property type<br>Condition | House<br>Brand New |
| Air Conditioning | All rooms, Yes          | Parking          | Covered, Yes | View                       | Sea view           |