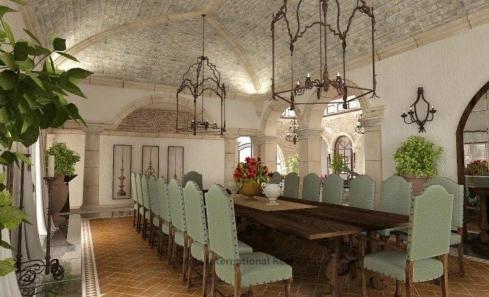

## 2500m<sup>2</sup> House for Sale in Souni, Limassol District

This development will consist of just 28 properties each set in secluded grounds ranging from 2500 square metres to nearly 8000 square metres with stone and wrought iron boundary walls and remote controlled electronic gated access with CCTV. For this project Title Deeds are available.

Discover what makes these properties so different; each villa is unique, offering the prospective owners an unsurpassed life style with as much privacy and seclusion as they require.

Main House: 2290m2