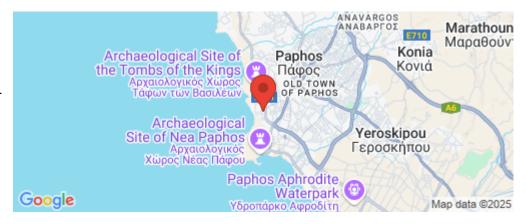

The property offers stunning sea views from the living area, and residents can take advantage of a communal swimming pool perfect for relaxation or socializing. The apartment is set in the sought-after Tombs Of The Kings area, renowned for its rich history, archaeological si...

Amenities Location

• Garden Region: **Paphos** 

Coordinates: **34.767731621726** / **32.409690073049** 

**Price: €850 000 + VAT** 

VAT for this property is **€42,500** or **€161,500**. VAT usually is 19%. If it is your first purchase of property, you can have VAT reduced to 5% for the first 150sq.m. of the property.