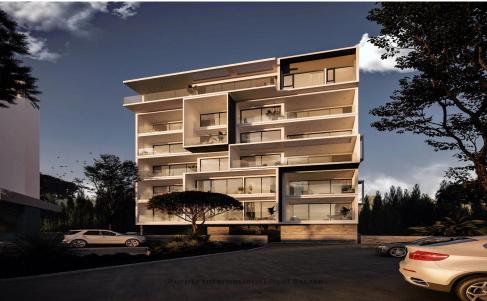

## 2 Bedroom Apartment for Sale in Paphos District

modern 2-bedroom, 2-bathroom apartment under construction, located on the 4th floor of a stylish five-story building with elevator access. The internal living space measures 80 m2, designed for comfort and modern living. This apartment is fully furnished, with contemporary finishes and high-quality furniture throughout. Enjoy deluxe features such as underfloor heating, making the home cozy and energy efficient.