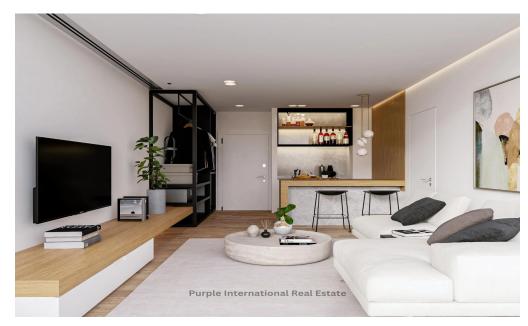

## 2 Bedroom Apartment for Sale in Paphos District

modern 2-bedroom, 2-bathroom apartment under construction, located on the 4th floor of a stylish five-story building with elevator access. The internal living space measures 80 m2, designed for comfort and modern living. This apartment is fully furnished, with contemporary finishes and high-quality furniture throughout. Enjoy deluxe features such as underfloor heating, making the home cozy and energy efficient.

The property offers stunning sea views from the living area, and residents can take advantage of a communal swimming pool perfect for relaxation or socializing. The apartment is set in the sought-after Tombs Of The Kings area, renowned for its rich history, archaeological si...