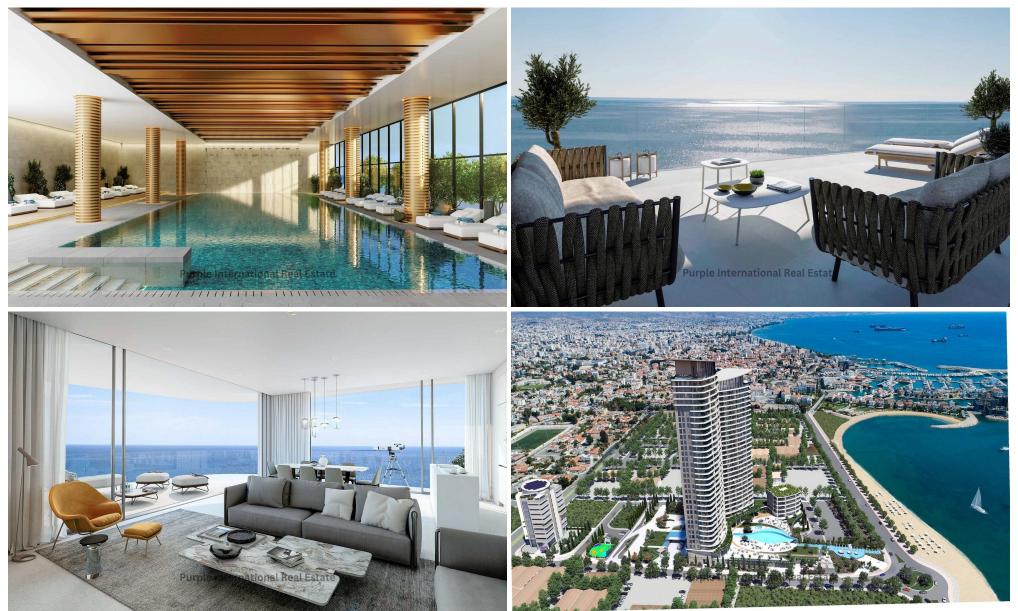

### **3 Bedroom Apartment for Sale in Limassol**

This is an exclusive waterfront development of luxury apartments strategically located in the new Center of Limassol, very close to Limassol Marina and the old town shopping and business center.

Designed by Benoy an internationally – acclaimed, award winning architects, will consist of 1,2,3 4 and 5 bedroom impressive apartment and penthouses with luxury, style and comfort in mind.

This unique 25th floor 3 bedroom 2 bathroom luxury apartment enjoying breath taking views of the Mediterranean will be completed to the highest standards.

\* Energy Performance Category: (A)

Luxurious lobby with 24-hour concierge service Multi-cuisine bistro 50m outd...