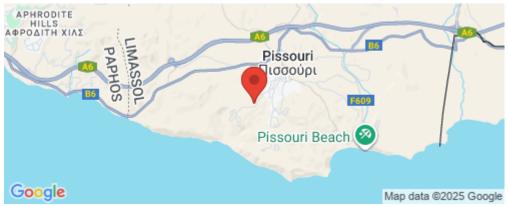

Located in the peaceful area of Pissouri, this bungalow enjoys both mountain and sea views. Pissouri is known for its charming village atmosphere, beautiful landscapes, and lovely beaches. The area provides a tranquil lifestyle, while still being close to amenities such as shops, restaurants, and local ser...

| Property Info |                                                                     | Plot / Area Info |                | Additional info              |                  |  |
|---------------|---------------------------------------------------------------------|------------------|----------------|------------------------------|------------------|--|
|               |                                                                     |                  |                | Reference Number             | 13480            |  |
|               |                                                                     | Plot area        | 514            | Property type                | House            |  |
| Covered Area  | 109                                                                 | Pool             | Yes            | Condition                    | <b>Brand New</b> |  |
|               |                                                                     | Parking          | Uncovered, Yes | Bathrooms                    | 2                |  |
|               |                                                                     |                  |                | View                         | Sea view         |  |
| Amenities     | Location                                                            |                  |                |                              |                  |  |
| • Garden      | Location: Pissouri<br>Coordinates: 34.662364720603 / 32.69107111989 |                  |                | Region: <b>Limassol</b><br>1 |                  |  |