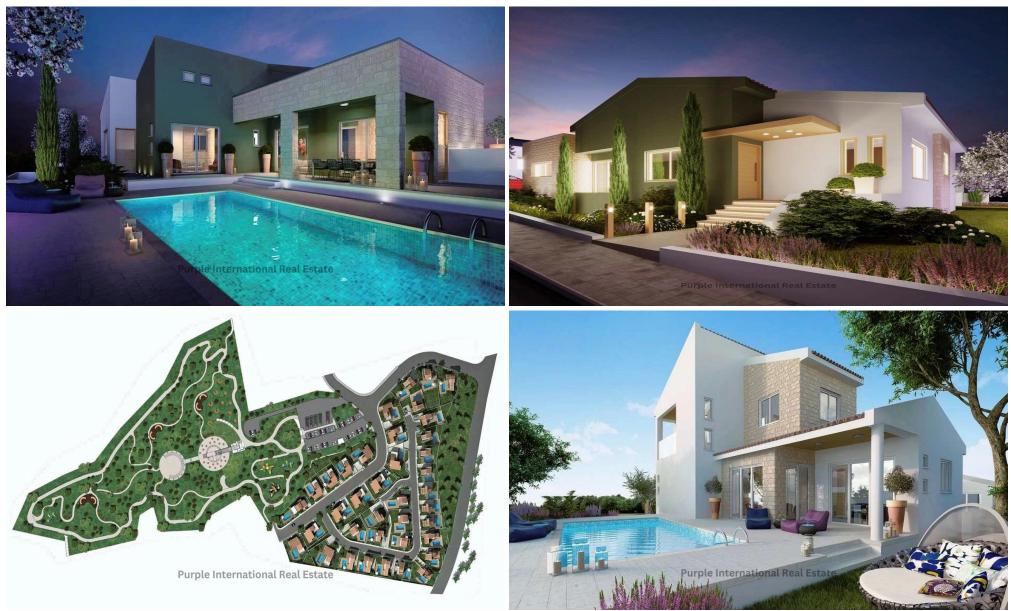

## **3 Bedroom House for Sale in Pissouri, Limassol District**

For sale off plan, this impressive bungalow offers a modern design and comfortable living. With a spacious internal area of 109 m2, the home features three well-sized bedrooms and two stylish bathrooms, making it ideal for families or couples looking for extra space. Set on a large plot, the property comes with a private swimming pool, perfect for relaxing or entertaining guests.

Located in the peaceful area of Pissouri, this bungalow enjoys both mountain and sea views. Pissouri is known for its charming village atmosphere, beautiful landscapes, and lovely beaches. The area provides a tranquil lifestyle, while still being close to amenities such as shops, restaurants, and local ser...