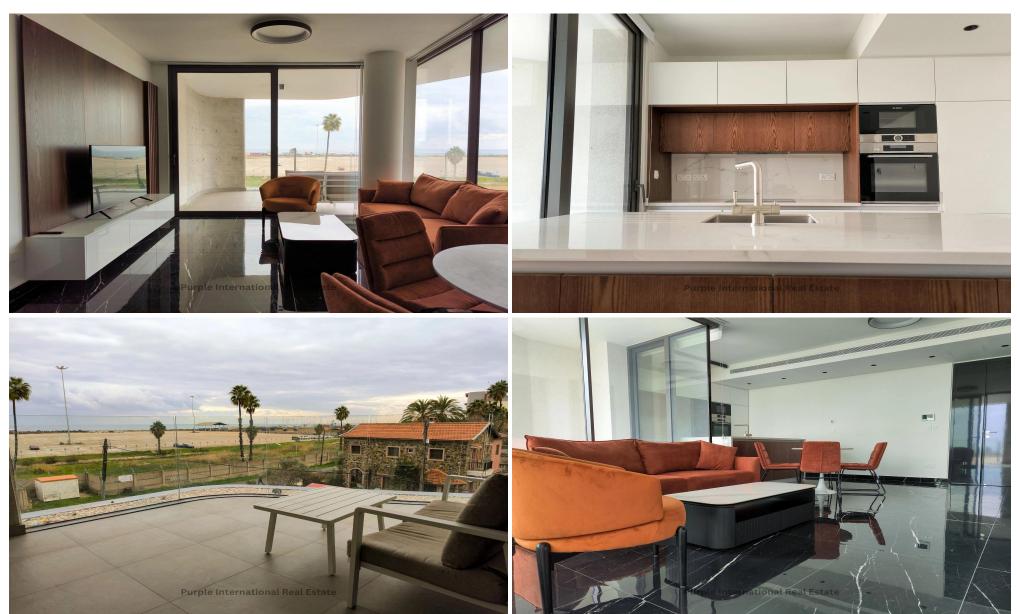

## 2 Bedroom Apartment for Sale in Larnaca District

Listing is for a Two Bedroom Apartment located on the Second Floor.

This mid-rise apartment building is designed for those who share similar values and cultural ideas, and aims to deliver a calm environment for residents to enjoy and embrace. Strategically positioned to overlook the new port and marina along Larnaca's waterfront it is only steps from some of the finest restaurants and shopping that the city has to offer.

The building's facade deliberately imitates the ever-changing surface of the sea with its undulating curves, dips and peaks so that the overall effect is one of not only adapting to the surroundings but of actually contributing by adding a new...