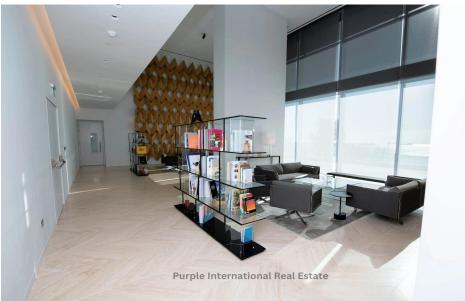

## 2 Bedroom Apartment for Sale in Limassol - Neapolis

For sale is a spacious resale apartment with a total internal area of 102.8 m², located in the desirable area of Neapolis. This modern apartment features 2 comfortable bedrooms and 2 well-appointed bathrooms, making it ideal for both families and professionals.

Residents have access to a range of communal facilities, including a swimming po...

| Property Info                               |                                                  | Plot / Area Info |                     | Additional info               |                     |
|---------------------------------------------|--------------------------------------------------|------------------|---------------------|-------------------------------|---------------------|
| Covered Area                                | 103<br>Underfloor Heating, Yes<br>All rooms, Yes |                  |                     | Reference Number <b>13752</b> |                     |
| Covered Area<br>Heating<br>Air Conditioning |                                                  | Pool<br>Parking  | Yes<br>Covered, Yes | Property type<br>Condition    | Apartment Pre-Owned |
|                                             |                                                  |                  |                     | Bathrooms                     | 2                   |
|                                             |                                                  |                  |                     | View                          | Sea view            |