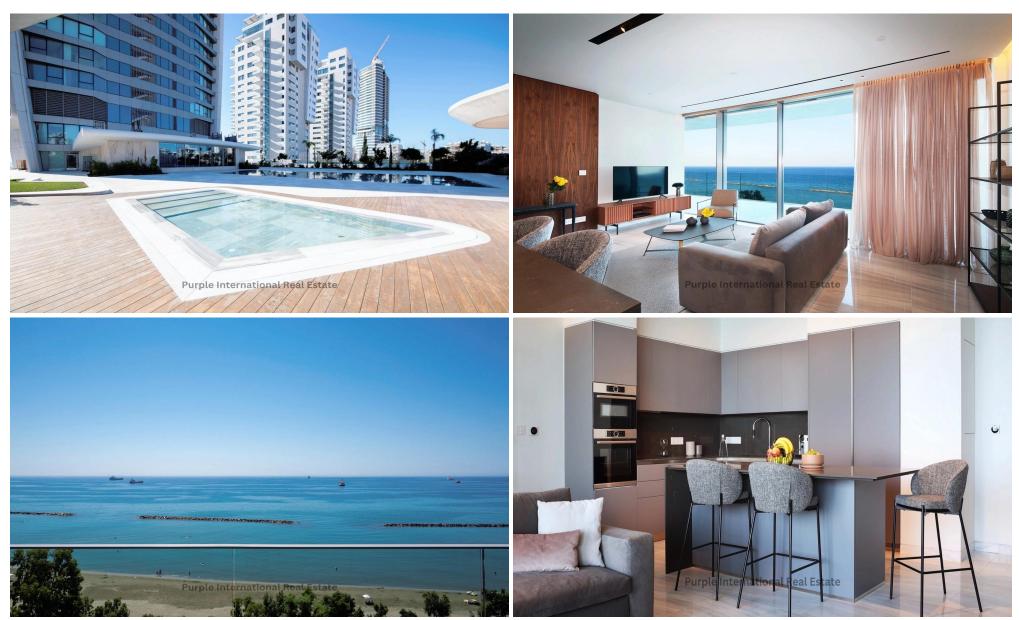

## 2 Bedroom Apartment for Sale in Limassol - Neapolis

For sale is a spacious resale apartment with a total internal area of 102.8 m², located in the desirable area of Neapolis. This modern apartment features 2 comfortable bedrooms and 2 well-appointed bathrooms, making it ideal for both families and professionals.

The property offers stunning panoramic views of the mountains and sea, as well as direct sea front access. Large windows fill the living space with natural light and allow you to enjoy the beautiful scenery from the comfort of your home. The apartment is equipped with underfloor heating and a private jacuzzi for added comfort and luxury.

Residents have access to a range of communal facilities, including a swimming po...

| Property Info                               |                                                  | Plot / Area Info |                     | Additional info               |                     |
|---------------------------------------------|--------------------------------------------------|------------------|---------------------|-------------------------------|---------------------|
| Covered Area                                | 103<br>Underfloor Heating, Yes<br>All rooms, Yes |                  |                     | Reference Number <b>13752</b> |                     |
| Covered Area<br>Heating<br>Air Conditioning |                                                  | Pool<br>Parking  | Yes<br>Covered, Yes | Property type<br>Condition    | Apartment Pre-Owned |
|                                             |                                                  |                  |                     | Bathrooms                     | 2                   |
|                                             |                                                  |                  |                     | View                          | Sea view            |