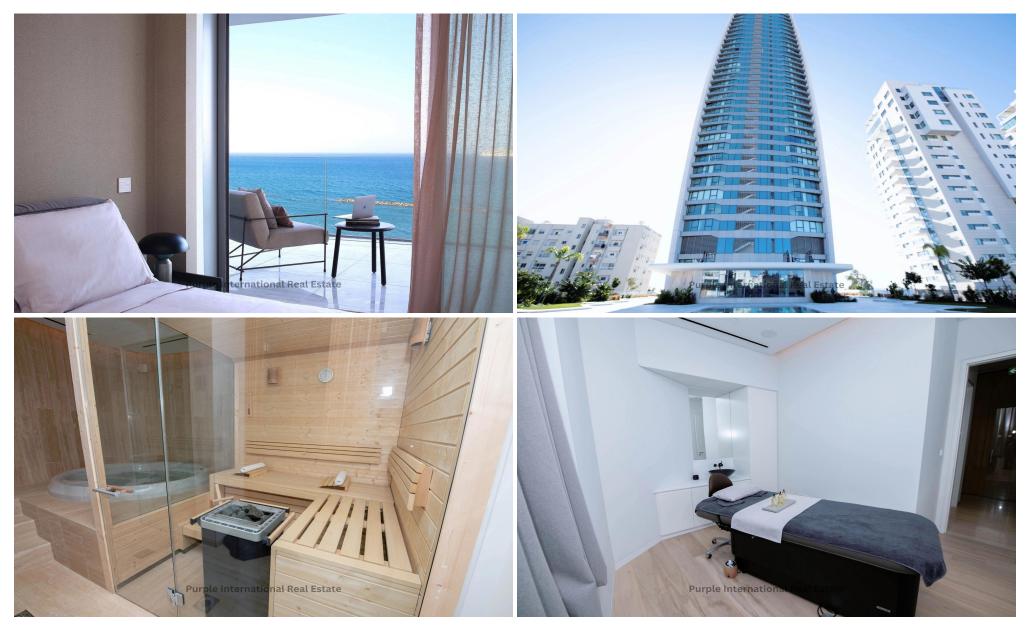

The property offers stunning panoramic views of the mountains and sea, as well as direct sea front access. Large windows fill the living space with natural light and allow you to enjoy the beautiful scenery from the comfort of your home. The apartment is equipped with underfloor heating and a private jacuzzi for added comfort and luxury.

Residents have access to a range of communal facilities, including a swimming po...

| Property Info                               |                                                  | Plot / Area Info |                     | Additional info               |                     |
|---------------------------------------------|--------------------------------------------------|------------------|---------------------|-------------------------------|---------------------|
| Covered Area                                | 103<br>Underfloor Heating, Yes<br>All rooms, Yes |                  |                     | Reference Number <b>13752</b> |                     |
| Covered Area<br>Heating<br>Air Conditioning |                                                  | Pool<br>Parking  | Yes<br>Covered, Yes | Property type<br>Condition    | Apartment Pre-Owned |
|                                             |                                                  |                  |                     | Bathrooms                     | 2                   |
|                                             |                                                  |                  |                     | View                          | Sea view            |