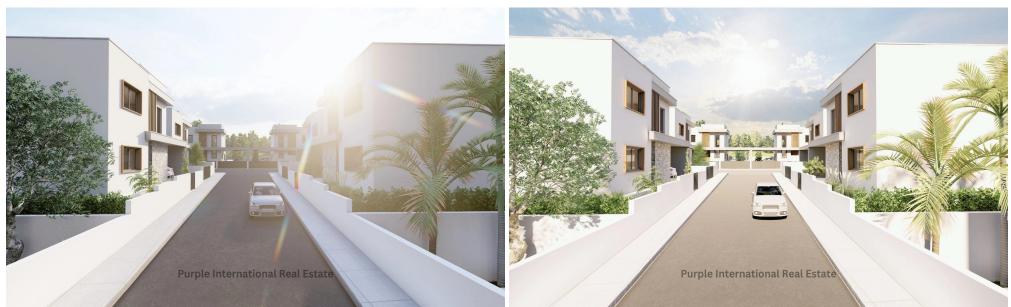

### 4 Bedroom House for Sale in Souni, Limassol District

For sale: Off-plan detached villa with a total internal space of 156 m2, thoughtfully designed for comfort and modern living. This spacious home features four well-sized bedrooms and two stylish bathrooms, perfect for families seeking tranquility or those who love to entertain.

The villa includes the benefi...

| Property Info    |                                                | Plot / Area In   | fo             | Additional info |                  |  |
|------------------|------------------------------------------------|------------------|----------------|-----------------|------------------|--|
|                  |                                                |                  |                | Reference Numb  | er <b>13881</b>  |  |
| Covered Area     | 156                                            | Plot area        | 420            | Property type   | House            |  |
| Heating          | Underfloor Heating, Yes                        | Pool             | Yes            | Condition       | <b>Brand New</b> |  |
| Air Conditioning | All rooms, Yes                                 | Parking          | Uncovered, Yes | Bathrooms       | 2                |  |
|                  |                                                |                  |                | View            | Sea view         |  |
| Amenities        | Location                                       |                  |                |                 |                  |  |
| • Guest WC       | Location: Souni                                | Region: Limassol |                |                 |                  |  |
|                  | Coordinates: 34.738215329394 / 32.889459291286 |                  |                |                 |                  |  |
|                  |                                                |                  |                |                 |                  |  |