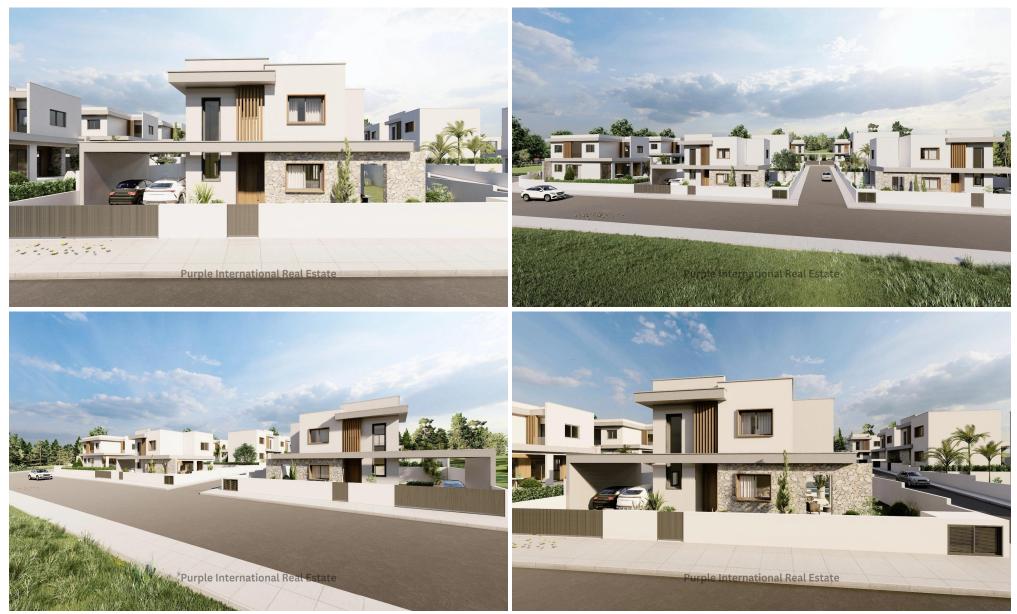

### 4 Bedroom House for Sale in Souni, Limassol District

For sale: Off-plan detached villa with a total internal space of 156 m2, thoughtfully designed for comfort and modern living. This spacious home features four well-sized bedrooms and two stylish bathrooms, perfect for families seeking tranquility or those who love to entertain.

The villa includes the benefi...

| Property Info    |                                                | Plot / Area In   | fo             | Additional info |                  |  |
|------------------|------------------------------------------------|------------------|----------------|-----------------|------------------|--|
|                  |                                                |                  |                | Reference Numb  | er <b>13881</b>  |  |
| Covered Area     | 156                                            | Plot area        | 420            | Property type   | House            |  |
| Heating          | Underfloor Heating, Yes                        | Pool             | Yes            | Condition       | <b>Brand New</b> |  |
| Air Conditioning | All rooms, Yes                                 | Parking          | Uncovered, Yes | Bathrooms       | 2                |  |
|                  |                                                |                  |                | View            | Sea view         |  |
| Amenities        | Location                                       |                  |                |                 |                  |  |
| • Guest WC       | Location: Souni                                | Region: Limassol |                |                 |                  |  |
|                  | Coordinates: 34.738215329394 / 32.889459291286 |                  |                |                 |                  |  |
|                  |                                                |                  |                |                 |                  |  |