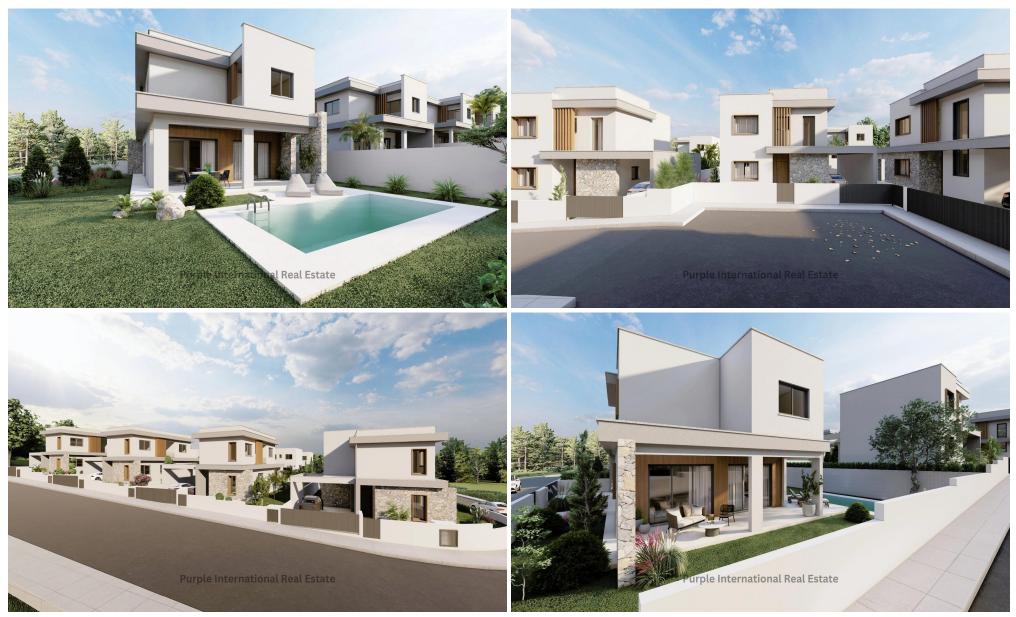

### 4 Bedroom House for Sale in Souni, Limassol District

For sale: Off-plan detached villa with a total internal space of 156 m2, thoughtfully designed for comfort and modern living. This spacious home features four well-sized bedrooms and two stylish bathrooms, perfect for families seeking tranquility or those who love to entertain.

The villa includes the benefi...

| Property Info    |                                                | Plot / Area In   | fo             | Additional info |                  |  |
|------------------|------------------------------------------------|------------------|----------------|-----------------|------------------|--|
|                  |                                                |                  |                | Reference Numb  | er <b>13881</b>  |  |
| Covered Area     | 156                                            | Plot area        | 420            | Property type   | House            |  |
| Heating          | Underfloor Heating, Yes                        | Pool             | Yes            | Condition       | <b>Brand New</b> |  |
| Air Conditioning | All rooms, Yes                                 | Parking          | Uncovered, Yes | Bathrooms       | 2                |  |
|                  |                                                |                  |                | View            | Sea view         |  |
| Amenities        | Location                                       |                  |                |                 |                  |  |
| • Guest WC       | Location: Souni                                | Region: Limassol |                |                 |                  |  |
|                  | Coordinates: 34.738215329394 / 32.889459291286 |                  |                |                 |                  |  |
|                  |                                                |                  |                |                 |                  |  |