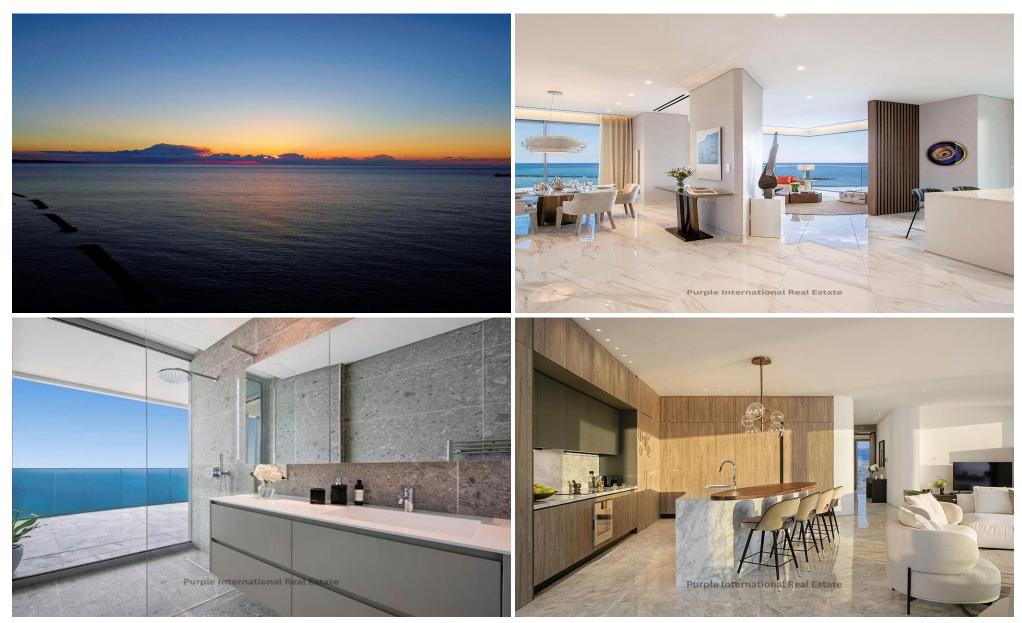

## 4 Bedroom Apartment for Sale in Limassol - Neapolis

This project is a lifestyle at its best in every sense. Shining towers, located on the first line, form a lively plaza in the heart of Limassol's colourful waterfront. This is the largest multi-purpose high-rise complex in the Mediterranean region, providing a place for a wonderful life, productive work and exciting holidays that continue long after the sun has dropped below the sea horizon.

This is not just a place, it is a way of life that brings people together and allows them to enjoy the most vibrant moments on sun-kissed shores. Realized through the successful collaboration of world-class architects, designers and developers, the project is a unique opportunity to beco...