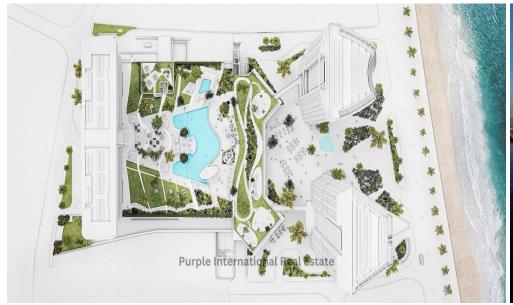

## 4 Bedroom Apartment for Sale in Limassol - Neapolis

This project is a lifestyle at its best in every sense. Shining towers, located on the first line, form a lively plaza in the heart of Limassol's colourful waterfront. This is the largest multi-purpose high-rise complex in the Mediterranean region, providing a place for a wonderful life, productive work and exciting holidays that continue long after the sun has dropped below the sea horizon.

This is not just a place, it is a way of life that brings people together and allows them to enjoy the most vibrant moments on sun-kissed shores. Realized through the successful collaboration of world-class architects, designers and developers, the project is a unique opportunity to beco...