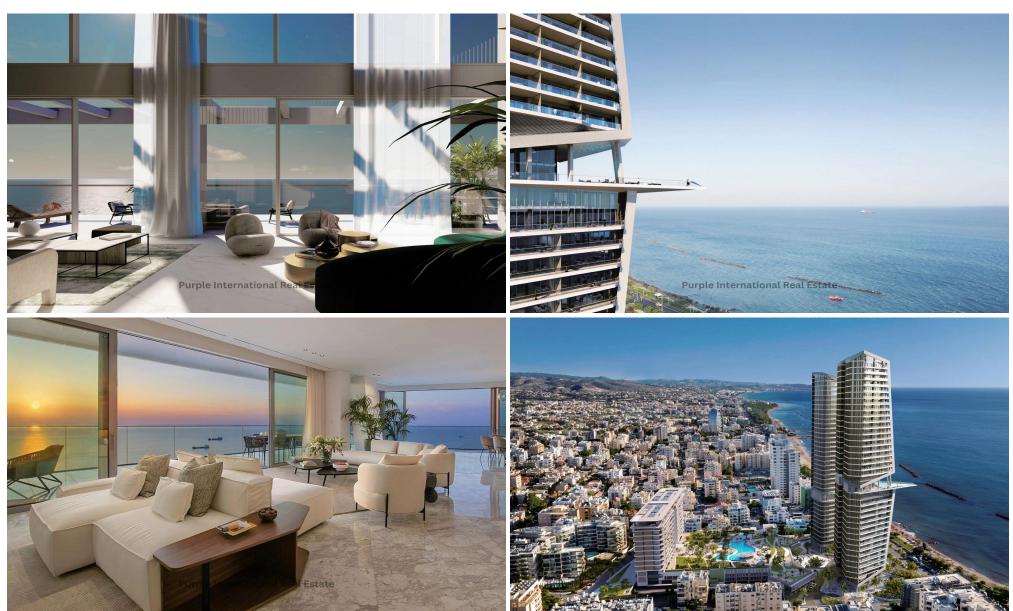

## 4 Bedroom Apartment for Sale in Limassol - Neapolis

This project is a lifestyle at its best in every sense. Shining towers, located on the first line, form a lively plaza in the heart of Limassol's colourful waterfront. This is the largest multi-purpose high-rise complex in the Mediterranean region, providing a place for a wonderful life, productive work and exciting holidays that continue long after the sun has dropped below the sea horizon.

This is not just a place, it is a way of life that brings people together and allows them to enjoy the most vibrant moments on sun-kissed shores. Realized through the successful collaboration of world-class architects, designers and developers, the project is a unique opportunity to beco...