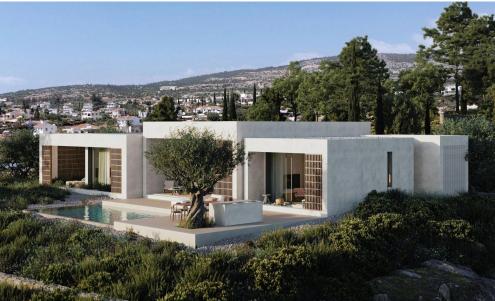

## **5 Bedroom House for Sale in Sea Caves, Paphos District**

This new development situated in Sea Caves, was designed so it would complement and be complemented by the immediate surroundings. The development is at the top of a small canyon with one of the properties accessed via a road that leads down into the canyon to a lower-level plot. The area is mainly scrub, grassland and trees with areas of open cream or white limestone. The development follows the pattern of the landscape, in being planted with mature trees and a garden that blends with the natural vegetation.

The soft natural colours of the exterior, highlighted and yet softened by the use of terracotta screens and natural wood panelling lead seamlessly into the interior living spa...

| Property Info    |                         | Plot / Area Info |              | Additional info        |                       |
|------------------|-------------------------|------------------|--------------|------------------------|-----------------------|
|                  |                         |                  |              | Reference Number 14270 |                       |
| Covered Area     | 250                     | Plot area        | 1645         | Property type          | House                 |
| Heating          | Underfloor Heating, Yes | Pool             | Yes          | Condition              | <b>Brand New</b>      |
| Air Conditioning | All rooms, Yes          | Parking          | Covered, Yes | Bathrooms              | 4                     |
|                  |                         |                  |              | View                   | <b>Mountains view</b> |