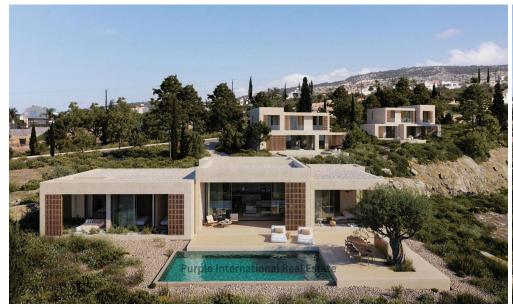

## **5 Bedroom House for Sale in Sea Caves, Paphos District**

This new development situated in Sea Caves, was designed so it would complement and be complemented by the immediate surroundings. The development is at the top of a small canyon with one of the properties accessed via a road that leads down into the canyon to a lower-level plot. The area is mainly scrub, grassland and trees with areas of open cream or white limestone. The development follows the pattern of the landscape, in being planted with mature trees and a garden that blends with the natural vegetation.

The soft natural colours of the exterior, highlighted and yet softened by the use of terracotta screens and natural wood panelling lead seamlessly into the interior living spa...

| Property Info    |                         | Plot / Area Info |              | Additional info        |                       |
|------------------|-------------------------|------------------|--------------|------------------------|-----------------------|
|                  |                         |                  |              | Reference Number 14270 |                       |
| Covered Area     | 250                     | Plot area        | 1645         | Property type          | House                 |
| Heating          | Underfloor Heating, Yes | Pool             | Yes          | Condition              | <b>Brand New</b>      |
| Air Conditioning | All rooms, Yes          | Parking          | Covered, Yes | Bathrooms              | 4                     |
|                  |                         |                  |              | View                   | <b>Mountains view</b> |