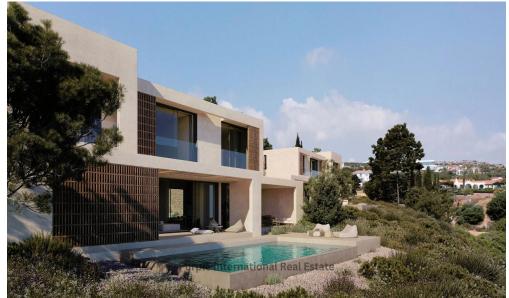

## **5 Bedroom House for Sale in Sea Caves, Paphos District**

This new development situated in Sea Caves, was designed so it would complement and be complemented by the immediate surroundings. The development is at the top of a small canyon with one of the properties accessed via a road that leads down into the canyon to a lower-level plot. The area is mainly scrub, grassland and trees with areas of open cream or white limestone. The development follows the pattern of the landscape, in being planted with mature trees and a garden that blends with the natural vegetation.

The soft natural colours of the exterior, highlighted and yet softened by the use of terracotta screens and natural wood panelling lead seamlessly into the interior living spa...

| Property Info    |                         | Plot / Area Info |              | Additional info        |                       |
|------------------|-------------------------|------------------|--------------|------------------------|-----------------------|
|                  |                         |                  |              | Reference Number 14270 |                       |
| Covered Area     | 250                     | Plot area        | 1645         | Property type          | House                 |
| Heating          | Underfloor Heating, Yes | Pool             | Yes          | Condition              | <b>Brand New</b>      |
| Air Conditioning | All rooms, Yes          | Parking          | Covered, Yes | Bathrooms              | 4                     |
|                  |                         |                  |              | View                   | <b>Mountains view</b> |