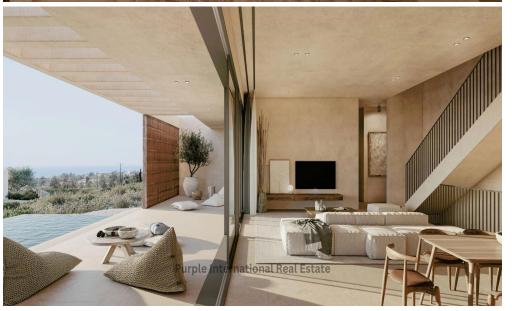

## **5 Bedroom House for Sale in Sea Caves, Paphos District**

This new development situated in Sea Caves, was designed so it would complement and be complemented by the immediate surroundings. The development is at the top of a small canyon with one of the properties accessed via a road that leads down into the canyon to a lower-level plot. The area is mainly scrub, grassland and trees with areas of open cream or white limestone. The development follows the pattern of the landscape, in being planted with mature trees and a garden that blends with the natural vegetation.

The soft natural colours of the exterior, highlighted and yet softened by the use of terracotta screens and natural wood panelling lead seamlessly into the interior living spa...

| Property Info    |                         | Plot / Area Info |              | Additional info        |                       |
|------------------|-------------------------|------------------|--------------|------------------------|-----------------------|
|                  |                         |                  |              | Reference Number 14270 |                       |
| Covered Area     | 250                     | Plot area        | 1645         | Property type          | House                 |
| Heating          | Underfloor Heating, Yes | Pool             | Yes          | Condition              | <b>Brand New</b>      |
| Air Conditioning | All rooms, Yes          | Parking          | Covered, Yes | Bathrooms              | 4                     |
|                  |                         |                  |              | View                   | <b>Mountains view</b> |