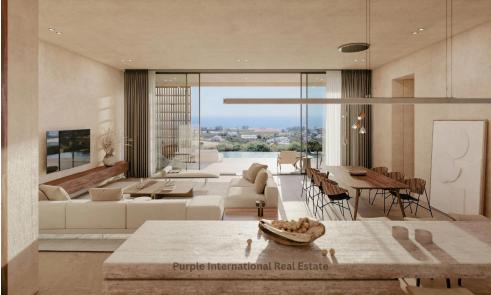

## **5 Bedroom House for Sale in Sea Caves, Paphos District**

This new development situated in Sea Caves, was designed so it would complement and be complemented by the immediate surroundings. The development is at the top of a small canyon with one of the properties accessed via a road that leads down into the canyon to a lower-level plot. The area is mainly scrub, grassland and trees with areas of open cream or white limestone. The development follows the pattern of the landscape, in being planted with mature trees and a garden that blends with the natural vegetation.

The soft natural colours of the exterior, highlighted and yet softened by the use of terracotta screens and natural wood panelling lead seamlessly into the interior living spa...

| Property Info    |                         | Plot / Area Info |              | Additional info        |                       |
|------------------|-------------------------|------------------|--------------|------------------------|-----------------------|
|                  |                         |                  |              | Reference Number 14270 |                       |
| Covered Area     | 250                     | Plot area        | 1645         | Property type          | House                 |
| Heating          | Underfloor Heating, Yes | Pool             | Yes          | Condition              | <b>Brand New</b>      |
| Air Conditioning | All rooms, Yes          | Parking          | Covered, Yes | Bathrooms              | 4                     |
|                  |                         |                  |              | View                   | <b>Mountains view</b> |