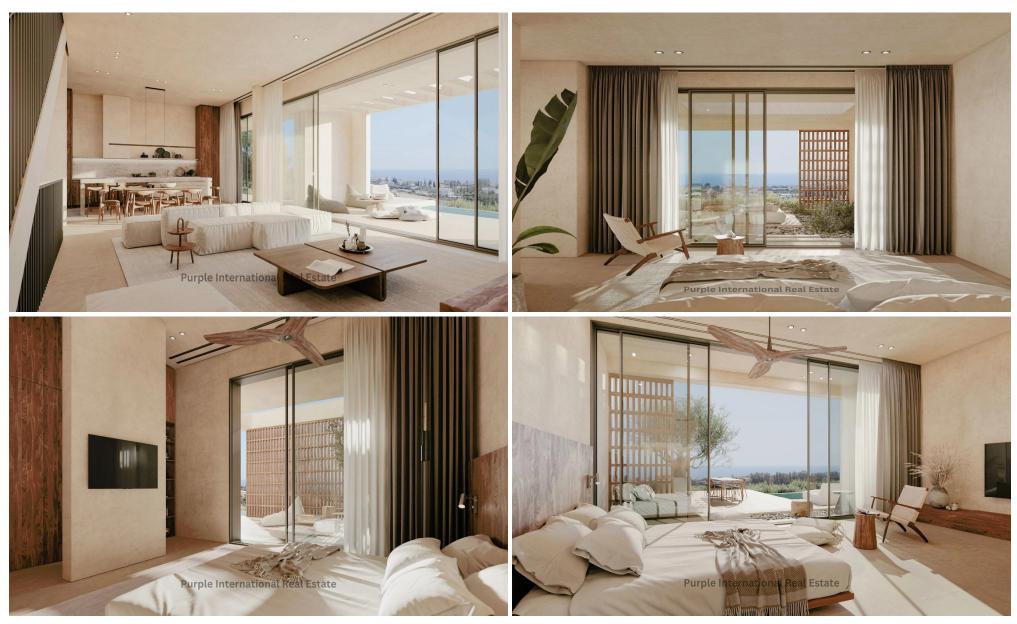

## **5 Bedroom House for Sale in Sea Caves, Paphos District**

This new development situated in Sea Caves, was designed so it would complement and be complemented by the immediate surroundings. The development is at the top of a small canyon with one of the properties accessed via a road that leads down into the canyon to a lower-level plot. The area is mainly scrub, grassland and trees with areas of open cream or white limestone. The development follows the pattern of the landscape, in being planted with mature trees and a garden that blends with the natural vegetation.

The soft natural colours of the exterior, highlighted and yet softened by the use of terracotta screens and natural wood panelling lead seamlessly into the interior living spa...

| Property Info    |                         | Plot / Area Info |              | Additional info        |                       |
|------------------|-------------------------|------------------|--------------|------------------------|-----------------------|
|                  |                         |                  |              | Reference Number 14270 |                       |
| Covered Area     | 250                     | Plot area        | 1645         | Property type          | House                 |
| Heating          | Underfloor Heating, Yes | Pool             | Yes          | Condition              | <b>Brand New</b>      |
| Air Conditioning | All rooms, Yes          | Parking          | Covered, Yes | Bathrooms              | 4                     |
|                  |                         |                  |              | View                   | <b>Mountains view</b> |