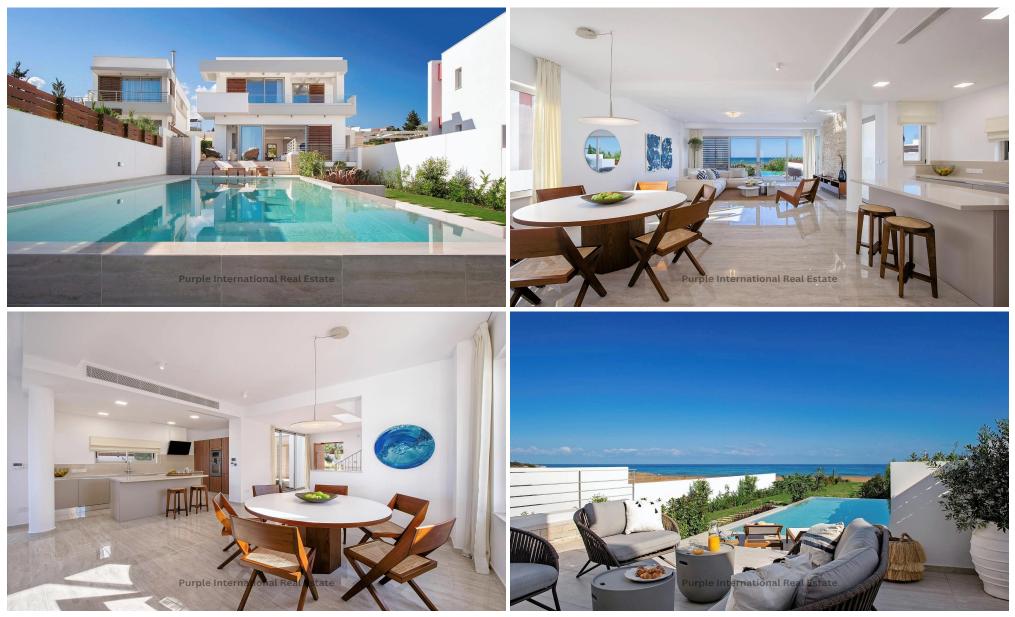

#### 4 Bedroom House for Sale in Latchi (Lakki / Latsi), Paphos District

For sale is a stunning detached villa in Latchi, offering a luxurious lifestyle on the seafront. This key ready property boasts a generous internal space of 246 m<sup>2</sup>, designed for comfort and easy living. With four spacious bedrooms and three modern bathrooms, this villa is ideal for families or those who love to entertain.

Inside, you will find elegant underfloor heating throughout, and an elevator for effortless movement between floors. Large windows provide plenty of natural light and showcase spectacular sea views from almost every room. The open plan living and dining areas flow seamlessly onto the outdoor spaces, perfect for relaxing or gathering with friends.

Step outs...

| Property Info                               |                                                                                                  | Plot / A | Area Info             | Additional info                                                     |                                              |
|---------------------------------------------|--------------------------------------------------------------------------------------------------|----------|-----------------------|---------------------------------------------------------------------|----------------------------------------------|
| Covered Area<br>Heating<br>Air Conditioning | 246<br>Underfloor Heating, Yes<br>All rooms, Yes                                                 | Pool     | Yes                   | Reference Number<br>Property type<br>Condition<br>Bathrooms<br>View | 14347<br>House<br>Brand New<br>3<br>Sea view |
| Amenities                                   | Location                                                                                         |          |                       |                                                                     |                                              |
| • Guest WC                                  | <b>Location:</b> Latchi (Lakki / Latsi)<br>Coordinates: <b>35.040434994737 / 32.381319745623</b> |          | Region: <b>Paphos</b> |                                                                     |                                              |