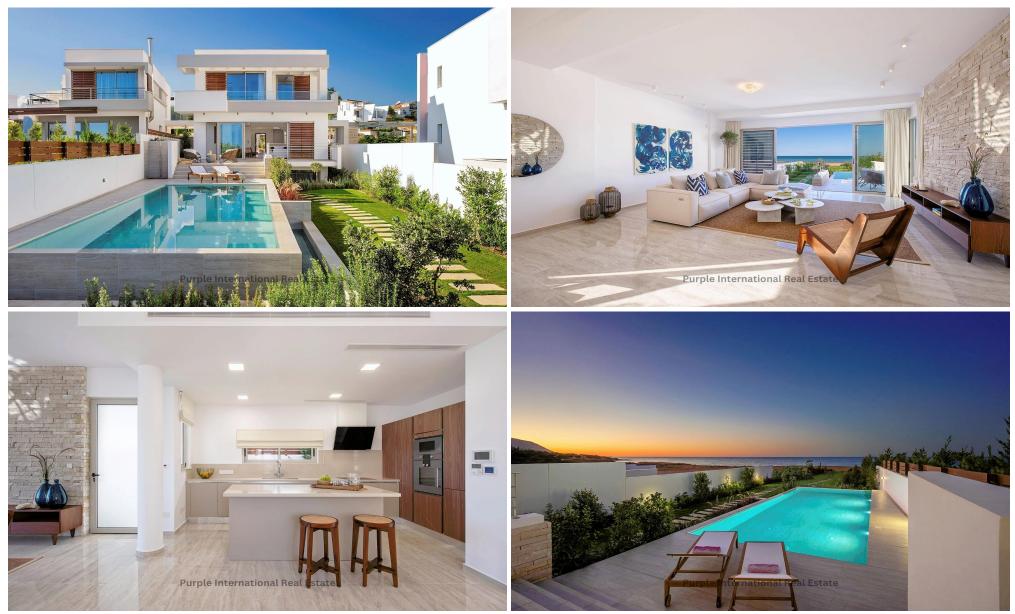

#### 4 Bedroom House for Sale in Latchi (Lakki / Latsi), Paphos District

For sale is a stunning detached villa in Latchi, offering a luxurious lifestyle on the seafront. This key ready property boasts a generous internal space of 246 m<sup>2</sup>, designed for comfort and easy living. With four spacious bedrooms and three modern bathrooms, this villa is ideal for families or those who love to entertain.

Inside, you will find elegant underfloor heating throughout, and an elevator for effortless movement between floors. Large windows provide plenty of natural light and showcase spectacular sea views from almost every room. The open plan living and dining areas flow seamlessly onto the outdoor spaces, perfect for relaxing or gathering with friends.

Step outs...

| Property Info                               |                                                                                                  | Plot / A | Area Info             | Additional info                                                     |                                              |
|---------------------------------------------|--------------------------------------------------------------------------------------------------|----------|-----------------------|---------------------------------------------------------------------|----------------------------------------------|
| Covered Area<br>Heating<br>Air Conditioning | 246<br>Underfloor Heating, Yes<br>All rooms, Yes                                                 | Pool     | Yes                   | Reference Number<br>Property type<br>Condition<br>Bathrooms<br>View | 14347<br>House<br>Brand New<br>3<br>Sea view |
| Amenities                                   | Location                                                                                         |          |                       |                                                                     |                                              |
| • Guest WC                                  | <b>Location:</b> Latchi (Lakki / Latsi)<br>Coordinates: <b>35.040434994737 / 32.381319745623</b> |          | Region: <b>Paphos</b> |                                                                     |                                              |