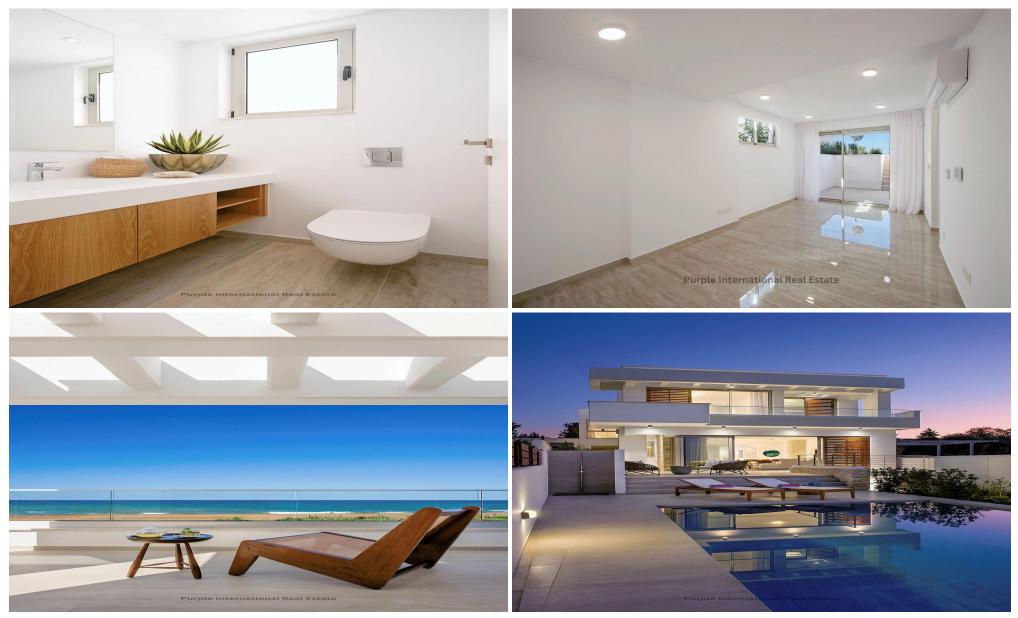

#### 4 Bedroom House for Sale in Latchi (Lakki / Latsi), Paphos District

For sale is a stunning detached villa in Latchi, offering a luxurious lifestyle on the seafront. This key ready property boasts a generous internal space of 246 m<sup>2</sup>, designed for comfort and easy living. With four spacious bedrooms and three modern bathrooms, this villa is ideal for families or those who love to entertain.

Inside, you will find elegant underfloor heating throughout, and an elevator for effortless movement between floors. Large windows provide plenty of natural light and showcase spectacular sea views from almost every room. The open plan living and dining areas flow seamlessly onto the outdoor spaces, perfect for relaxing or gathering with friends.

Step outs...

| Property Info                               |                                                                                                  | Plot / A | Area Info             | Additional info                                                     |                                              |
|---------------------------------------------|--------------------------------------------------------------------------------------------------|----------|-----------------------|---------------------------------------------------------------------|----------------------------------------------|
| Covered Area<br>Heating<br>Air Conditioning | 246<br>Underfloor Heating, Yes<br>All rooms, Yes                                                 | Pool     | Yes                   | Reference Number<br>Property type<br>Condition<br>Bathrooms<br>View | 14347<br>House<br>Brand New<br>3<br>Sea view |
| Amenities                                   | Location                                                                                         |          |                       |                                                                     |                                              |
| • Guest WC                                  | <b>Location:</b> Latchi (Lakki / Latsi)<br>Coordinates: <b>35.040434994737 / 32.381319745623</b> |          | Region: <b>Paphos</b> |                                                                     |                                              |