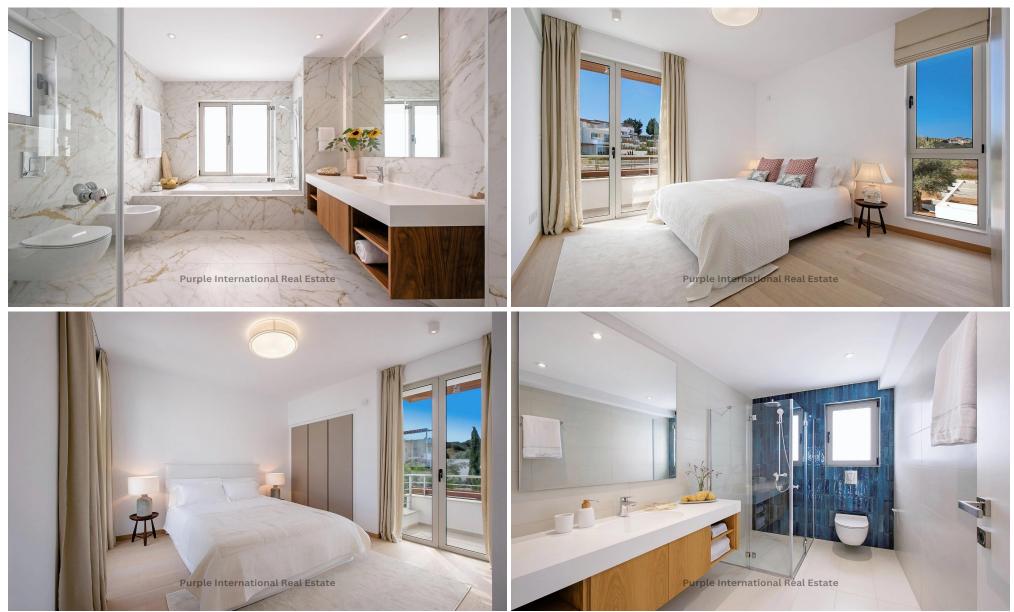

#### 4 Bedroom House for Sale in Latchi (Lakki / Latsi), Paphos District

For sale is a stunning detached villa in Latchi, offering a luxurious lifestyle on the seafront. This key ready property boasts a generous internal space of 246 m<sup>2</sup>, designed for comfort and easy living. With four spacious bedrooms and three modern bathrooms, this villa is ideal for families or those who love to entertain.

Inside, you will find elegant underfloor heating throughout, and an elevator for effortless movement between floors. Large windows provide plenty of natural light and showcase spectacular sea views from almost every room. The open plan living and dining areas flow seamlessly onto the outdoor spaces, perfect for relaxing or gathering with friends.