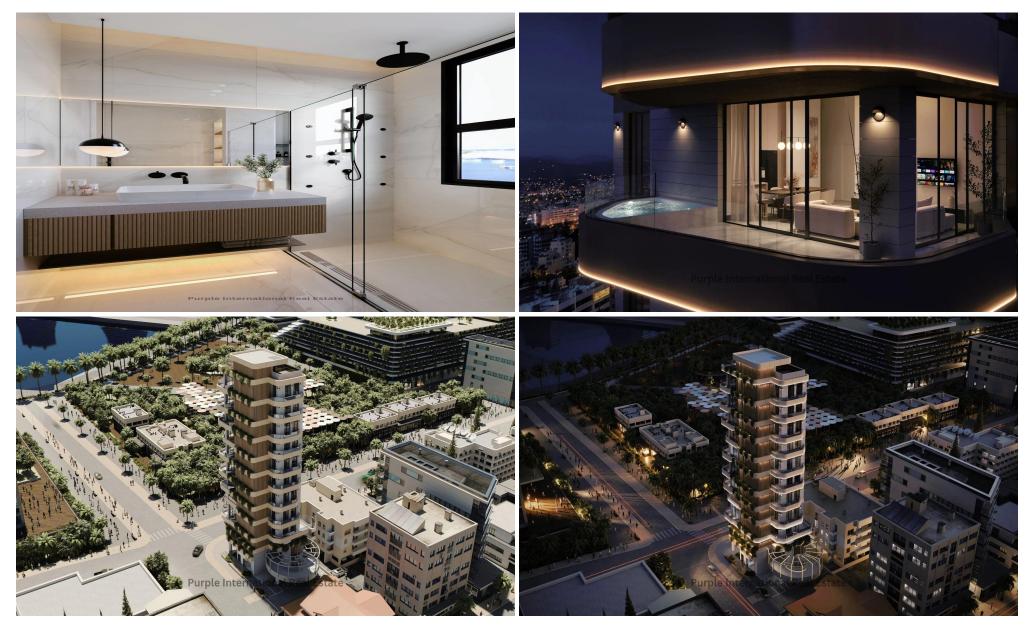

## 3 Bedroom Apartment for Sale in Larnaca District

Listing is for the Fourth Floor Apartment.

Welcome to your dream home where luxury meets modern living in the heart of Larnaca's vibrant Marina district. This exceptional property boasts an array of exquisite features and unparalleled amenities, ensuring a lifestyle of utmost comfort and sophistication.

## **Property Features:**

Energy Efficiency Rated A: Embrace eco-friendly living with energy-efficient design elements.

High-Ceiling Living Room Area: Bask in the spaciousness of a high-ceiling living room, offering a sense of grandeur and openness.

Decorative False Ceilings Design: Enhance the aesthetic appeal of your living space with intricately designed ...

| Property Info    |                                | Plot / Area Info |              | Additional info  |                  |
|------------------|--------------------------------|------------------|--------------|------------------|------------------|
| Covered Area     | 132                            |                  |              | Reference Number | 14354            |
| Heating          | <b>Underfloor Heating, Yes</b> | Parking          | Covered, Yes | Property type    | <b>Apartment</b> |
| Air Conditioning | All rooms, Yes                 |                  |              | Condition        | <b>Brand New</b> |