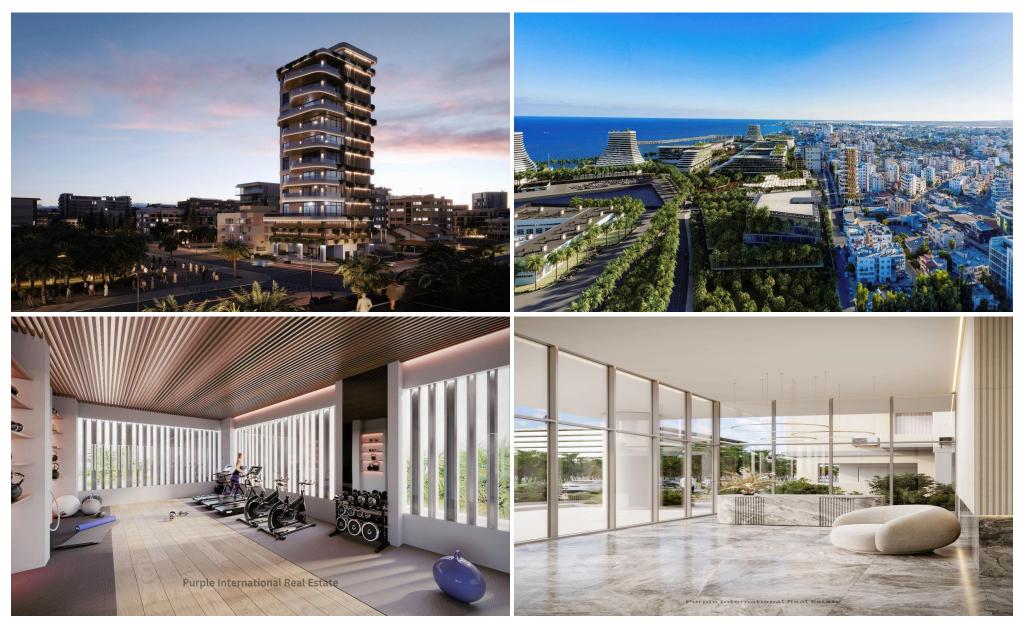

Amenities Location

• Gym

Coordinates: **34.924771981709** / **33.637569878967** 

Price: €968 000 + VAT

VAT for this property is €48,400 or €183,920. VAT usually is 19%. If it is your first purchase of property, you can have VAT reduced to 5% for the first 150sq.m. of the property.