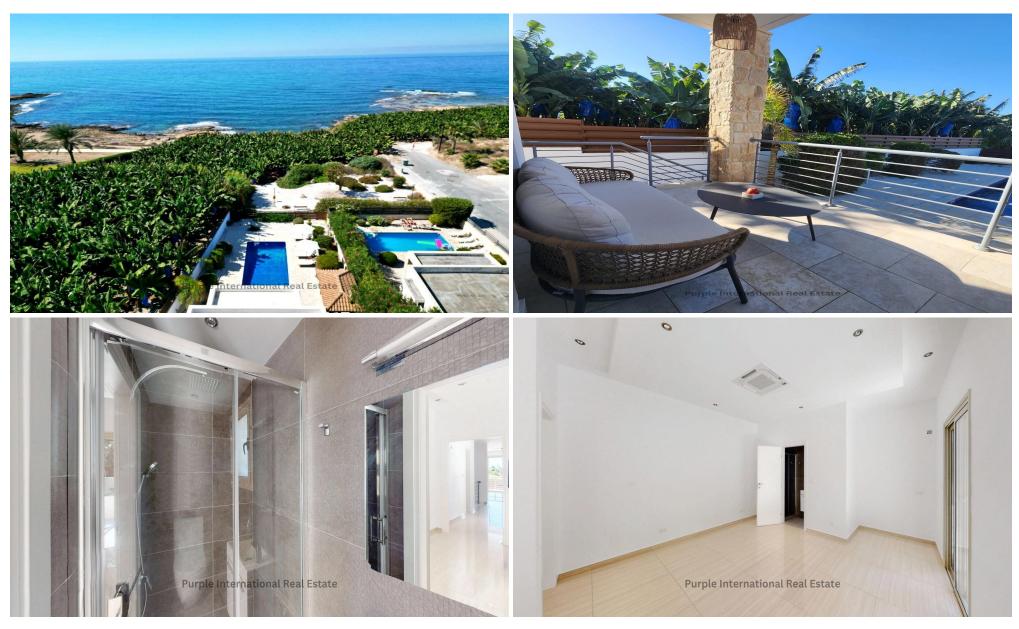

## 4 Bedroom House for Sale in Kissonerga, Paphos District

Exclusive Beachfront Villa with Breathtaking Mediterranean Views

We present a unique opportunity to own a meticulously constructed villa situated directly on the seafront, offering unparalleled views of the Mediterranean. This fully renovated 4-bedroom bungalow combines luxurious living with the serene ambiance of the sea.

## Key Features:

Open Plan Living: The villa boasts a spacious open plan living area designed to capture the essence of seaside tranquility.

Bedrooms: The ground floor features two ensuite bedrooms and a guest W/C, ensuring comfort and privacy. The daylight basement includes two additional bedrooms, a shared bathroom, and a versatile storage room...