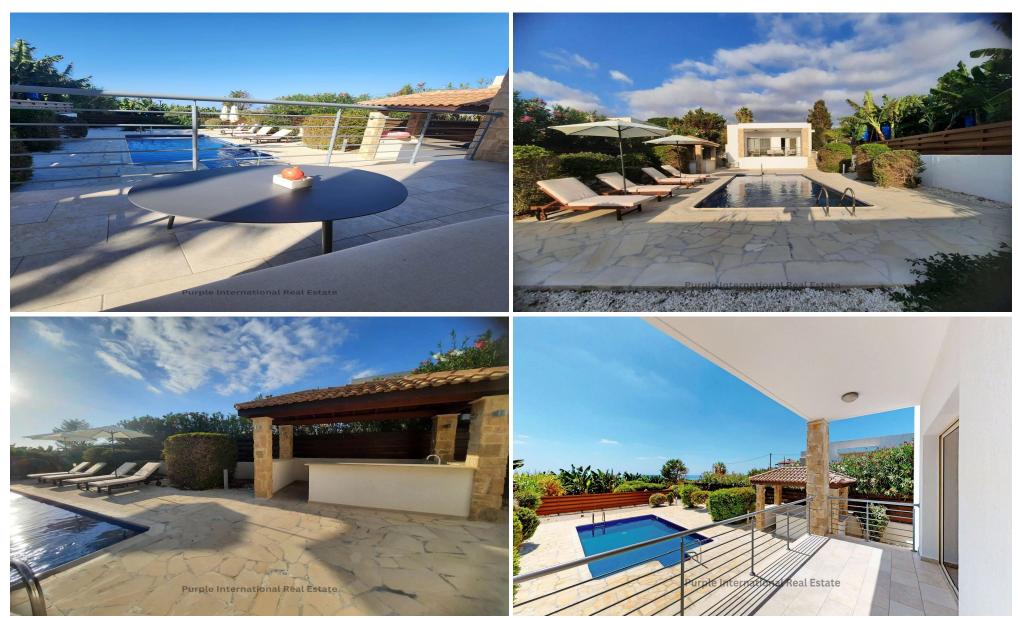

## 4 Bedroom House for Sale in Kissonerga, Paphos District

Exclusive Beachfront Villa with Breathtaking Mediterranean Views

We present a unique opportunity to own a meticulously constructed villa situated directly on the seafront, offering unparalleled views of the Mediterranean. This fully renovated 4-bedroom bungalow combines luxurious living with the serene ambiance of the sea.

| Property Info    |                         | Plot / Area Info |                | Additional info        |                  |
|------------------|-------------------------|------------------|----------------|------------------------|------------------|
|                  |                         |                  |                | Reference Number 14527 |                  |
| Covered Area     | 217                     | Plot area        | 776            | Property type          | House            |
| Heating          | Underfloor Heating, Yes | Pool             | Yes            | Condition              | <b>Pre-Owned</b> |
| Air Conditioning | All rooms, Yes          | Parking          | Uncovered, Yes | Bathrooms              | 3                |
|                  |                         |                  |                | View                   | Sea view         |