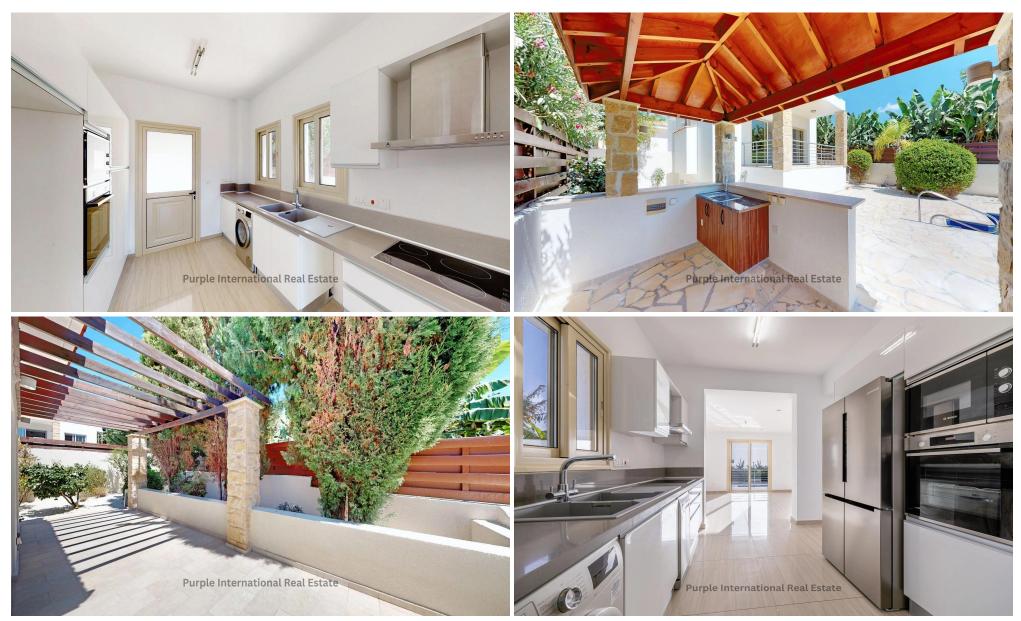

## 4 Bedroom House for Sale in Kissonerga, Paphos District

Exclusive Beachfront Villa with Breathtaking Mediterranean Views

We present a unique opportunity to own a meticulously constructed villa situated directly on the seafront, offering unparalleled views of the Mediterranean. This fully renovated 4-bedroom bungalow combines luxurious living with the serene ambiance of the sea.

## Key Features:

Open Plan Living: The villa boasts a spacious open plan living area designed to capture the essence of seaside tranquility.

Bedrooms: The ground floor features two ensuite bedrooms and a guest W/C, ensuring comfort and privacy. The daylight basement includes two additional bedrooms, a shared bathroom, and a versatile storage room...