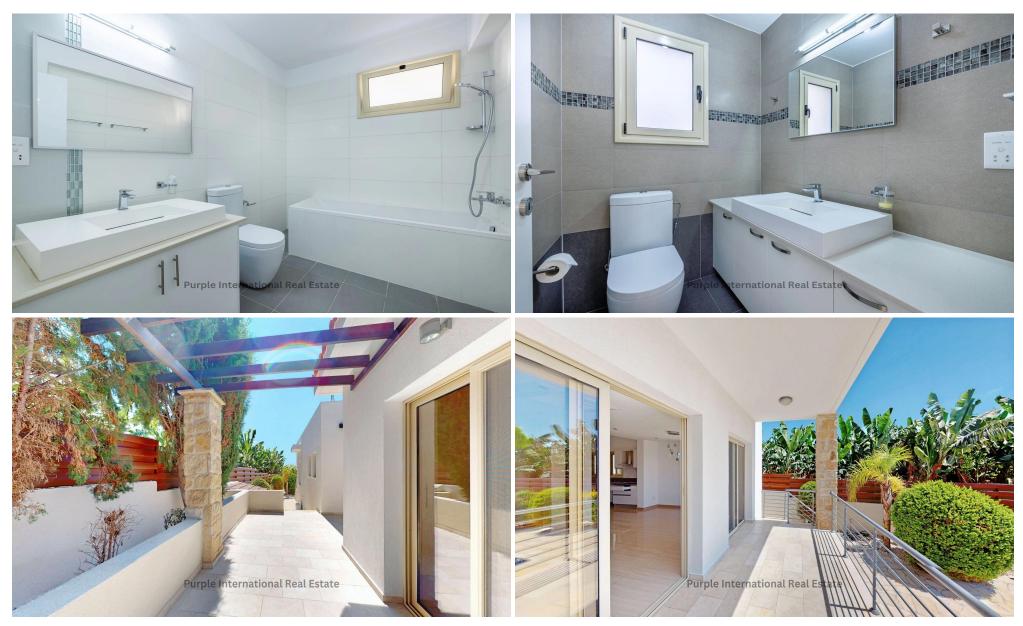

## Key Features:

Open Plan Living: The villa boasts a spacious open plan living area designed to capture the essence of seaside tranquility.

Bedrooms: The ground floor features two ensuite bedrooms and a guest W/C, ensuring comfort and privacy. The daylight basement includes two additional bedrooms, a shared bathroom, and a versatile storage room...

| Property Info    |                         | Plot / Area Info |                | Additional info        |                  |
|------------------|-------------------------|------------------|----------------|------------------------|------------------|
|                  |                         |                  |                | Reference Number 14527 |                  |
| Covered Area     | 217                     | Plot area        | 776            | Property type          | House            |
| Heating          | Underfloor Heating, Yes | Pool             | Yes            | Condition              | <b>Pre-Owned</b> |
| Air Conditioning | All rooms, Yes          | Parking          | Uncovered, Yes | Bathrooms              | 3                |
|                  |                         |                  |                | View                   | Sea view         |