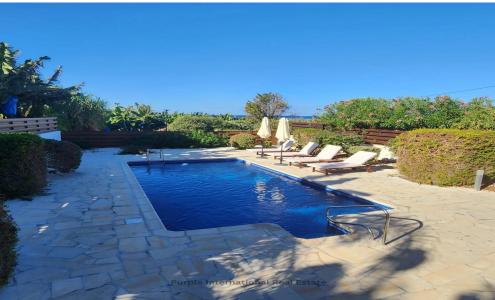

| Property Info    |                         | Plot / Area Info |                | Additional info        |                  |
|------------------|-------------------------|------------------|----------------|------------------------|------------------|
|                  |                         |                  |                | Reference Number 14527 |                  |
| Covered Area     | 217                     | Plot area        | 776            | Property type          | House            |
| Heating          | Underfloor Heating, Yes | Pool             | Yes            | Condition              | <b>Pre-Owned</b> |
| Air Conditioning | All rooms, Yes          | Parking          | Uncovered, Yes | Bathrooms              | 3                |
|                  |                         |                  |                | View                   | Sea view         |