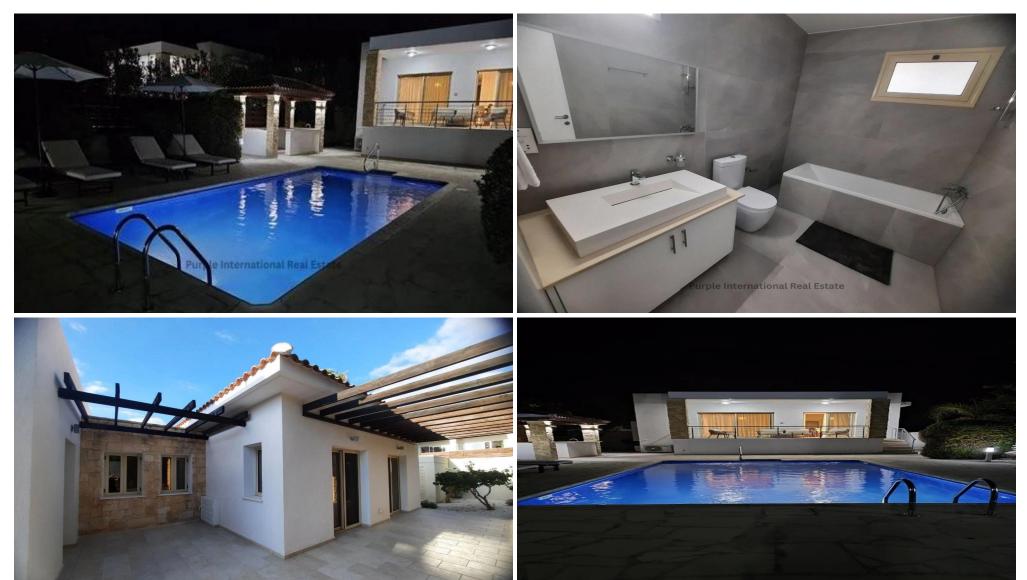

## 4 Bedroom House for Sale in Kissonerga, Paphos District

Exclusive Beachfront Villa with Breathtaking Mediterranean Views

We present a unique opportunity to own a meticulously constructed villa situated directly on the seafront, offering unparalleled views of the Mediterranean. This fully renovated 4-bedroom bungalow combines luxurious living with the serene ambiance of the sea.

| Property Info    |                         | Plot / Area Info |                | Additional info        |                  |
|------------------|-------------------------|------------------|----------------|------------------------|------------------|
|                  |                         |                  |                | Reference Number 14527 |                  |
| Covered Area     | 217                     | Plot area        | 776            | Property type          | House            |
| Heating          | Underfloor Heating, Yes | Pool             | Yes            | Condition              | <b>Pre-Owned</b> |
| Air Conditioning | All rooms, Yes          | Parking          | Uncovered, Yes | Bathrooms              | 3                |
|                  |                         |                  |                | View                   | Sea view         |