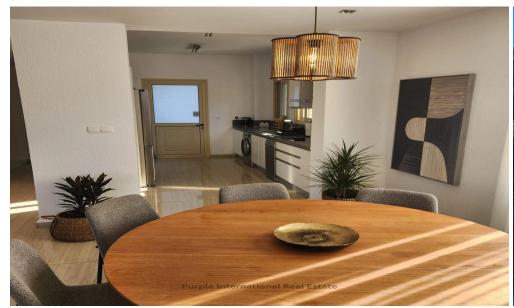

## Key Features:

Open Plan Living: The villa boasts a spacious open plan living area designed to capture the essence of seaside tranquility.

Bedrooms: The ground floor features two ensuite bedrooms and a guest W/C, ensuring comfort and privacy. The daylight basement includes two additional bedrooms, a shared bathroom, and a versatile storage room...