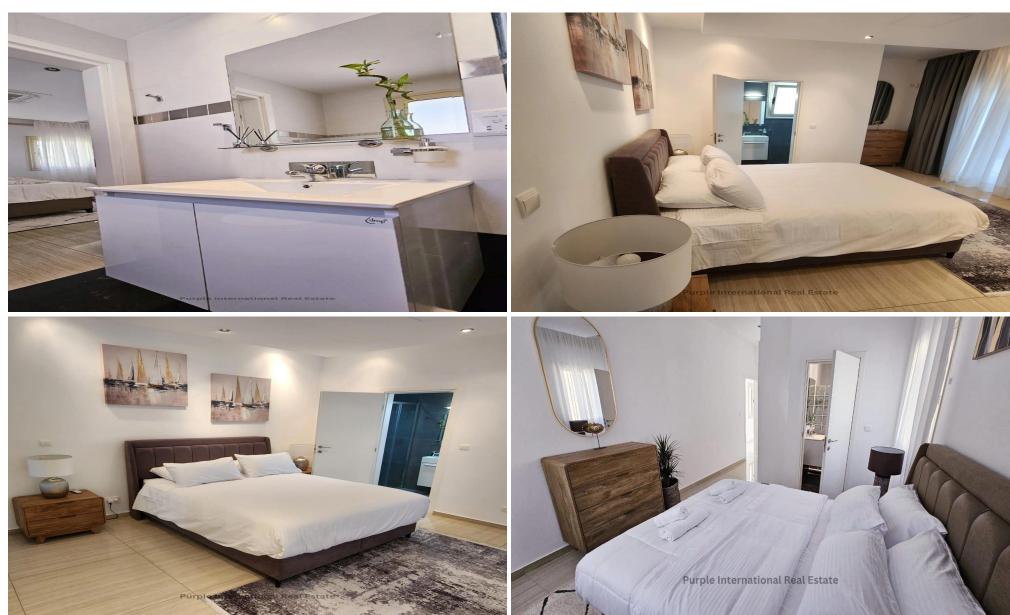

## Key Features:

Open Plan Living: The villa boasts a spacious open plan living area designed to capture the essence of seaside tranquility.

Bedrooms: The ground floor features two ensuite bedrooms and a guest W/C, ensuring comfort and privacy. The daylight basement includes two additional bedrooms, a shared bathroom, and a versatile storage room...