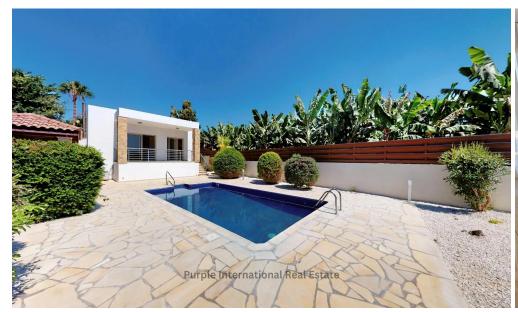

## 4 Bedroom House for Sale in Kissonerga, Paphos District

Exclusive Beachfront Villa with Breathtaking Mediterranean Views

We present a unique opportunity to own a meticulously constructed villa situated directly on the seafront, offering unparalleled views of the Mediterranean. This fully renovated 4-bedroom bungalow combines luxurious living with the serene ambiance of the sea.

## Key Features:

Open Plan Living: The villa boasts a spacious open plan living area designed to capture the essence of seaside tranquility.

Bedrooms: The ground floor features two ensuite bedrooms and a guest W/C, ensuring comfort and privacy. The daylight basement includes two additional bedrooms, a shared bathroom, and a versatile storage room...

| Property Info    |                         | Plot / Area Info |                | Additional info        |                  |
|------------------|-------------------------|------------------|----------------|------------------------|------------------|
|                  |                         |                  |                | Reference Number 14527 |                  |
| Covered Area     | 217                     | Plot area        | 776            | Property type          | House            |
| Heating          | Underfloor Heating, Yes | Pool             | Yes            | Condition              | <b>Pre-Owned</b> |
| Air Conditioning | All rooms, Yes          | Parking          | Uncovered, Yes | Bathrooms              | 3                |
|                  |                         |                  |                | View                   | Sea view         |