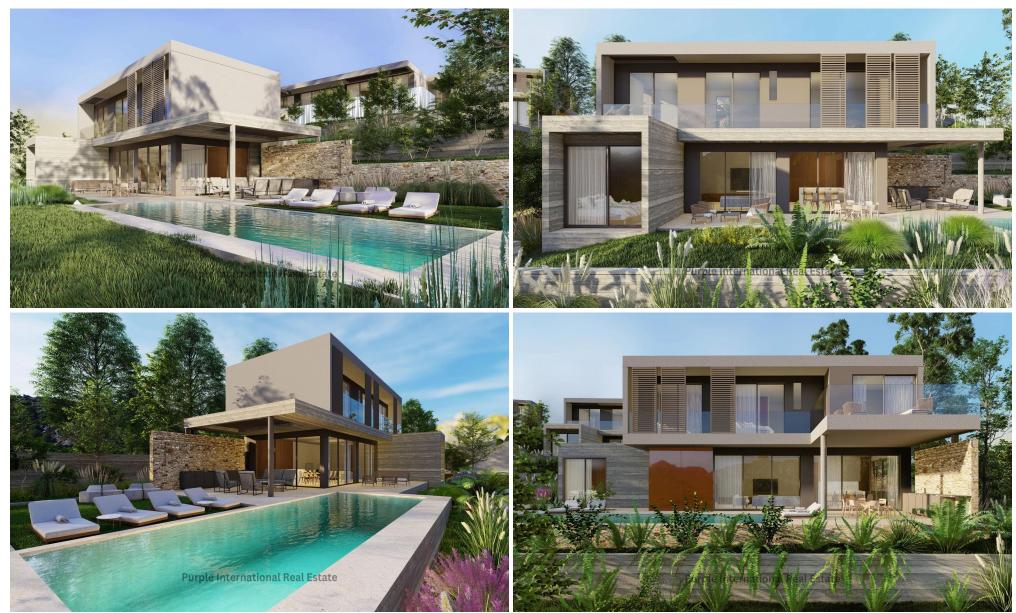

### 4 Bedroom House for Sale in Konia, Paphos District

This new upcoming project is suitable to a diverse range of clients, including those looking for Permanent Residency, Family Home, Relocation, Holiday Home, and an Investment with a view to let long-term. The secluded location of this project is in the higher part of Konia, providing unobstructed stunning views of the sea and all of the city of Paphos.

These luxurious villas which are finished to a high standard include underfloor heating, concealed VRV for cooling, photovoltaic system, electric gate/charger and the alarm system. All the villas have covered parking, store, barbeque and private pool. Furniture package is available.