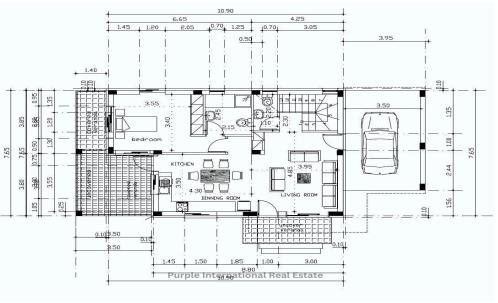

The heart of the project lie...

| Property Info                                   | Plot / Area Inf        | 0                          | Additional info                                    |                                  |
|-------------------------------------------------|------------------------|----------------------------|----------------------------------------------------|----------------------------------|
| Covered Area 208 Air Conditioning All rooms, Ye | Plot area Pool Parking | 380<br>Yes<br>Covered, Yes | Reference Number Property type Condition Bathrooms | 17272<br>House<br>Brand New<br>3 |