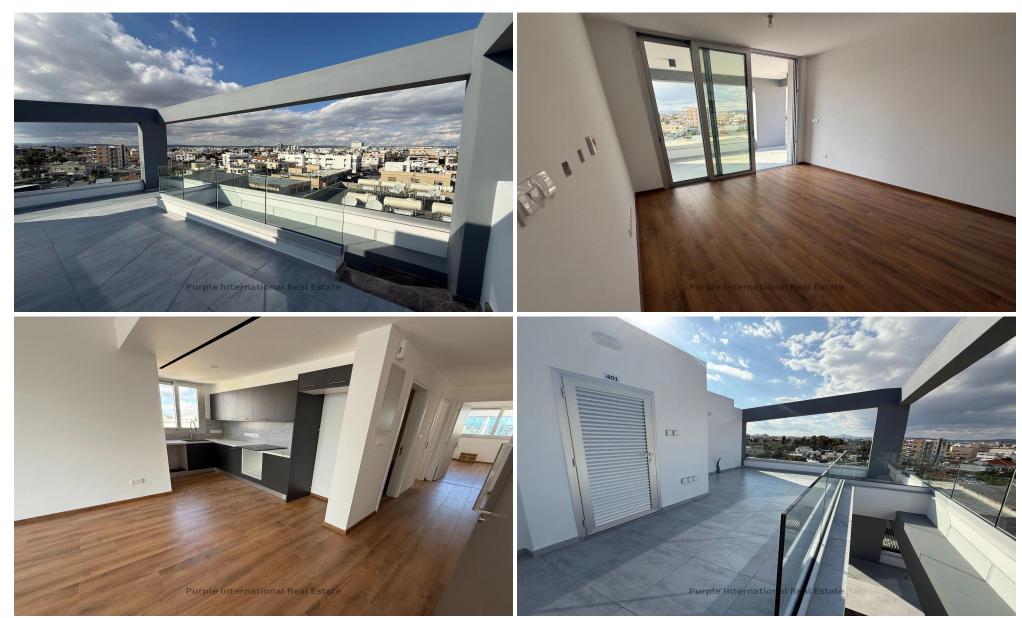

## 2 Bedroom Apartment for Sale in Larnaca District

Listing is for a Two Bedroom Penthouse Apartment with Roof Terrace.

This luxury, modern design building comprises of eight 2 bed / 2 bath apartments complete with Italian kitchens, granite worktops, large verandas and smart Technology options.

The Residence is set among popular shops and supermarkets and is a stones throw away from the famous finikoudes promenade with all it's many restaurants, bars and cafes.

This Project really does represent the beating heart of Larnaca city.