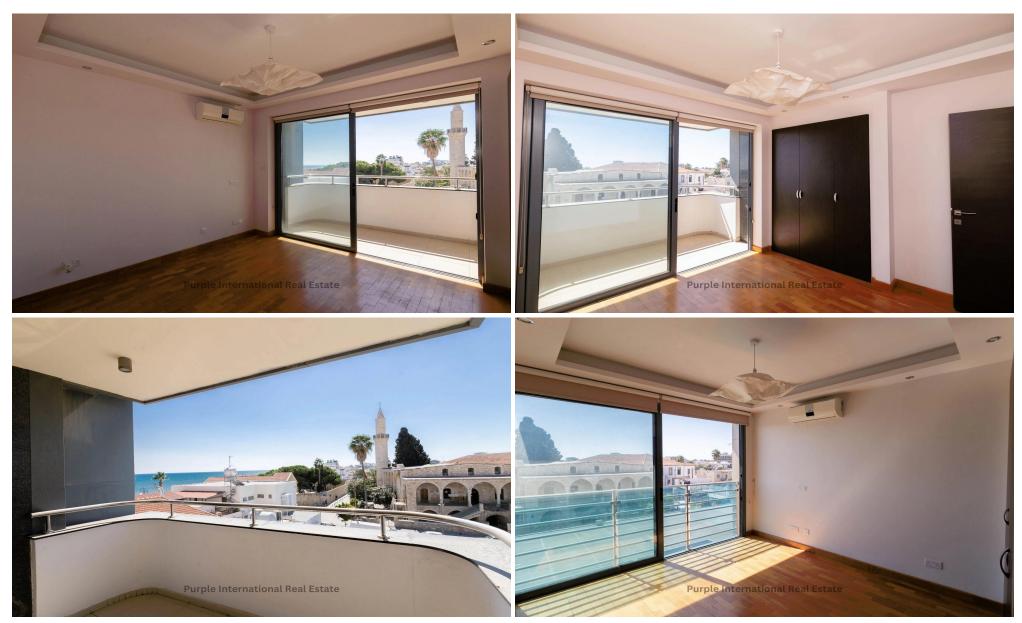

## 2 Bedroom Apartment for Sale in Larnaca District

Location! Location! Location!

This two bedroom duplex apartment is located on a small project just off the Finnikoudes Seafront and a few steps from the Beach. Its prime location offers views of the Mediterranean Sea, from the Bedrooms. The promenade is situated exactly in front of the building, the St.Lazarus Square, the Larnaca City Centre are all walking distance.

The property is located on the 1st and 2nd floor of the building. On the 1st floor you have an open plan kitchen, dining and living room area with balcony and one shower room. On the 2nd floor you will find a small kitchen unit, a shower room and two bedrooms. Although situated in one of the busiest street...