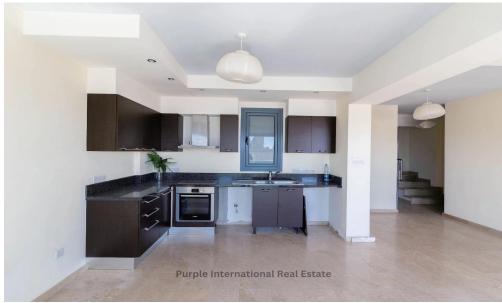

The property is located on the 1st and 2nd floor of the building. On the 1st floor you have an open plan kitchen, dining and living room area with balcony and one shower room. On the 2nd floor you will find a small kitchen unit, a shower room and two bedrooms. Although situated in one of the busiest street...