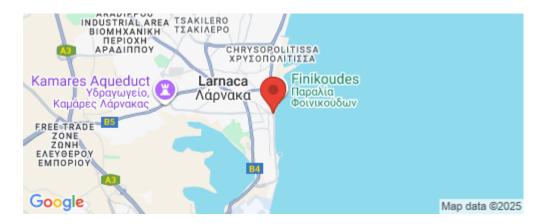

## 2 Bedroom Apartment for Sale in Larnaca District

Location! Location! Location!

This two bedroom duplex apartment is located on a small project just off the Finnikoudes Seafront and a few steps from the Beach. Its prime location offers views of the Mediterranean Sea, from the Bedrooms. The promenade is situated exactly in front of the building, the St.Lazarus Square, the Larnaca City Centre are all walking distance.

Amenities Location

Region: Larnaca

Coordinates: **34.911118144264** / **33.637470630331** 

**Price: €510 000 + VAT** 

VAT for this property is **€25,500** or **€96,900**. VAT usually is 19%. If it is your first purchase of property, you can have VAT reduced to 5% for the first 150sq.m. of the property.