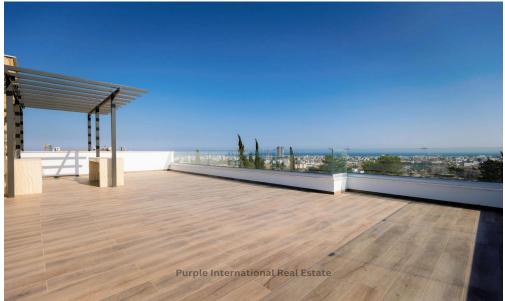

The 3-storey block is marked by its contemporary, simple lines and houses 2 duplexes across...

| Property Info    |                | Plot / Area Info |              | Additional info  |                  |
|------------------|----------------|------------------|--------------|------------------|------------------|
|                  |                |                  |              | Reference Number | 17656            |
| Covered Area     | 795            | Plot area        | 519          | Property type    | Building         |
| Air Conditioning | All rooms, Yes | Parking          | Covered, Yes | Condition        | <b>Brand New</b> |
|                  |                |                  |              | View             | City view        |