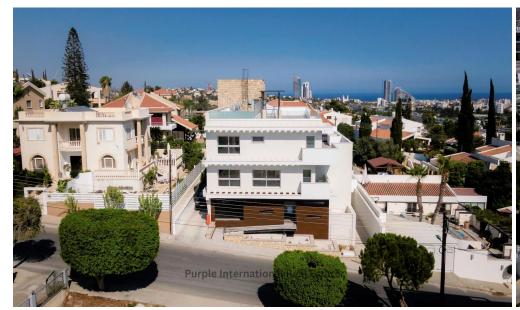

The 3-storey block is marked by its contemporary, simple lines and houses 2 duplexes across...

| Property Info    |                | Plot / Area Info |              | Additional info  |                  |
|------------------|----------------|------------------|--------------|------------------|------------------|
|                  |                |                  |              | Reference Number | 17656            |
| Covered Area     | 795            | Plot area        | 519          | Property type    | Building         |
| Air Conditioning | All rooms, Yes | Parking          | Covered, Yes | Condition        | <b>Brand New</b> |
|                  |                |                  |              | View             | City view        |