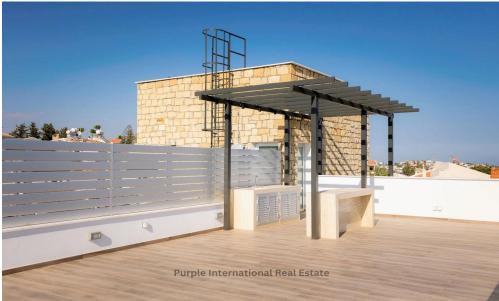

The 3-storey block is marked by its contemporary, simple lines and houses 2 duplexes across...

| Property Info    |                | Plot / Area Info |              | Additional info  |                  |
|------------------|----------------|------------------|--------------|------------------|------------------|
|                  |                |                  |              | Reference Number | 17656            |
| Covered Area     | 795            | Plot area        | 519          | Property type    | Building         |
| Air Conditioning | All rooms, Yes | Parking          | Covered, Yes | Condition        | <b>Brand New</b> |
|                  |                |                  |              | View             | City view        |