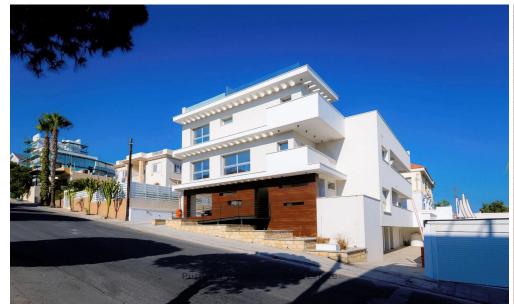

The 3-storey block is marked by its contemporary, simple lines and houses 2 duplexes across...

| Property Info    |                | Plot / Area Info |              | Additional info  |                  |
|------------------|----------------|------------------|--------------|------------------|------------------|
|                  |                |                  |              | Reference Number | 17656            |
| Covered Area     | 795            | Plot area        | 519          | Property type    | Building         |
| Air Conditioning | All rooms, Yes | Parking          | Covered, Yes | Condition        | <b>Brand New</b> |
|                  |                |                  |              | View             | City view        |