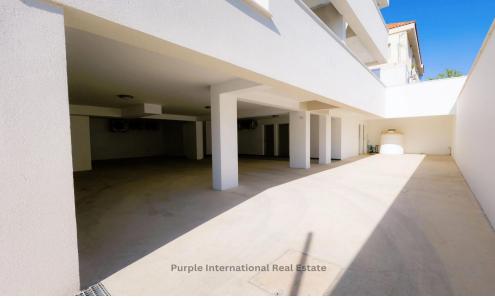

The 3-storey block is marked by its contemporary, simple lines and houses 2 duplexes across...

| Property Info    |                | Plot / Area Info |              | Additional info  |                  |
|------------------|----------------|------------------|--------------|------------------|------------------|
|                  |                |                  |              | Reference Number | 17656            |
| Covered Area     | 795            | Plot area        | 519          | Property type    | Building         |
| Air Conditioning | All rooms, Yes | Parking          | Covered, Yes | Condition        | <b>Brand New</b> |
|                  |                |                  |              | View             | City view        |