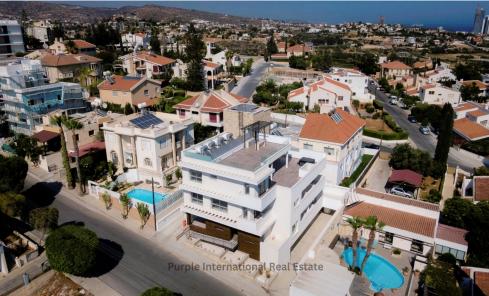

The 3-storey block is marked by its contemporary, simple lines and houses 2 duplexes across...

| Property Info    |                | Plot / Area Info |              | Additional info  |                  |
|------------------|----------------|------------------|--------------|------------------|------------------|
|                  |                |                  |              | Reference Number | 17656            |
| Covered Area     | 795            | Plot area        | 519          | Property type    | Building         |
| Air Conditioning | All rooms, Yes | Parking          | Covered, Yes | Condition        | <b>Brand New</b> |
|                  |                |                  |              | View             | City view        |