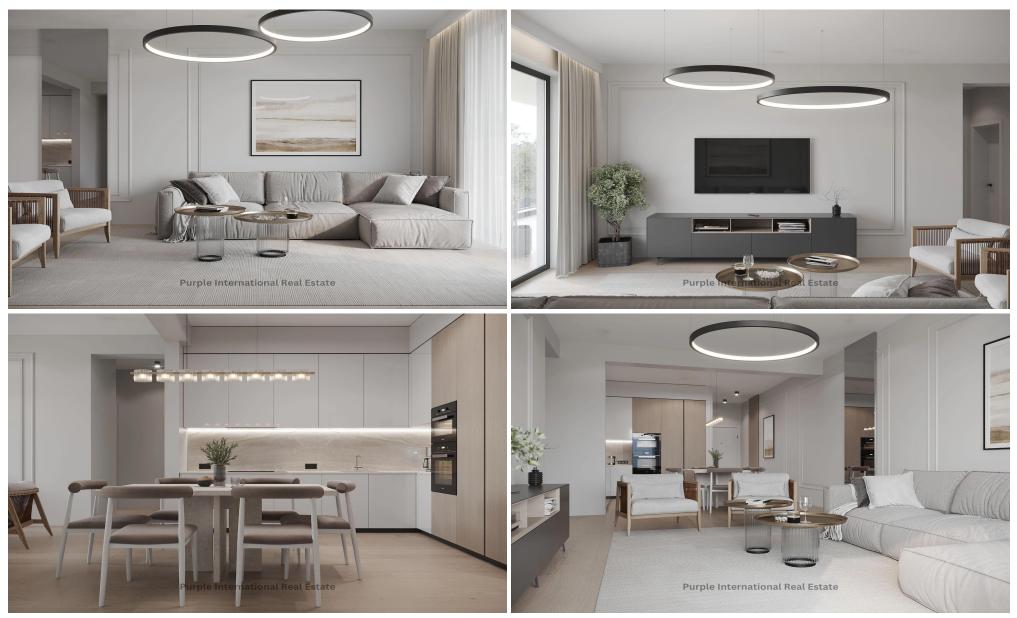

## 2 Bedroom Apartment for Sale in Limassol - Mesa Geitonia

For sale off-plan, this modern 2-bedroom, 2-bathroom apartment offers comfortable living in the thriving area of Mesa Geitonia. With an internal space of 86.8 m<sup>2</sup>, it is designed for both practicality and style. Located on the first floor of a four-story building with an elevator, this property is perfect for individuals, couples, or small families seeking easy access and modern comforts.

The apartment boasts energy efficiency class A, ensuring low running costs and a sustainable lifestyle. Each living area is unfurnished, providing a blank canvas to create your dream home. Large windows invite natural light and offer an attractive city view, connecting you with the vibrant surroun...