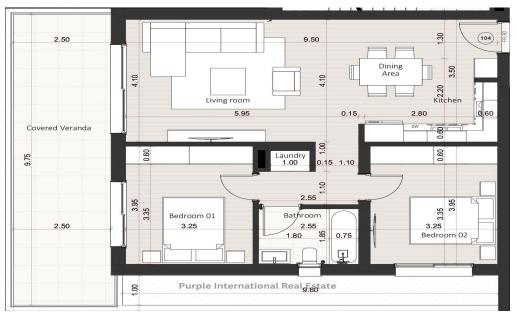

## 2 Bedroom Apartment for Sale in Limassol - Mesa Geitonia

For sale off-plan, this modern 2-bedroom, 2-bathroom apartment offers comfortable living in the thriving area of Mesa Geitonia. With an internal space of 86.8 m<sup>2</sup>, it is designed for both practicality and style. Located on the first floor of a four-story building with an elevator, this property is perfect for individuals, couples, or small families seeking easy access and modern comforts.

The apartment boasts energy efficiency class A, ensuring low running costs and a sustainable lifestyle. Each living area is unfurnished, providing a blank canvas to create your dream home. Large windows invite natural light and offer an attractive city view, connecting you with the vibrant surroun...

| Property Info                               |                                                                                      | Plot / Area Info |                              | Additional info                                                     |                                                   |
|---------------------------------------------|--------------------------------------------------------------------------------------|------------------|------------------------------|---------------------------------------------------------------------|---------------------------------------------------|
| Covered Area<br>Heating<br>Air Conditioning | 87<br>Central Heating, Yes<br>All rooms, Yes                                         | Pool<br>Parking  | Yes<br>Covered, Yes          | Reference Number<br>Property type<br>Condition<br>Bathrooms<br>View | 18086<br>Apartment<br>Brand New<br>2<br>City view |
| Amenities                                   | Location                                                                             |                  |                              |                                                                     |                                                   |
| • Balcony                                   | Location: Limassol - Mesa Geitonia<br>Coordinates: 34.699946497506 / 33.045038275776 |                  | Region: <b>Limassol</b><br>6 |                                                                     |                                                   |