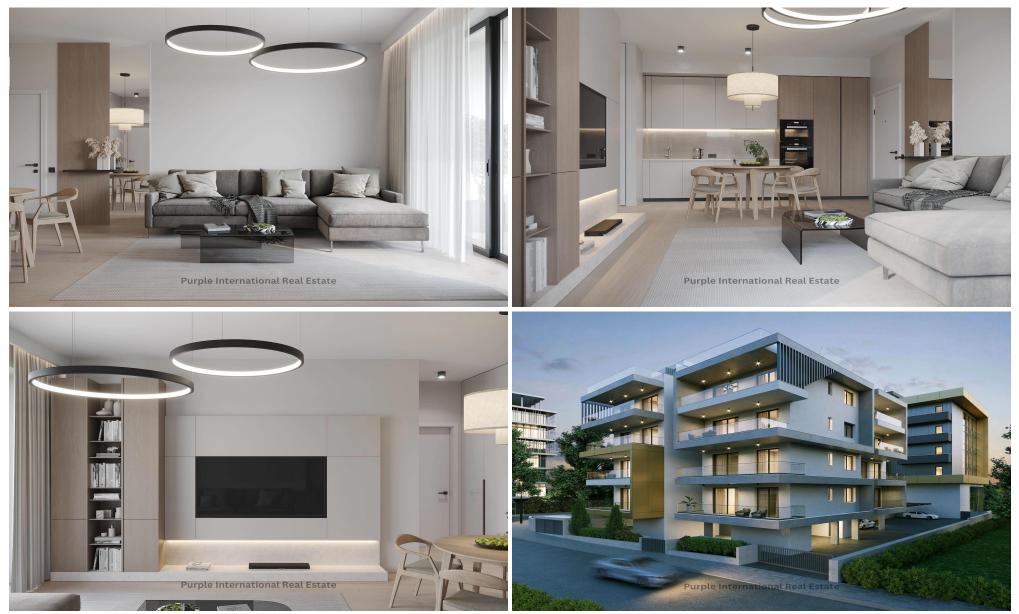

## 2 Bedroom Apartment for Sale in Limassol - Mesa Geitonia

For sale off-plan, this modern 2-bedroom, 2-bathroom apartment offers comfortable living in the thriving area of Mesa Geitonia. With an internal space of 86.8 m<sup>2</sup>, it is designed for both practicality and style. Located on the first floor of a four-story building with an elevator, this property is perfect for individuals, couples, or small families seeking easy access and modern comforts.

The apartment boasts energy efficiency class A, ensuring low running costs and a sustainable lifestyle. Each living area is unfurnished, providing a blank canvas to create your dream home. Large windows invite natural light and offer an attractive city view, connecting you with the vibrant surroun...

| Property Info                               |                                                                                      | Plot / Area Info |                              | Additional info                                                     |                                                   |
|---------------------------------------------|--------------------------------------------------------------------------------------|------------------|------------------------------|---------------------------------------------------------------------|---------------------------------------------------|
| Covered Area<br>Heating<br>Air Conditioning | 87<br>Central Heating, Yes<br>All rooms, Yes                                         | Pool<br>Parking  | Yes<br>Covered, Yes          | Reference Number<br>Property type<br>Condition<br>Bathrooms<br>View | 18086<br>Apartment<br>Brand New<br>2<br>City view |
| Amenities                                   | Location                                                                             |                  |                              |                                                                     |                                                   |
| • Balcony                                   | Location: Limassol - Mesa Geitonia<br>Coordinates: 34.699946497506 / 33.045038275776 |                  | Region: <b>Limassol</b><br>6 |                                                                     |                                                   |