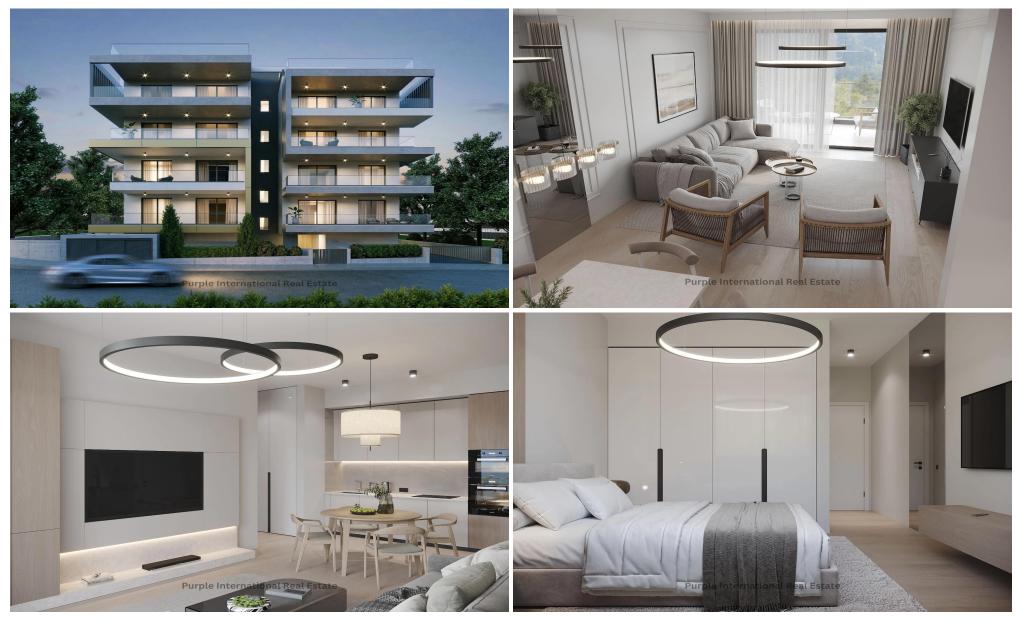

## 2 Bedroom Apartment for Sale in Limassol - Mesa Geitonia

For sale off-plan, this modern 2-bedroom, 2-bathroom apartment offers comfortable living in the thriving area of Mesa Geitonia. With an internal space of 86.8 m<sup>2</sup>, it is designed for both practicality and style. Located on the first floor of a four-story building with an elevator, this property is perfect for individuals, couples, or small families seeking easy access and modern comforts.

The apartment boasts energy efficiency class A, ensuring low running costs and a sustainable lifestyle. Each living area is unfurnished, providing a blank canvas to create your dream home. Large windows invite natural light and offer an attractive city view, connecting you with the vibrant surroun...