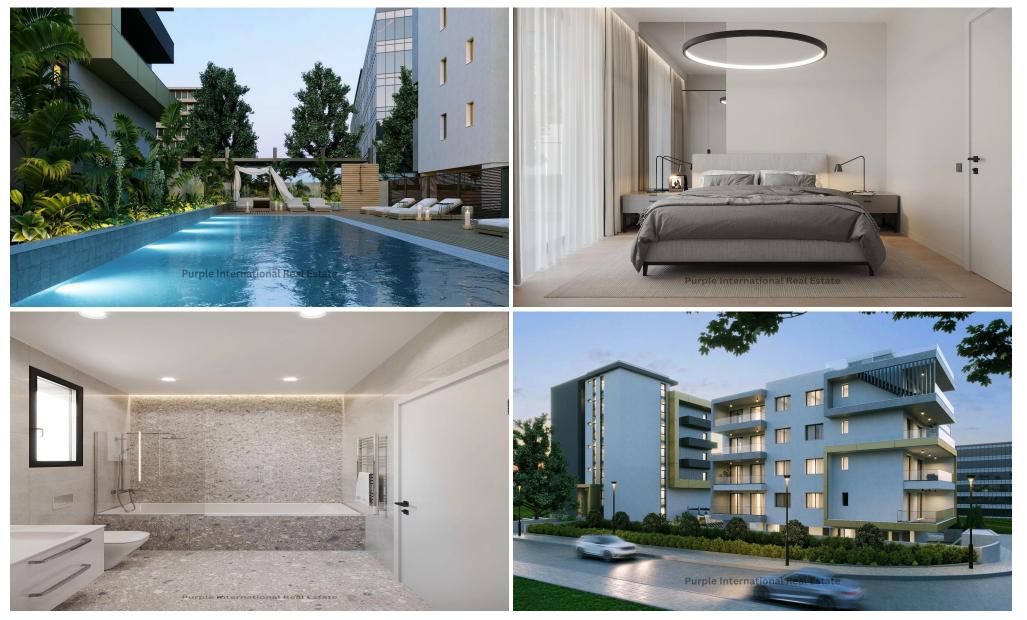

## 2 Bedroom Apartment for Sale in Limassol - Mesa Geitonia

For sale off-plan, this modern 2-bedroom, 2-bathroom apartment offers comfortable living in the thriving area of Mesa Geitonia. With an internal space of 86.8 m<sup>2</sup>, it is designed for both practicality and style. Located on the first floor of a four-story building with an elevator, this property is perfect for individuals, couples, or small families seeking easy access and modern comforts.

The apartment boasts energy efficiency class A, ensuring low running costs and a sustainable lifestyle. Each living area is unfurnished, providing a blank canvas to create your dream home. Large windows invite natural light and offer an attractive city view, connecting you with the vibrant surroun...