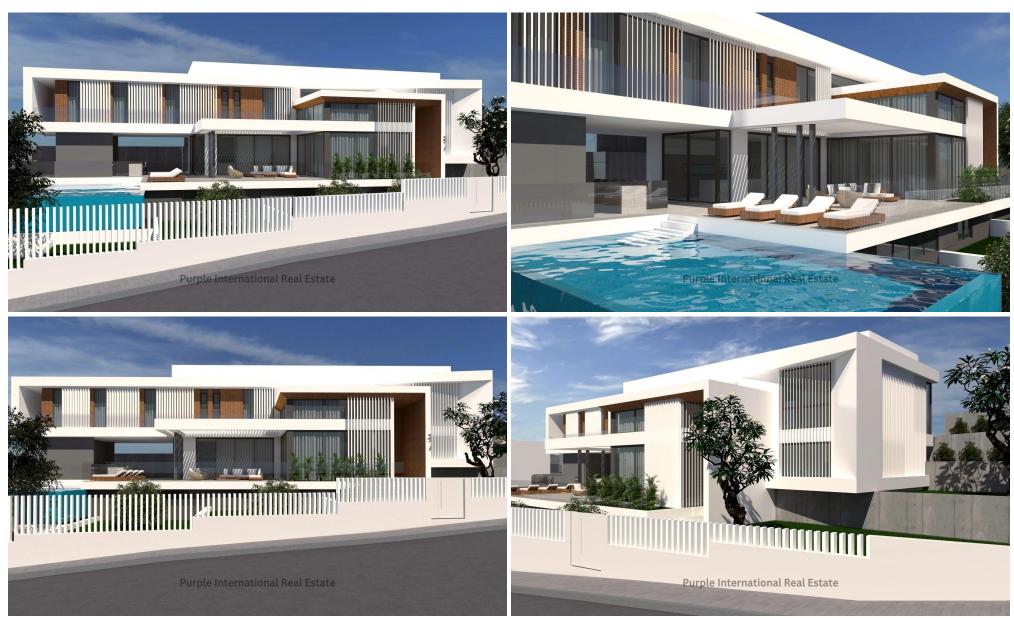

## 4 Bedroom House for Sale in Limassol - Panthea

A hidden gem is located up in the Panthea in Limassol with amazing views of the city & the sea coast. Lavish and adventurous, this Villa is being built with perfect south orientation.

This 4 bed villa over 3 floors sericed by own lift, offers an office, maids room, playroom, cinema and gym and much more!!!!

Hidden Ac systems in kitchen and living room

Gypsum Boards for Ac and profiles for Curtains

Design Outdoor Materials (3d pictures)

Kömmerling uPVC Frames

Security Cameras

Security Carriera

Alarm System

Electric gates

Italian Kitchen (ASTRA)

Bbq

Electrical Underfloor heating

Lift

Photovoltaic system

Automations - ...

Property Info Plot / Area Info Additional info

Covered Area Heating Air Conditioning

• Gym

830 Underfloor Heating, Yes