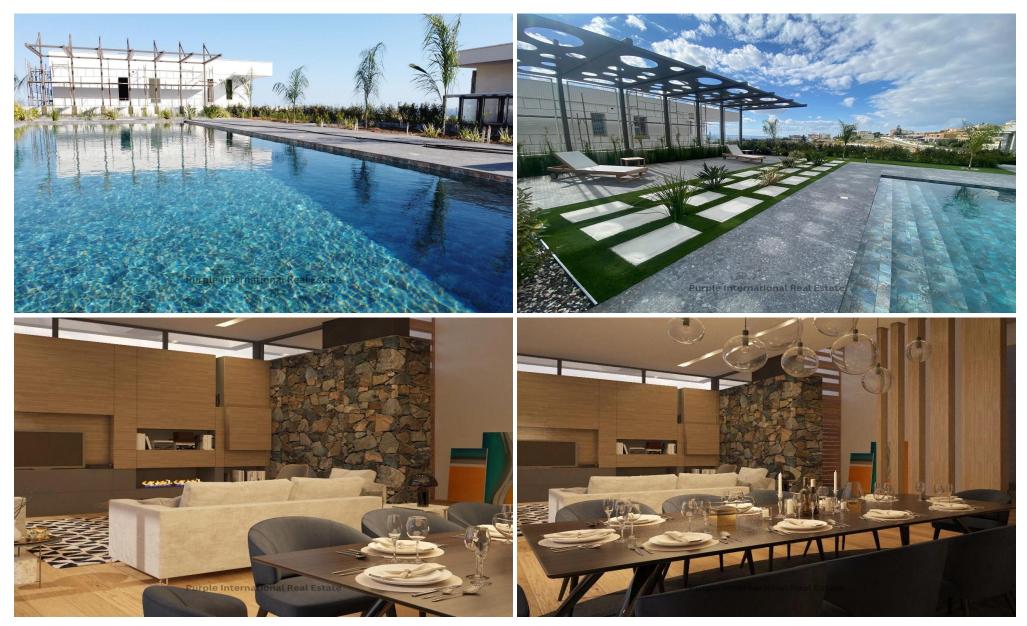

# 800m<sup>2</sup> House for Sale in Germasogeia, Limassol District

The villa is located in one of the most prestigious areas in Limassol with an unobstructed sea view and it is five minutes by car to the beachfront. It combines both panorama hill and beachfront like walking on a fantastic bridge joining the two environments together. It was constructed with generous proportions, using top-quality building materials, and finished to the highest of standards. It comprises six en-suite bedrooms, comfortably spread out across three floors. The residence is fitted throughout with premier quality materials and finishes, with every corner carefully tailored for ultimate quality and style—option for an additional plot of 747sqm with 1 million extra.

### Plot / Area Info

Plot area 1458
Pool Yes
Parking Covered. Yes