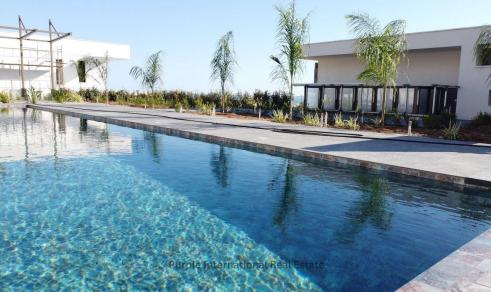

info**

Reference Number **18207**Property type **House** 

Condition Brand New View Sea view

Amenities Location

• Garden Location: Germasogeia Region: Limassol

Coordinates: 34.716117619415 / 33.078322810578



Price: €9 900 000 + VAT

VAT for this property is €1,621,125 or €1,881,000. VAT usually is 19%. If it is your first purchase of property, you can have VAT reduced to 5% for the first 150sq.m. of the property.

VAT Excluded Title transfer fee None Common expenses None Price per SQM €12 375.00/m²

# **Representative: Purple International Real Estate**

Registration number 1052 Email info@purpleinternational.eu License number 512/E Legal name A.A. Purple Real Estate Ltd

Phone: **+35723811058** 

# **Price change history**

€9 900 000 on May 2, 2025