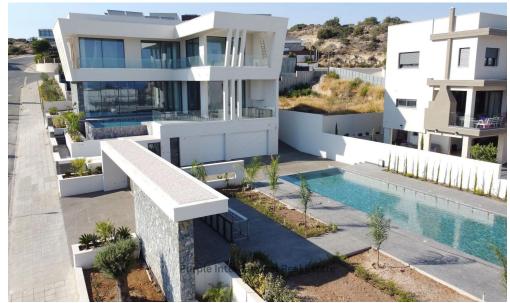

# 800m<sup>2</sup> House for Sale in Germasogeia, Limassol District

The villa is located in one of the most prestigious areas in Limassol with an unobstructed sea view and it is five minutes by car to the beachfront. It combines both panorama hill and beachfront like walking on a fantastic bridge joining the two environments together. It was constructed with generous proportions, using top-quality building materials, and finished to the highest of standards. It comprises six en-suite bedrooms, comfortably spread out across three floors. The residence is fitted throughout with premier quality materials and finishes, with every corner carefully tailored for ultimate quality and style—option for an additional plot of 747sqm with 1 million extra.