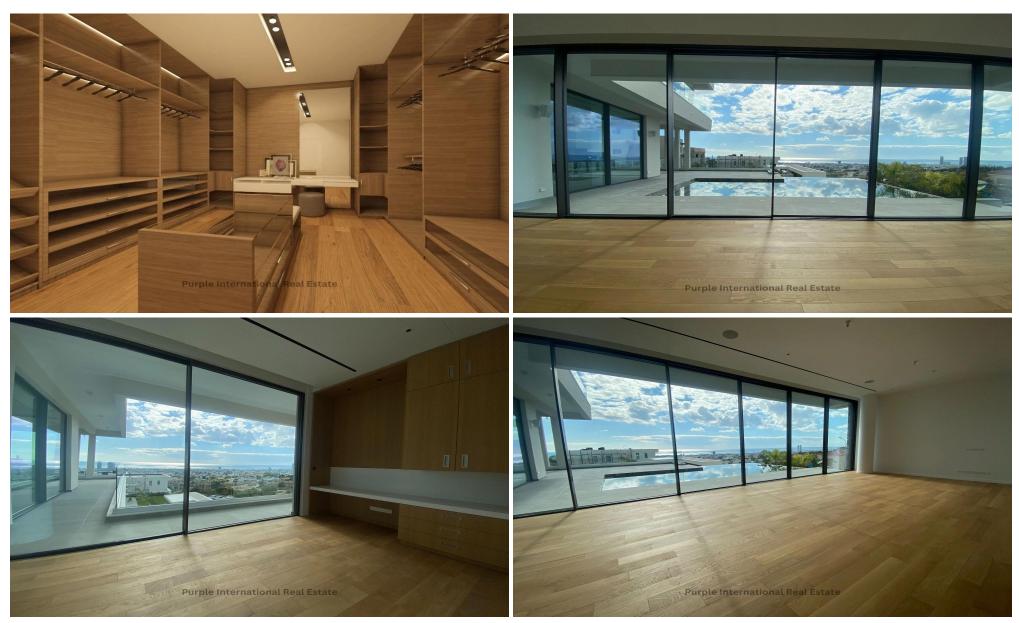

# 800m<sup>2</sup> House for Sale in Germasogeia, Limassol District

The villa is located in one of the most prestigious areas in Limassol with an unobstructed sea view and it is five minutes by car to the beachfront. It combines both panorama hill and beachfront like walking on a fantastic bridge joining the two environments together. It was constructed with generous proportions, using top-quality building materials, and finished to the highest of standards. It comprises six en-suite bedrooms, comfortably spread out across three floors. The residence is fitted throughout with premier quality materials and finishes, with every corner carefully tailored for ultimate quality and style—option for an additional plot of 747sqm with 1 million extra.