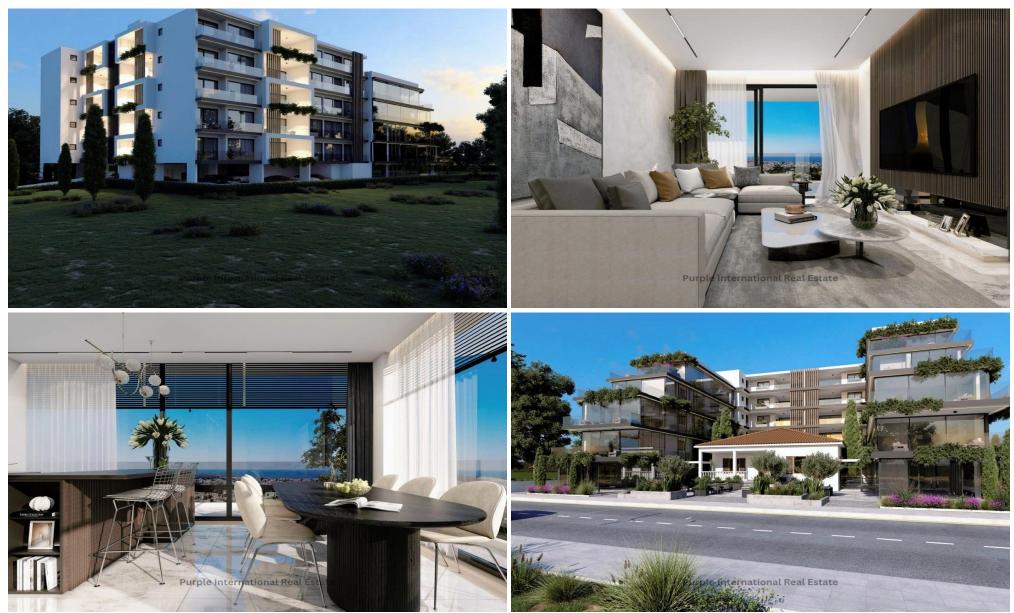

### **2** Bedroom Apartment for Sale in Paphos District

This new project offers a collection of 42 exclusive apartments in a prime Paphos location, designed to provide the perfect blend of comfort, convenience, and elegance.

The project beautifully integrates modern architecture with a historic landmark building at its centre, which will be carefully preserved and transformed into a clubhouse for residents. Within the clubhouse we will offer personalised concierge, cleaning, maintenance and property management services, designed to make your life effortless. The development also features a private pool, gym, sauna and massage rooms, and a welcoming cafe.

Our residences combine contemporary design with high-quality finishes that un...

| Property Info                               |                                              | Plot / Area Info |                     | Additional info                                                     |                                                  |
|---------------------------------------------|----------------------------------------------|------------------|---------------------|---------------------------------------------------------------------|--------------------------------------------------|
| Covered Area<br>Heating<br>Air Conditioning | 93<br>Central Heating, Yes<br>All rooms, Yes | Pool<br>Parking  | Yes<br>Covered, Yes | Reference Number<br>Property type<br>Condition<br>Bathrooms<br>View | 18301<br>Apartment<br>Brand New<br>2<br>Sea view |