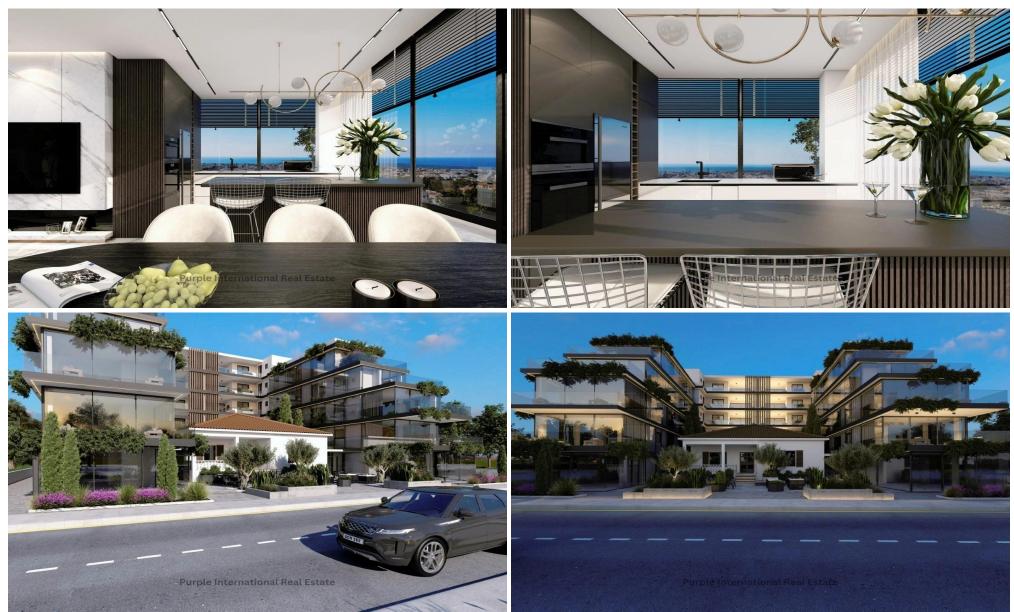

### **2** Bedroom Apartment for Sale in Paphos District

This new project offers a collection of 42 exclusive apartments in a prime Paphos location, designed to provide the perfect blend of comfort, convenience, and elegance.

The project beautifully integrates modern architecture with a historic landmark building at its centre, which will be carefully preserved and transformed into a clubhouse for residents. Within the clubhouse we will offer personalised concierge, cleaning, maintenance and property management services, designed to make your life effortless. The development also features a private pool, gym, sauna and massage rooms, and a welcoming cafe.

Our residences combine contemporary design with high-quality finishes that un...

| Property Info                               |                                              | Plot / Area Info |                     | Additional info                                                     |                                                  |
|---------------------------------------------|----------------------------------------------|------------------|---------------------|---------------------------------------------------------------------|--------------------------------------------------|
| Covered Area<br>Heating<br>Air Conditioning | 93<br>Central Heating, Yes<br>All rooms, Yes | Pool<br>Parking  | Yes<br>Covered, Yes | Reference Number<br>Property type<br>Condition<br>Bathrooms<br>View | 18301<br>Apartment<br>Brand New<br>2<br>Sea view |