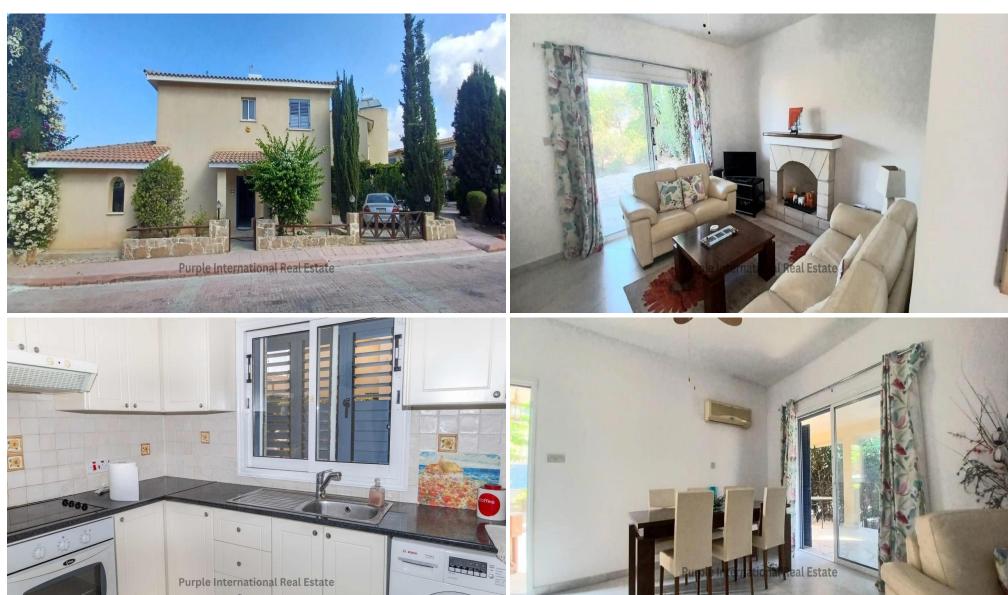

## 3 Bedroom House for Sale in Paphos District

Villas, maisonettes, apartments and penthouses in a community with swimming pools, landscaped gardens and ample parking located in Tomb of The Kings area. Easy access to all amenities, facilities and services Close to an international private school, places of interest and archaeological sites.

This 3 bed 2 bathroom villa has a large private garden, it comes fully furnished with white goods, A/C throughout, sea views and private parking.

Tomb Of The Kings -Paphos is a beautiful coastal city in the southwest of Cyprus and the capital of this district. Paphos is broken down into two parts Kato Paphos (lower) and Pano Paphos (upper). This is a vibrant city full of the hustle ...