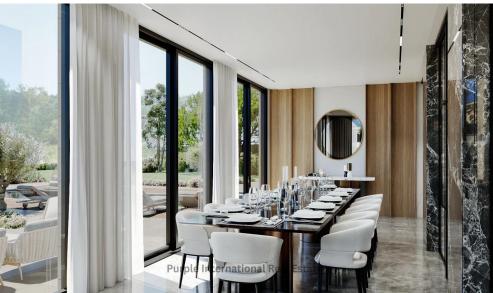

Here are some of the standout features of this stunning property:

Interior Design & Layout:

Open-Plan Living: The expansive open-plan design creates a seamless flow between the living, dining, and kitchen areas. The high ceilings and large glass doors allow natural light to flood the space, creating a bright and airy atmosphere.

Italian Kitchen: The cus...

| Property Info    |                         | Plot / Area Info |              | Additional info  |                  |
|------------------|-------------------------|------------------|--------------|------------------|------------------|
| Covered Area     | 750                     | Plot area        | 3990         | Reference Number | 18387            |
| Heating          | Underfloor Heating, Yes | Pool             | Yes          | Property type    | House            |
| Air Conditioning | All rooms, Yes          | Parking          | Covered, Yes | Condition        | <b>Brand New</b> |