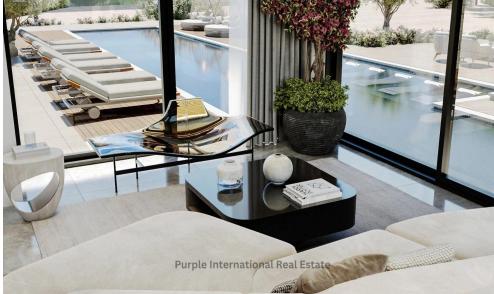

Here are some of the standout features of this stunning property:

Interior Design & Layout:

Open-Plan Living: The expansive open-plan design creates a seamless flow between the living, dining, and kitchen areas. The high ceilings and large glass doors allow natural light to flood the space, creating a bright and airy atmosphere.