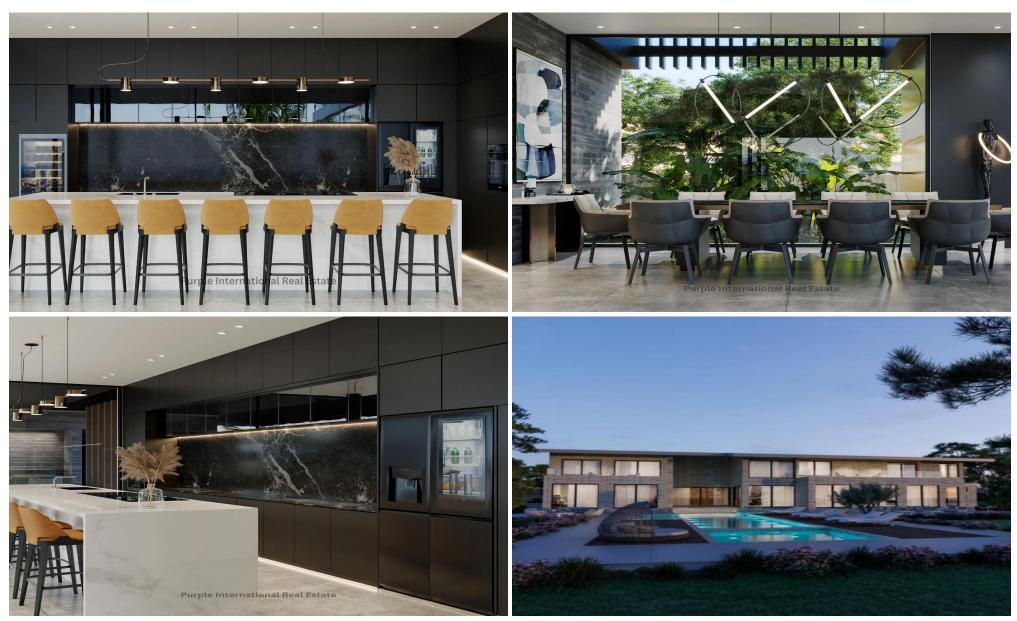

Here are some of the standout features of this stunning property:

Interior Design & Layout:

Open-Plan Living: The expansive open-plan design creates a seamless flow between the living, dining, and kitchen areas. The high ceilings and large glass doors allow natural light to flood the space, creating a bright and airy atmosphere.

Italian Kitchen: The cus...

| Property Info    |                         | Plot / Area Info |              | Additional info  |                  |
|------------------|-------------------------|------------------|--------------|------------------|------------------|
| Covered Area     | 750                     | Plot area        | 3990         | Reference Number | 18387            |
| Heating          | Underfloor Heating, Yes | Pool             | Yes          | Property type    | House            |
| Air Conditioning | All rooms, Yes          | Parking          | Covered, Yes | Condition        | <b>Brand New</b> |