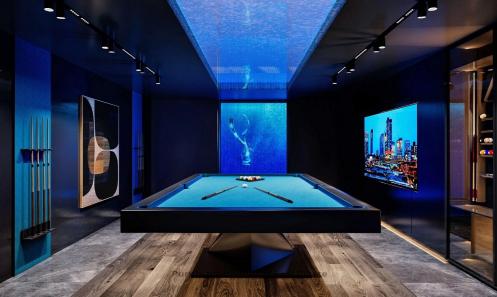

Here are some of the standout features of this stunning property:

Interior Design & Layout:

Open-Plan Living: The expansive open-plan design creates a seamless flow between the living, dining, and kitchen areas. The high ceilings and large glass doors allow natural light to flood the space, creating a bright and airy atmosphere.