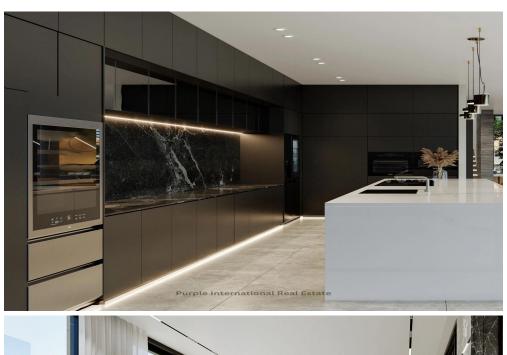

Here are some of the standout features of this stunning property:

Interior Design & Layout:

Open-Plan Living: The expansive open-plan design creates a seamless flow between the living, dining, and kitchen areas. The high ceilings and large glass doors allow natural light to flood the space, creating a bright and airy atmosphere.

Italian Kitchen: The cus...

| Property Info    |                         | Plot / Area Info |              | Additional info  |                  |
|------------------|-------------------------|------------------|--------------|------------------|------------------|
| Covered Area     | 750                     | Plot area        | 3990         | Reference Number | 18387            |
| Heating          | Underfloor Heating, Yes | Pool             | Yes          | Property type    | House            |
| Air Conditioning | All rooms, Yes          | Parking          | Covered, Yes | Condition        | <b>Brand New</b> |