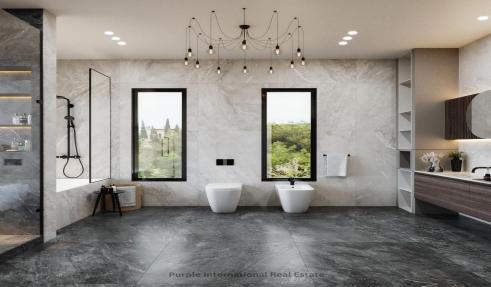

Here are some of the standout features of this stunning property:

Interior Design & Layout:

Open-Plan Living: The expansive open-plan design creates a seamless flow between the living, dining, and kitchen areas. The high ceilings and large glass doors allow natural light to flood the space, creating a bright and airy atmosphere.