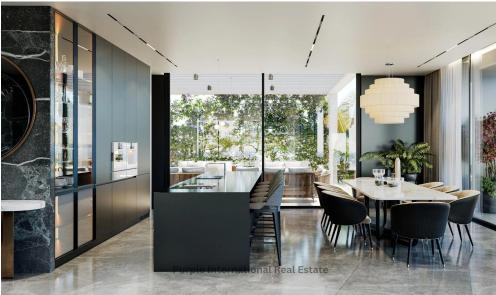

Here are some of the standout features of this stunning property:

Interior Design & Layout:

Open-Plan Living: The expansive open-plan design creates a seamless flow between the living, dining, and kitchen areas. The high ceilings and large glass doors allow natural light to flood the space, creating a bright and airy atmosphere.

Italian Kitchen: The cus...

| Property Info    |                         | Plot / Area Info |              | Additional info  |                  |
|------------------|-------------------------|------------------|--------------|------------------|------------------|
| Covered Area     | 750                     | Plot area        | 3990         | Reference Number | 18387            |
| Heating          | Underfloor Heating, Yes | Pool             | Yes          | Property type    | House            |
| Air Conditioning | All rooms, Yes          | Parking          | Covered, Yes | Condition        | <b>Brand New</b> |