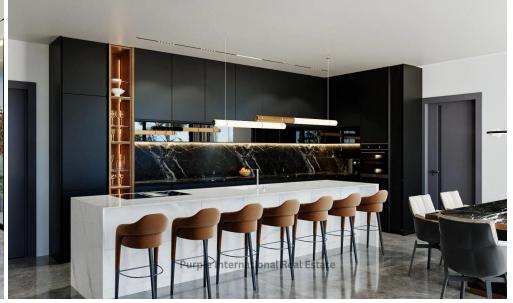

Here are some of the standout features of this stunning property:

Interior Design & Layout:

Open-Plan Living: The expansive open-plan design creates a seamless flow between the living, dining, and kitchen areas. The high ceilings and large glass doors allow natural light to flood the space, creating a bright and airy atmosphere.

Italian Kitchen: The cus...

| Property Info    |                         | Plot / Area Info |              | Additional info  |                  |
|------------------|-------------------------|------------------|--------------|------------------|------------------|
| Covered Area     | 750                     | Plot area        | 3990         | Reference Number | 18387            |
| Heating          | Underfloor Heating, Yes | Pool             | Yes          | Property type    | House            |
| Air Conditioning | All rooms, Yes          | Parking          | Covered, Yes | Condition        | <b>Brand New</b> |