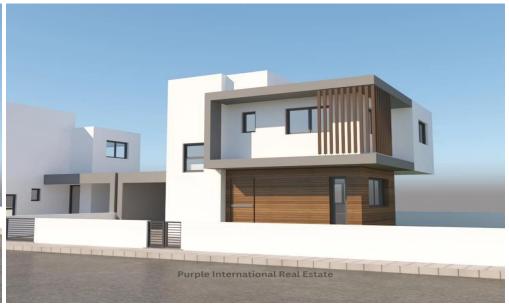

## for Sale in Famagusta District

A new development located in Vrysoulles.

The project offers luxury designs of 2/3 bedroom detached and semi-detached villas with top quality finishes.

Each villa consists of open plan kitchen, dining area and living room with large patio doors which give the feeling of extra comfort, space and allows the natural light to flood through. Also a guest W/C on the ground floor.

Leading to the first floor are 3 very good sized bedrooms, the master has an en-suite shower and private balcony. Also a good sized family bathroom.

With luxurious and comfortable living spaces, spacious gardens, covered sitting area, swimming pool optional and covered parking.