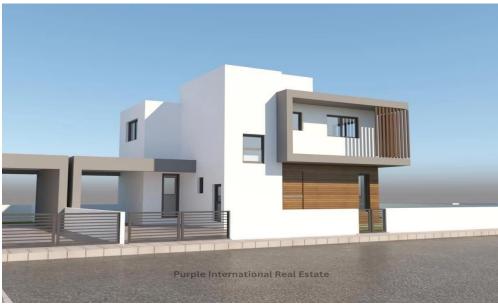

## for Sale in Famagusta District

A new development located in Vrysoulles.

The project offers luxury designs of 2/3 bedroom detached and semi-detached villas with top quality finishes.

Each villa consists of open plan kitchen, dining area and living room with large patio doors which give the feeling of extra comfort, space and allows the natural light to flood through. Also a guest W/C on the ground floor.

Leading to the first floor are 3 very good sized bedrooms, the master has an en-suite shower and private balcony. Also a good sized family bathroom.

With luxurious and comfortable living spaces, spacious gardens, covered sitting area, swimming pool optional and covered parking.