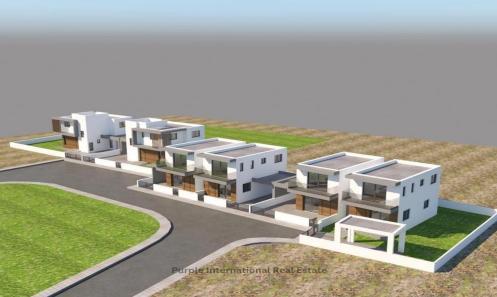

## for Sale in Famagusta District

A new development located in Vrysoulles.

The project offers luxury designs of 2/3 bedroom detached and semi-detached villas with top quality finishes.

Each villa consists of open plan kitchen, dining area and living room with large patio doors which give the feeling of extra comfort, space and allows the natural light to flood through. Also a guest W/C on the ground floor.