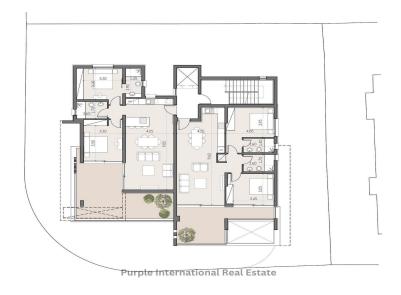

## 1 Bedroom Apartment for Sale in Paphos District

A new upcoming project in Paphos Town. The complex is located close to all amenities. It is an ideal option for both living and investment.

There are only 6 apartments in the building. 1 x Ground floor 1 bed apartment. 4 x 2 bed apartments on the 1st & 2nd floors and 1 x 3 bed top floor apartment. Underground parking spaces. All with Open-plan kitchen/living rooms. The building is built of high-quality materials. Solar panels are installed on the roof.