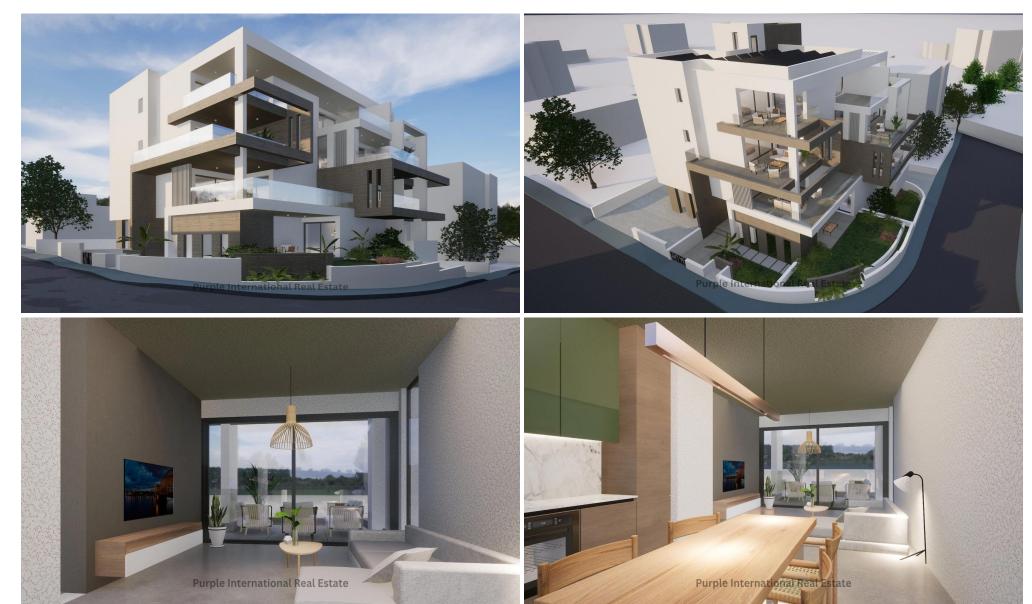

## 1 Bedroom Apartment for Sale in Paphos District

A new upcoming project in Paphos Town. The complex is located close to all amenities. It is an ideal option for both living and investment.

There are only 6 apartments in the building. 1 x Ground floor 1 bed apartment. 4 x 2 bed apartments on the 1st & 2nd floors and 1 x 3 bed top floor apartment. Underground parking spaces. All with Open-plan kitchen/living rooms. The building is built of high-quality materials. Solar panels are installed on the roof.