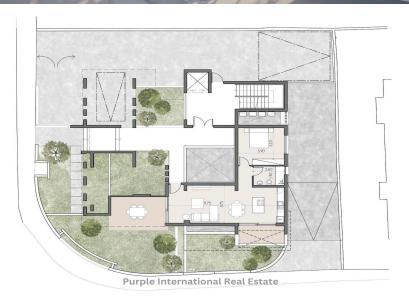

## 1 Bedroom Apartment for Sale in Paphos District

A new upcoming project in Paphos Town. The complex is located close to all amenities. It is an ideal option for both living and investment.

There are only 6 apartments in the building. 1 x Ground floor 1 bed apartment. 4 x 2 bed apartments on the 1st & 2nd floors and 1 x 3 bed top floor apartment. Underground parking spaces. All with Open-plan kitchen/living rooms. The building is built of high-quality materials. Solar panels are installed on the roof.