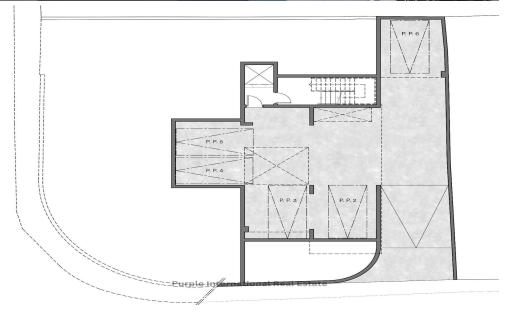

## 1 Bedroom Apartment for Sale in Paphos District

A new upcoming project in Paphos Town. The complex is located close to all amenities. It is an ideal option for both living and investment.

There are only 6 apartments in the building. 1 x Ground floor 1 bed apartment. 4 x 2 bed apartments on the 1st & 2nd floors and 1 x 3 bed top floor apartment. Underground parking spaces. All with Open-plan kitchen/living rooms. The building is built of high-quality materials. Solar panels are installed on the roof.