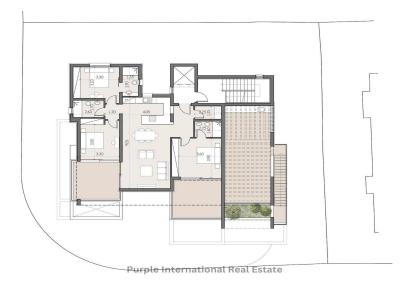

## 1 Bedroom Apartment for Sale in Paphos District

A new upcoming project in Paphos Town. The complex is located close to all amenities. It is an ideal option for both living and investment.

There are only 6 apartments in the building. 1 x Ground floor 1 bed apartment. 4 x 2 bed apartments on the 1st & 2nd floors and 1 x 3 bed top floor apartment. Underground parking spaces. All with Open-plan kitchen/living rooms. The building is built of high-quality materials. Solar panels are installed on the roof.