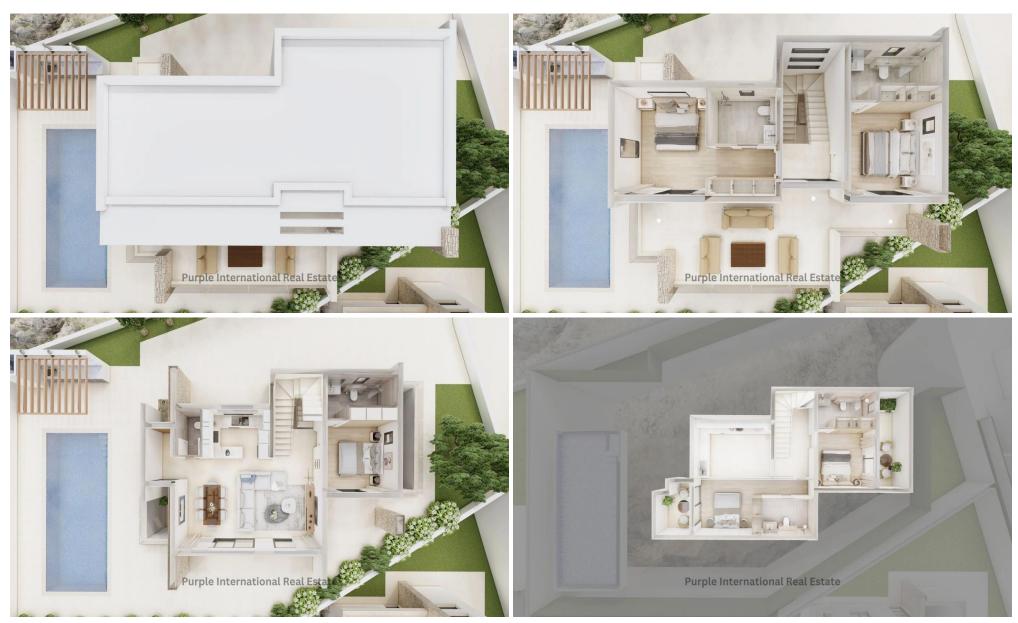

## 5 Bedroom House for Sale in Peyia, Paphos District

This is a modern development located in the peaceful hills of Peyia, offering breathtaking views and a relaxed lifestyle. With a new school planned across the road and easy access to Peyia's shops, restaurants, and services, the residences are perfect for families. Coral Bay, with its sandy beaches and vibrant atmosphere, is just a short drive away. Residents also benefit from proximity to Cap St Georges Hotel & Resort and a planned waterpark, creating an ideal blend of convenience and leisure.

Theletra AGIOS. GEORGIOS Θελέτρα PEGEIAS ΑΓ. ΓΕΩΡΓΙΟΣ ΠΕΓΕΙΑΣ Pikni Forest Akoursos Δάσος Πικνής Ακουρσός SEA CAVES Peyla ΣΠΗΛΙΕΣ Πέγεια CORAL BAY ΚΟΛΠΟΣ ΤΩΝ Koili ΚΟΡΑΛΛΙΩΝ. Google

26 spacious luxury villas
Gated community
Property management services
Walking distance to the beach
High-end finishes and materials
Landscaped gardens