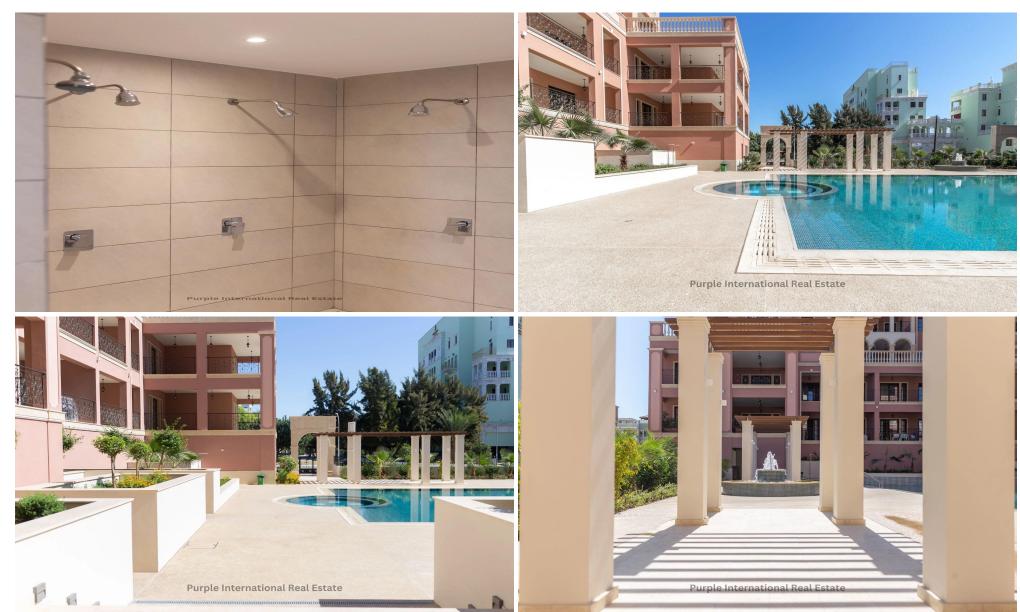

Main specifications of the complex:

- Secured fenced-in territory
- Elaborately finished front entrance. Expensive marble, beautiful chandeliers and furniture.
- Equipped room for the Concierge
- •24/7 video monitoring
- •28x11m swimm...