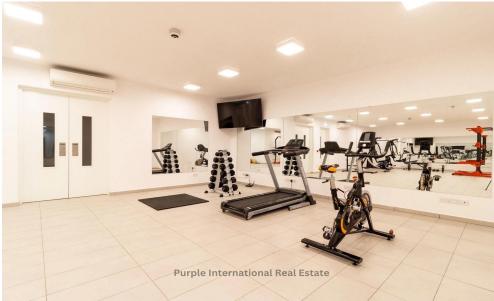

Main specifications of the complex:

- Secured fenced-in territory
- Elaborately finished front entrance. Expensive marble, beautiful chandeliers and furniture.
- Equipped room for the Concierge
- •24/7 video monitoring
- •28x11m swimm...

Amenities Location

• Gym

Coordinates: **34.694634446447** / **33.076779883051** 

Price: €1 680 000 + VAT

VAT for this property is €178,080 or €319,200. VAT usually is 19%. If it is your first purchase of property, you can have VAT reduced to 5% for the first 150sq.m. of the property.