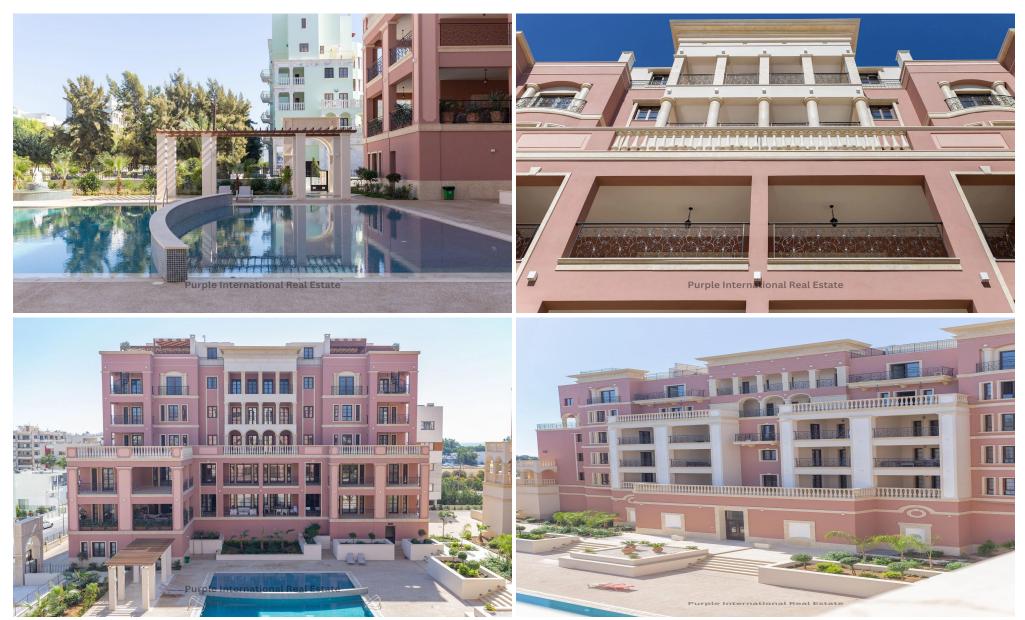

Main specifications of the complex:

- Secured fenced-in territory
- Elaborately finished front entrance. Expensive marble, beautiful chandeliers and furniture.
- Equipped room for the Concierge
- •24/7 video monitoring
- •28x11m swimm...