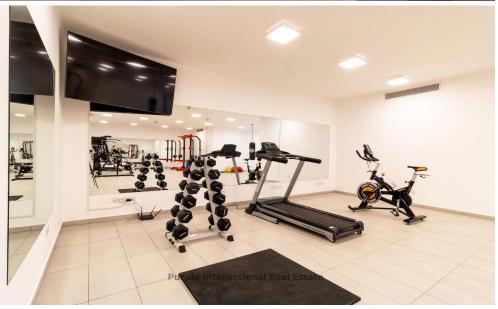

Main specifications of the complex:

- Secured fenced-in territory
- Elaborately finished front entrance. Expensive marble, beautiful chandeliers and furniture.
- Equipped room for the Concierge
- •24/7 video monitoring
- •28x11m swimm...

Amenities Location

• Gym

Coordinates: **34.694634446447** / **33.076779883051** 

Price: €1 680 000 + VAT

VAT for this property is €178,080 or €319,200. VAT usually is 19%. If it is your first purchase of property, you can have VAT reduced to 5% for the first 150sq.m. of the property.