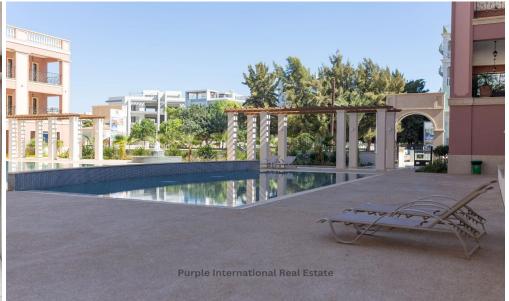

Main specifications of the complex:

- Secured fenced-in territory
- Elaborately finished front entrance. Expensive marble, beautiful chandeliers and furniture.
- Equipped room for the Concierge
- •24/7 video monitoring
- •28x11m swimm...