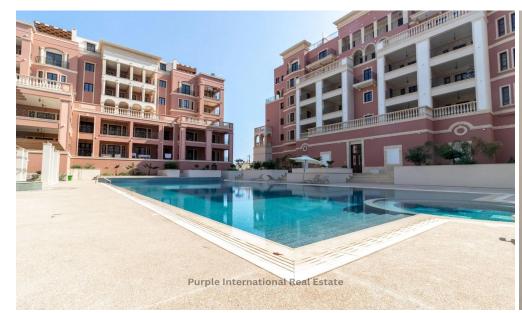

Main specifications of the complex:

- Secured fenced-in territory
- Elaborately finished front entrance. Expensive marble, beautiful chandeliers and furniture.
- Equipped room for the Concierge
- •24/7 video monitoring
- •28x11m swimm...