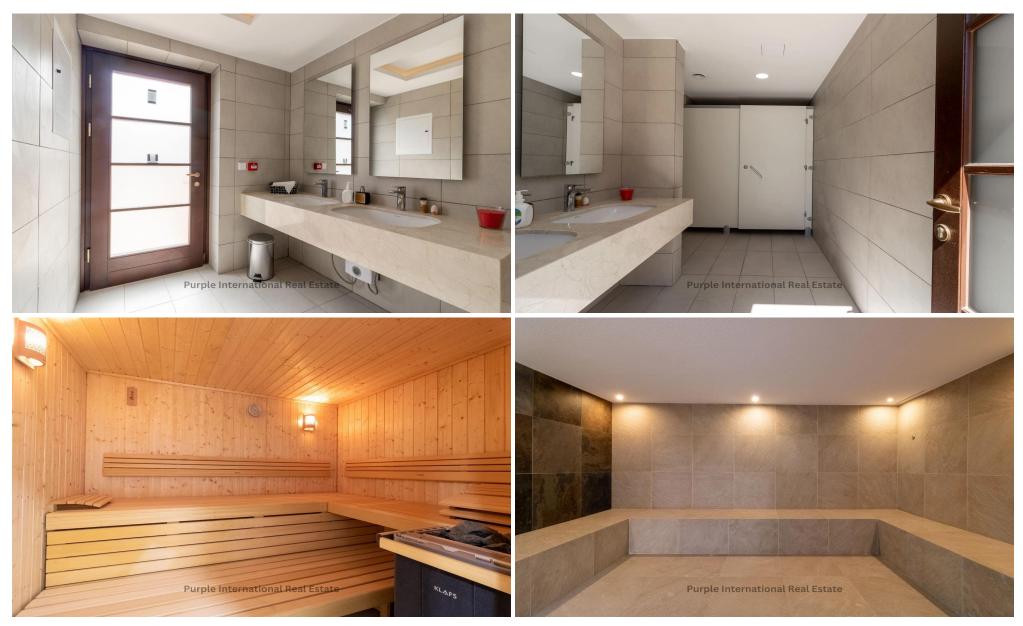

Main specifications of the complex:

- Secured fenced-in territory
- Elaborately finished front entrance. Expensive marble, beautiful chandeliers and furniture.
- Equipped room for the Concierge
- •24/7 video monitoring
- •28x11m swimm...