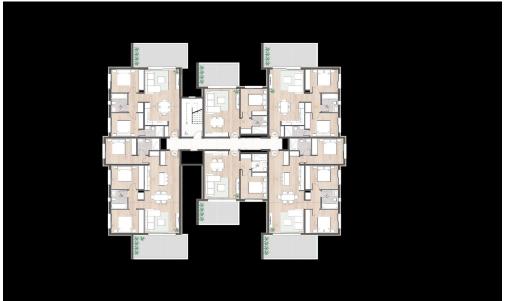

## 2 Bedroom Apartment for Sale in Pyrgos Lemesou, Limassol District

For sale off plan, this modern apartment offers an internal space of  $83.53 \, \text{m}^2$ , designed for comfortable living. The layout features two spacious bedrooms and two stylish bathrooms, creating an ideal home for families or couples. Energy efficiency class A ensures low running costs and a greener footprint.

The apartment is ...

| Property Info                               |                                              | Plot / Area Info | o .          | Additional info                                    |                                      |
|---------------------------------------------|----------------------------------------------|------------------|--------------|----------------------------------------------------|--------------------------------------|
| Covered Area<br>Heating<br>Air Conditioning | 84<br>Central Heating, Yes<br>All rooms, Yes | Parking          | Covered, Yes | Reference Number Property type Condition Bathrooms | 18772<br>Apartment<br>Brand New<br>2 |