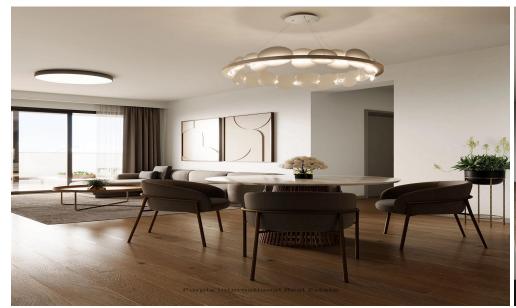

## 2 Bedroom Apartment for Sale in Pyrgos Lemesou, Limassol District

For sale off plan, this modern apartment offers an internal space of  $83.53 \, \text{m}^2$ , designed for comfortable living. The layout features two spacious bedrooms and two stylish bathrooms, creating an ideal home for families or couples. Energy efficiency class A ensures low running costs and a greener footprint.

The apartment is ...

| Property Info                               |                                              | Plot / Area Info | o .          | Additional info                                    |                                      |
|---------------------------------------------|----------------------------------------------|------------------|--------------|----------------------------------------------------|--------------------------------------|
| Covered Area<br>Heating<br>Air Conditioning | 84<br>Central Heating, Yes<br>All rooms, Yes | Parking          | Covered, Yes | Reference Number Property type Condition Bathrooms | 18772<br>Apartment<br>Brand New<br>2 |