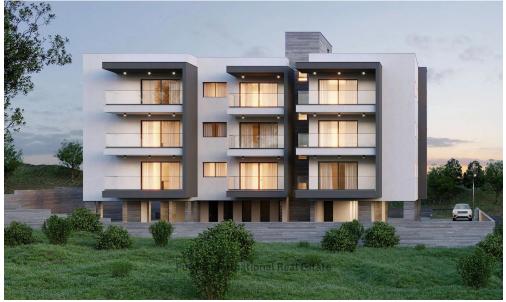

## 2 Bedroom Apartment for Sale in Pyrgos Lemesou, Limassol District

For sale off plan, this modern apartment offers an internal space of  $83.53 \, \text{m}^2$ , designed for comfortable living. The layout features two spacious bedrooms and two stylish bathrooms, creating an ideal home for families or couples. Energy efficiency class A ensures low running costs and a greener footprint.

The apartment is ...

| Property Info                               |                                              | Plot / Area Info | o .          | Additional info                                    |                                      |
|---------------------------------------------|----------------------------------------------|------------------|--------------|----------------------------------------------------|--------------------------------------|
| Covered Area<br>Heating<br>Air Conditioning | 84<br>Central Heating, Yes<br>All rooms, Yes | Parking          | Covered, Yes | Reference Number Property type Condition Bathrooms | 18772<br>Apartment<br>Brand New<br>2 |