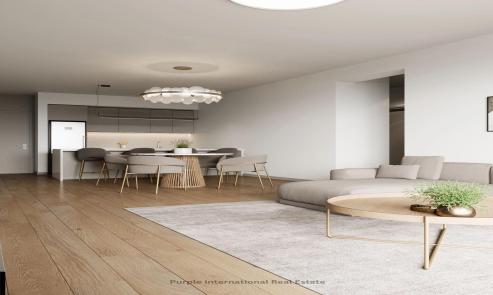

## 2 Bedroom Apartment for Sale in Pyrgos Lemesou, Limassol District

For sale off plan, this modern apartment offers an internal space of  $83.53 \, \text{m}^2$ , designed for comfortable living. The layout features two spacious bedrooms and two stylish bathrooms, creating an ideal home for families or couples. Energy efficiency class A ensures low running costs and a greener footprint.

The apartment is ...

| Property Info                               |                                              | Plot / Area Info | o .          | Additional info                                    |                                      |
|---------------------------------------------|----------------------------------------------|------------------|--------------|----------------------------------------------------|--------------------------------------|
| Covered Area<br>Heating<br>Air Conditioning | 84<br>Central Heating, Yes<br>All rooms, Yes | Parking          | Covered, Yes | Reference Number Property type Condition Bathrooms | 18772<br>Apartment<br>Brand New<br>2 |