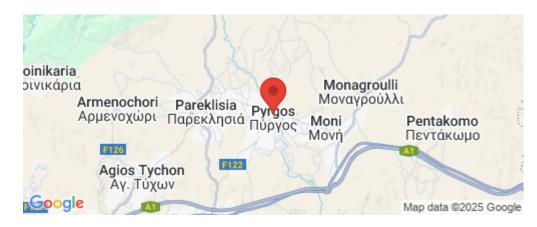

Situated in the popular area of Pyrgos, this property enjoys a quiet yet convenient location. Pyrgos is known for its blend of tranquil residential streets and easy access to local shops, cafes, and daily services. The area boasts a peaceful setting while still being close to the main highway, making travel in and out of the city quick and straightforward.

Amenities Location

• BBO zone Location: Pyrgos Lemesou Region: Limassol

Coordinates: 34.742626 / 33.18327

Price: €329 880 + VAT

VAT for this property is €16,494 or €62,677. VAT usually is 19%. If it is your first purchase of property, you can have VAT reduced to 5% for the first 150sq.m. of the property.