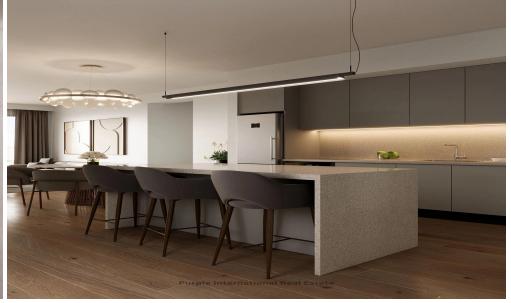

## 2 Bedroom Apartment for Sale in Pyrgos Lemesou, Limassol District

For sale off plan, this modern apartment offers an internal space of  $83.53 \, \text{m}^2$ , designed for comfortable living. The layout features two spacious bedrooms and two stylish bathrooms, creating an ideal home for families or couples. Energy efficiency class A ensures low running costs and a greener footprint.

The apartment is ...

| Property Info                               |                                              | Plot / Area Info | o .          | Additional info                                    |                                      |
|---------------------------------------------|----------------------------------------------|------------------|--------------|----------------------------------------------------|--------------------------------------|
| Covered Area<br>Heating<br>Air Conditioning | 84<br>Central Heating, Yes<br>All rooms, Yes | Parking          | Covered, Yes | Reference Number Property type Condition Bathrooms | 18772<br>Apartment<br>Brand New<br>2 |