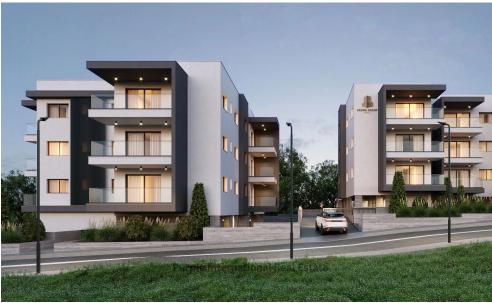

## 2 Bedroom Apartment for Sale in Pyrgos Lemesou, Limassol District

For sale off plan, this modern apartment offers an internal space of  $83.53 \, \text{m}^2$ , designed for comfortable living. The layout features two spacious bedrooms and two stylish bathrooms, creating an ideal home for families or couples. Energy efficiency class A ensures low running costs and a greener footprint.

The apartment is ...

| Property Info                               |                                              | Plot / Area Info | o .          | Additional info                                    |                                      |
|---------------------------------------------|----------------------------------------------|------------------|--------------|----------------------------------------------------|--------------------------------------|
| Covered Area<br>Heating<br>Air Conditioning | 84<br>Central Heating, Yes<br>All rooms, Yes | Parking          | Covered, Yes | Reference Number Property type Condition Bathrooms | 18772<br>Apartment<br>Brand New<br>2 |