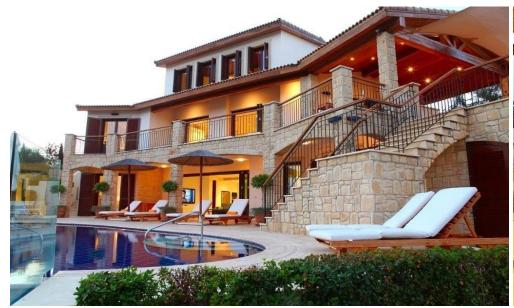

## 5 Bedroom House for Sale in Aphrodite Hills, Paphos District

The magnificent five-bedroom villa sits majestically on the edge of the ravine on the western plateau of the Resort and within walking distance of the Village Square. Completed in neoclassical style with modern features, the property has been meticulously decorated and furnished to the highest standards. A twelve meter "kidney" shaped swimming pool with a spacious poolside and large outdoor dining and lounge areas are the highlight of the property, allowing one to marvel at the serenity of the ravine and sea views. It is conveniently close to Resort facilities such as, the Village Square restaurants, Golf Club, Tennis and Football academies and the award-winning Retreat Spa.