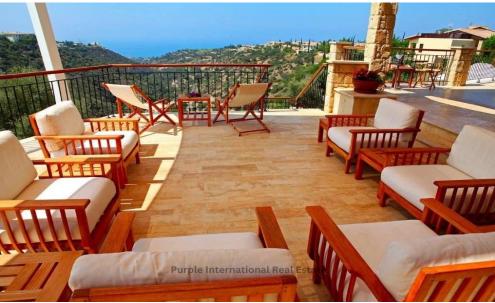

## 5 Bedroom House for Sale in Aphrodite Hills, Paphos District

The magnificent five-bedroom villa sits majestically on the edge of the ravine on the western plateau of the Resort and within walking distance of the Village Square. Completed in neoclassical style with modern features, the property has been meticulously decorated and furnished to the highest standards. A twelve meter "kidney" shaped swimming pool with a spacious poolside and large outdoor dining and lounge areas are the highlight of the property, allowing one to marvel at the serenity of the ravine and sea views. It is conveniently close to Resort facilities such as, the Village Square restaurants, Golf Club, Tennis and Football academies and the award-winning Retreat Spa.