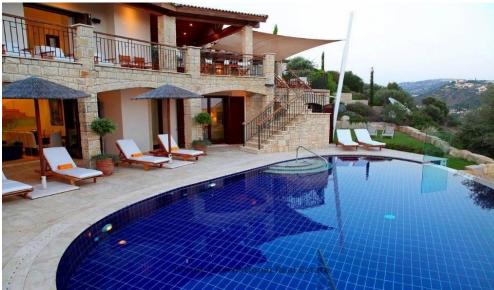

## 5 Bedroom House for Sale in Aphrodite Hills, Paphos District

The magnificent five-bedroom villa sits majestically on the edge of the ravine on the western plateau of the Resort and within walking distance of the Village Square. Completed in neoclassical style with modern features, the property has been meticulously decorated and furnished to the highest standards. A twelve meter "kidney" shaped swimming pool with a spacious poolside and large outdoor dining and lounge areas are the highlight of the property, allowing one to marvel at the serenity of the ravine and sea views. It is conveniently close to Resort facilities such as, the Village Square restaurants, Golf Club, Tennis and Football academies and the award-winning Retreat Spa.