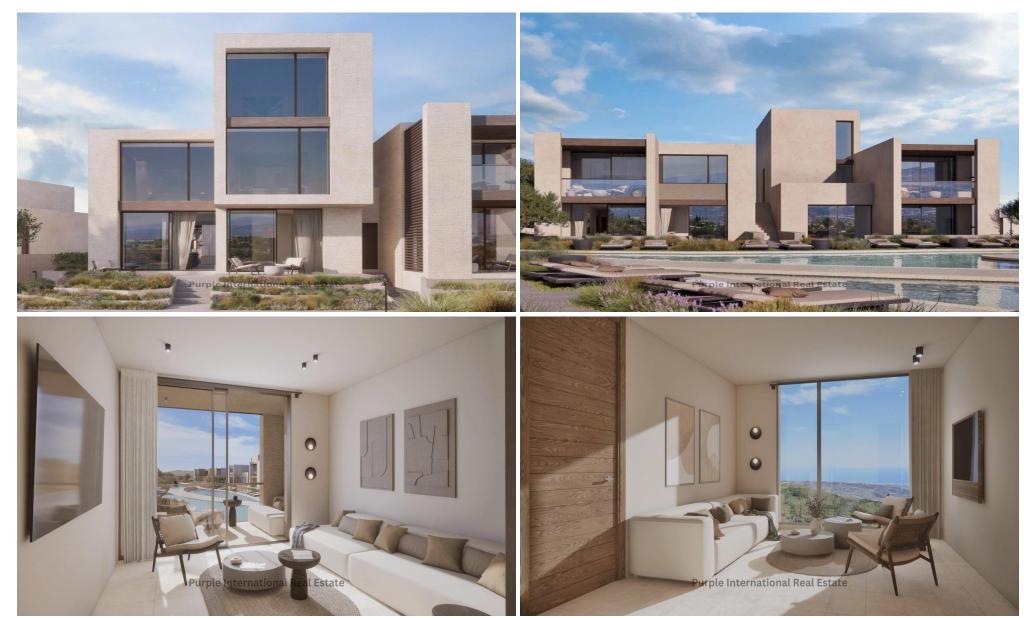

## 2 Bedroom Apartment for Sale in Paphos District

For sale off-plan, this modern apartment offers a stylish and practical living space with a total area of 98 m<sup>2</sup>. Carefully designed for comfort, the apartment features two spacious bedrooms and two contemporary bathrooms. Its west-facing orientation allows for generous natural light and stunning sunset views.

Located in Minthis Hills – Tsada, the property enjoys a privileged position within a prestigious community known for its tranquility and beautiful surroundings. Minthis Hills is set amidst lush greenery and rolling hills, offering peaceful walks, fresh air, and a sense of privacy. The heart of the area is its acclaimed golf course, making it an excellent choice for both...