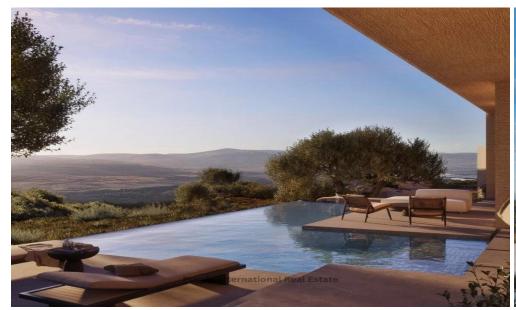

## 2 Bedroom Apartment for Sale in Paphos District

For sale off-plan, this modern apartment offers a stylish and practical living space with a total area of 98 m<sup>2</sup>. Carefully designed for comfort, the apartment features two spacious bedrooms and two contemporary bathrooms. Its west-facing orientation allows for generous natural light and stunning sunset views.

Located in Minthis Hills – Tsada, the property enjoys a privileged position within a prestigious community known for its tranquility and beautiful surroundings. Minthis Hills is set amidst lush greenery and rolling hills, offering peaceful walks, fresh air, and a sense of privacy. The heart of the area is its acclaimed golf course, making it an excellent choice for both...