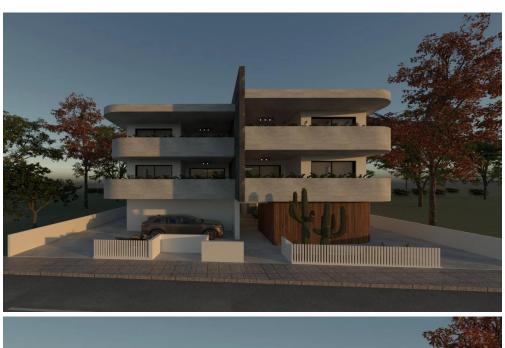

## 2 Bedroom Apartment for Sale in Pera Chorio, Nicosia District

For sale a modern two-bedroom apartment in a new residential complex located in Pera Chorio, Nicosia. The apartment is located in a building built with high standards of quality and sustainability. The frame is made of reinforced concrete, and the exterior walls are made of 25 cm thick insulating bricks, which provides excellent thermal insulation. The 10 cm thick interior walls are finished with three layers of plaster, primer and three layers of paint, giving the surface a durable and aesthetic appearance. A spacious living room combined with an open-plan kitchen creates a cozy atmosphere, while two comfortable bedrooms, a bathroom and a balcony make the apartment comfortable for everyd...