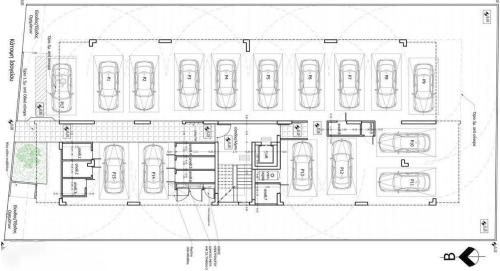

| Property Info     |             | Plot / Area Info |              | Additional info  |                  |
|-------------------|-------------|------------------|--------------|------------------|------------------|
| Covered Area      | 104         |                  |              | Reference Number | 151352           |
| Furnishing        | Unfurnished | Parking          | Covered, Yes | Property type    | <b>Apartment</b> |
| Energy Efficiency | A           |                  |              | Condition        | <b>Brand New</b> |
| Air Conditioning  | No          |                  |              | Bathrooms        | 2                |